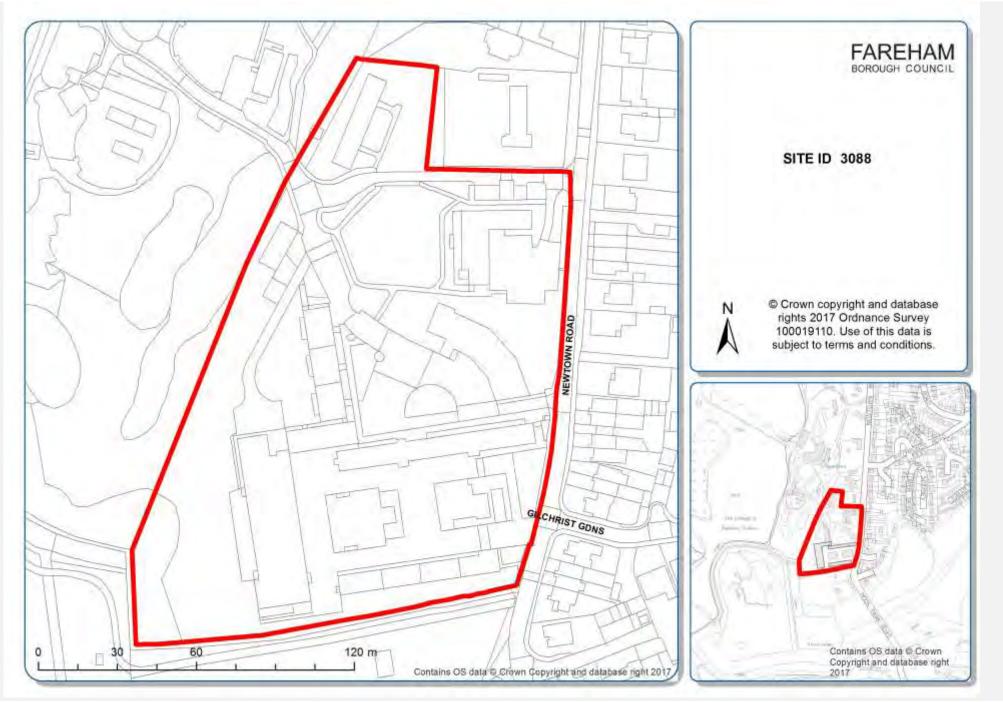

|
|                           |                                                                                                                                                                                                                                                                                                                                                                                                               |

### "Warsash Maritime Academy, Warsash"



# "1 Station Industrial Park, Duncan Road, Park Gate"

| OrganisationURI           | http://opendatacommunities.org/id/district-council/fareham                                                  |
|---------------------------|-------------------------------------------------------------------------------------------------------------|
| OrganisationLabel         | Fareham Borough Council                                                                                     |
|                           |                                                                                                             |
| SiteReference             | 3142                                                                                                        |
| PreviouslyPartOf          |