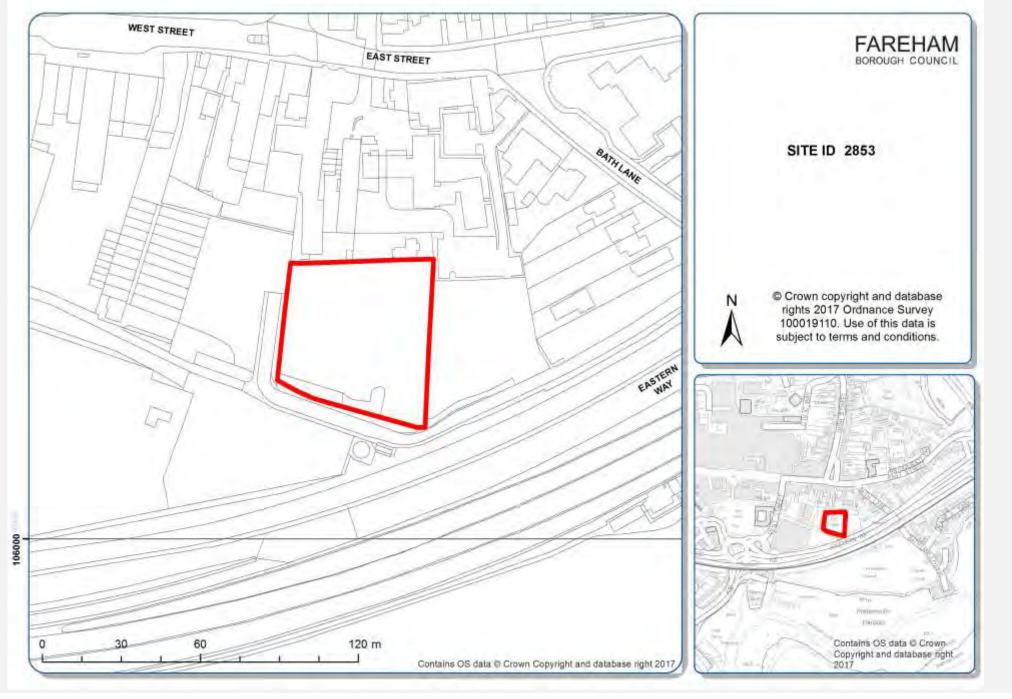

### "Fareham Station East, Fareham"

| OrganisationURI           | http://opendatacommunities.org/id/district-council/fareham                                                                                                                                                                                                                                                                                                                                                                                                                                                               |
|---------------------------|--------------------------------------------------------------------------------------------------------------------------------------------------------------------------------------------------------------------------------------------------------------------------------------------------------------------------------------------------------------------------------------------------------------------------------------------------------------------------------------------------------------------------|
| OrganisationLabel         | Fareham Borough Council                                                                                                                                                                                                                                                                                                                                                                                                                                                                                                  |
| SiteReference             | 211                                                                                                                                                                                                                                                                                                                                                                                                                                                                                                                      |
| PreviouslyPartOf          |                                                                                                                                                                                                                                                                                                                                                                                                                                                                                                                          |
| SiteNameAddress           | "Fareham Station East, Fareham"                                                                                                                                                                                                                                                                                                                                                                                                                                                                                          |
| CoordinateReferenceSystem | ETRS89                                                                                                                                                                                                                                                                                                                                                                                                                                                                                                                   |
| GeoX                      | 50.853735                                                                                                                                                                                                                                                                                                                                                                                                                                                                                                                |
| GeoY                      | -1.1919469                                                                                                                                                                                                                                                                                                                                                                                                                                                                                                               |
| Hectares                  | 1.58                                                                                                                                                                                                                                                                                                                                                                                                                                                                                                                     |
| OwnershipStatus           | mixed ownership                                                                                                                                                                                                                                                                                                                                                                                                                                                                                                          |
| Deliverable               |                                                                                                                                                                                                                                                                                                                                                                                                                                                                                                                          |
| PlanningStatus            | not permissioned                                                                                                                                                                                                                                                                                                                                                                                                                                                                                                         |
| PermissionType            |                                                                                                                                                                                                                                                                                                                                                                                                                                                                                                                          |
| PermissionDate            |                                                                                                                                                                                                                                                                                                                                                                                                                                                                                                                          |
| PlanningHistory           |                                                                                                                                                                                                                                                                                                                                                                                                                                                                                                                          |
| ProposedForPIP            |                                                                                                                                                                                                                                                                                                                                                                                                                                                                                                                          |
| MinNetDwellings           | 120                                                                                                                                                                                                                                                                                                                                                                                                                                                                                                                      |
| DevelopmentDescription    |                                                                                                                                                                                                                                                                                                                                                                                                                                                                                                                          |
| NonHousingDevelopment     |                                                                                                                                                                                                                                                                                                                                                                                                                                                                                                                          |
| Part2                     |                                                                                                                                                                                                                                                                                                                                                                                                                                                                                                                          |
| NetDwellingsRangeFrom     | 120                                                                                                                                                                                                                                                                                                                                                                                                                                                                                                                      |
| NetDwellingsRangeTo       | 120                                                                                                                                                                                                                                                                                                                                                                                                                                                                                                                      |
| HazardousSubstances       |                                                                                                                                                                                                                                                                                                                                                                                                                                                                                                                          |
| SiteInformation           | http://www.fareham.gov.uk/PDF/planning/local_plan/DraftLocalPlanEvidenceBase/EV11-SHLAAOct2017.pdf                                                                                                                                                                                                                                                                                                                                                                                                                       |
| Notes                     | Site is identified as a Development Opportunity Area in the adopted Fareham Local Plan Part 2 (2015) and identified as a proposed Fareham Town Centre housing allocation in the Draft Local Plan (2017). This identifies a capacity of 120 dwellings for the site. Immediate and surrounding uses include a public transport hub and interchange, low-key industrial service industries, fire station and some residential. Relocation of existing fire station or incorporation into a redevelopment would be required. |
| FirstAddedDate            | 2017-12-01                                                                                                                                                                                                                                                                                                                                                                                                                                                                                                               |
| LastUpdatedDate           | 2018-12-19                                                                                                                                                                                                                                                                                                                                                                                                                                                                                                               |

#### "Fareham Station East, Fareham"