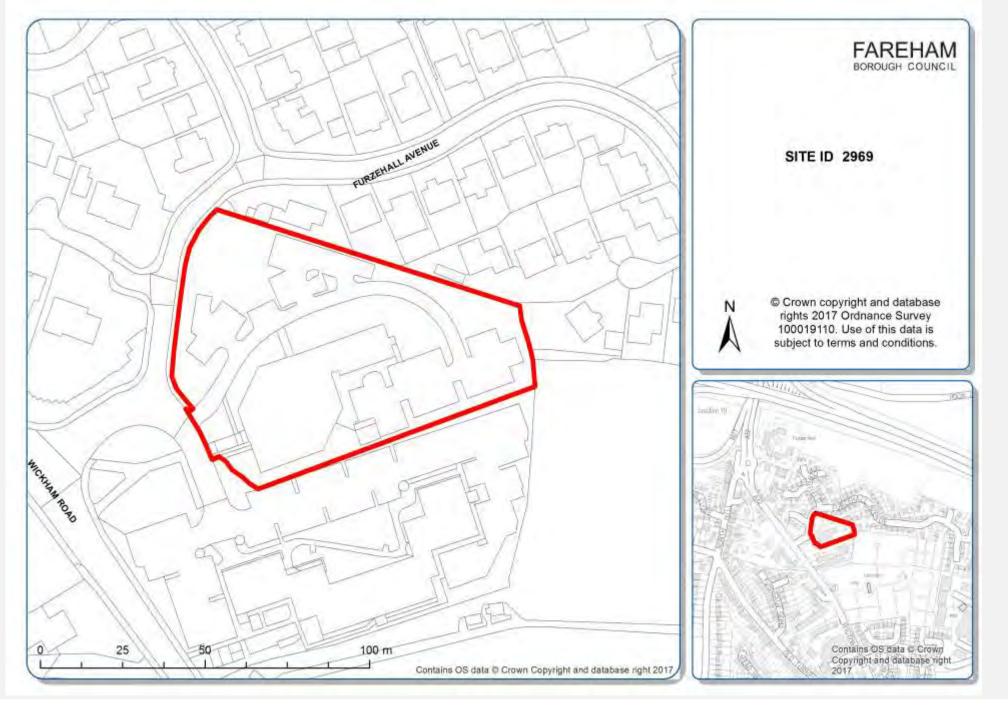

|
| FirstAddedDate                        | 2017-12-01                                                                                                                                                                             |
| LastUpdatedDate                       | 2018-12-19                                                                                                                                                                             |
| · · · · · · · · · · · · · · · · · · · |                                                                                                                                                                                        |

#### "100 Wickham Road, Fareham"



#### "Trinity Street Car Park, Fareham"

| OrganisationURI           | http://opendatacommunities.org/id/district-council/fareham                                                                                                         |
|---------------------------|--------------------------------------------------------------------------------------------------------------------------------------------------------------------|
| OrganisationLabel         | Fareham Borough Council                                                                                                                                            |
| SiteReference             | 3063