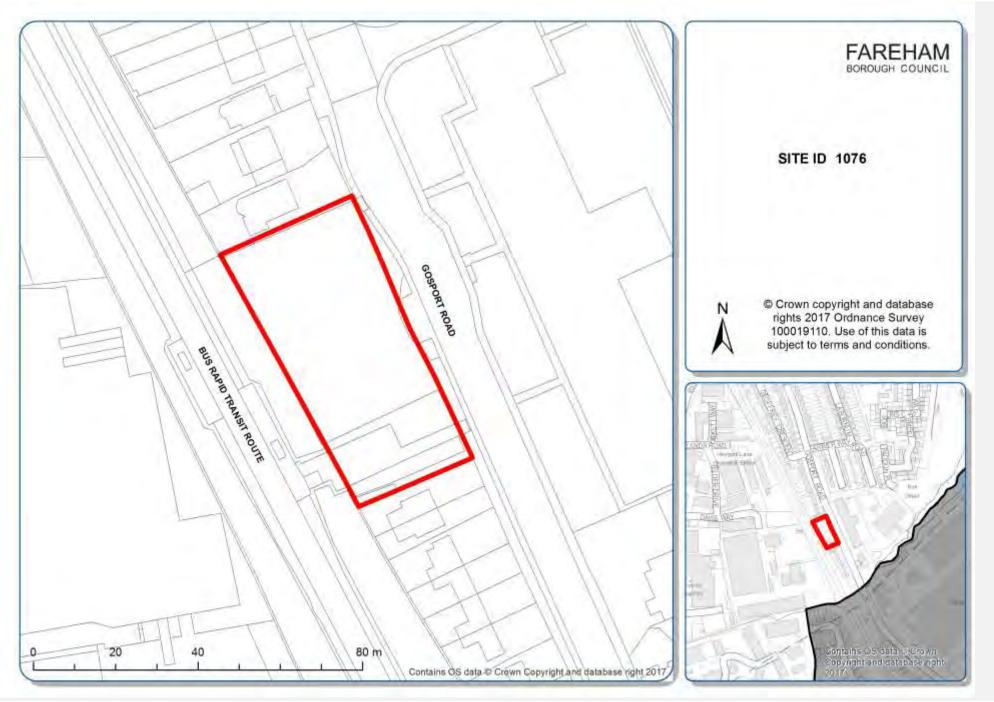

### "335-357 Gosport Road, Fareham"

|                           | coo cor cooperational, ran citation                                                                                                                                                                                                                                                                       |
|---------------------------|-----------------------------------------------------------------------------------------------------------------------------------------------------------------------------------------------------------------------------------------------------------------------------------------------------------|
| OrganisationURI           | http://opendatacommunities.org/id/district-council/fareham                                                                                                                                                                                                                                                |
| OrganisationLabel         | Fareham Borough Council                                                                                                                                                                                                                                                                                   |
| SiteReference             | 1076                                                                                                                                                                                                                                                                                                      |
| PreviouslyPartOf          |                                                                                                                                                                                                                                                                                                           |
| SiteNameAddress           | "335-357 Gosport Road, Fareham"                                                                                                                                                                                                                                                                           |
| CoordinateReferenceSystem | ETRS89                                                                                                                                                                                                                                                                                                    |
| GeoX                      | 50.838416                                                                                                                                                                                                                                                                                                 |
| GeoY                      | -1.1810517                                                                                                                                                                                                                                                                                                |
| Hectares                  | 0.2                                                                                                                                                                                                                                                                                                       |
| OwnershipStatus           | owned by a public authority                                                                                                                                                                                                                                                                               |
| Deliverable               | yes                                                                                                                                                                                                                                                                                                       |
| PlanningStatus            | not permissioned                                                                                                                                                                                                                                                                                          |
| PermissionType            |                                                                                                                                                                                                                                                                                                           |
| PermissionDate            |                                                                                                                                                                                                                                                                                                           |
| PlanningHistory           |                                                                                                                                                                                                                                                                                                           |
| ProposedForPIP            |                                                                                                                                                                                                                                                                                                           |
| MinNetDwellings           | 8                                                                                                                                                                                                                                                                                                         |
| DevelopmentDescription    |                                                                                                                                                                                                                                                                                                           |
| NonHousingDevelopment     |                                                                                                                                                                                                                                                                                                           |
| Part2                     |                                                                                                                                                                                                                                                                                                           |
| NetDwellingsRangeFrom     | 8                                                                                                                                                                                                                                                                                                         |
| NetDwellingsRangeTo       | 8                                                                                                                                                                                                                                                                                                         |
| HazardousSubstances       |                                                                                                                                                                                                                                                                                                           |
| SiteInformation           | http://www.fareham.gov.uk/PDF/planning/local_plan/DraftLocalPlanEvidenceBase/EV11-SHLAAOct2017.pdf                                                                                                                                                                                                        |
| Notes                     | Site is an adopted housing allocation in the adopted Fareham Local Plan Part 2 (2015) and proposed for retention in Draft Local Plan (2017). Site is currently vacant and located adjacent to the Bus Rapid Transit (BRT) route along the former railway line. Site is owned by Hampshire County Council. |
| FirstAddedDate            | 2017-12-01                                                                                                                                                                                                                                                                                                |
| LastUpdatedDate           | 2018-12-19                                                                                                                                                                                                                                                                                                |
|                           |                                                                                                                                                                                                                                                                                                           |