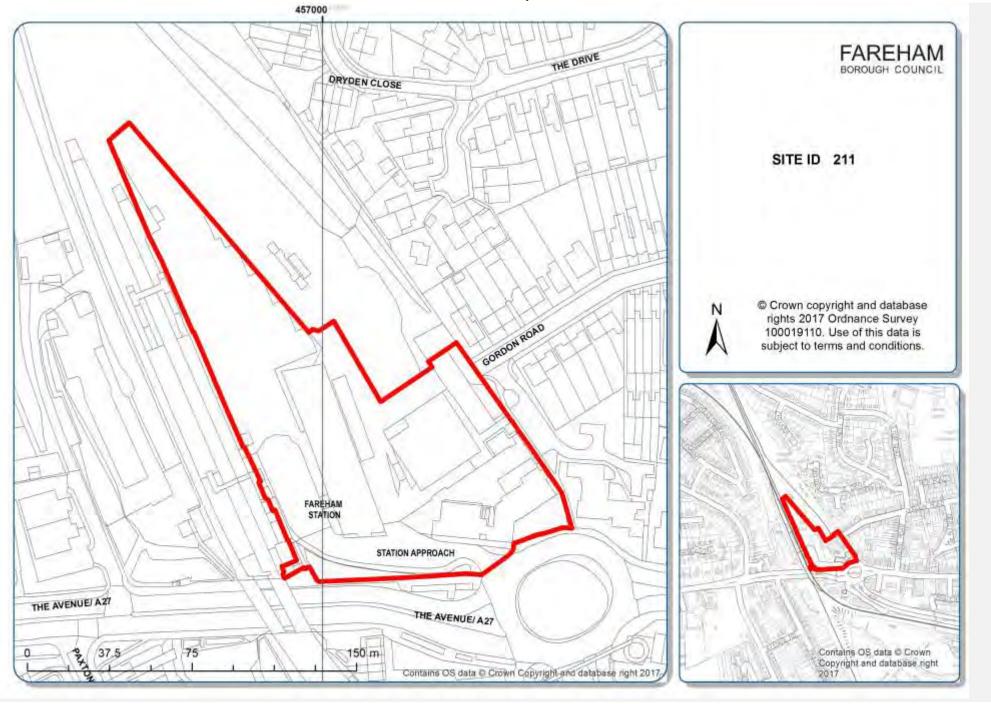

### "Fareham Station East, Fareham"

| OrganisationURI           | http://opendatacommunities.org/id/district-council/fareham                                                                                                                                                                                                                                                                                                                                                                                                                                                               |
|---------------------------|--------------------------------------------------------------------------------------------------------------------------------------------------------------------------------------------------------------------------------------------------------------------------------------------------------------------------------------------------------------------------------------------------------------------------------------------------------------------------------------------------------------------------|
| OrganisationLabel         | Fareham Borough Council                                                                                                                                                                                                                                                                                                                                                                                                                                                                                                  |
| SiteReference             | 211                                                                                                                                                                                                                                                                                                                                                                                                                                                                                                                      |
| PreviouslyPartOf          |                                                                                                                                                                                                                                                                                                                                                                                                                                                                                                                          |
| SiteNameAddress           | "Fareham Station East, Fareham"                                                                                                                                                                                                                                                                                                                                                                                                                                                                                          |
| CoordinateReferenceSystem | ETRS89                                                                                                                                                                                                                                                                                                                                                                                                                                                                                                                   |
| GeoX                      | 50.853735                                                                                                                                                                                                                                                                                                                                                                                                                                                                                                                |
| GeoY                      | -1.1919469                                                                                                                                                                                                                                                                                                                                                                                                                                                                                                               |
| Hectares                  | 1.58                                                                                                                                                                                                                                                                                                                                                                                                                                                                                                                     |
| OwnershipStatus           | mixed ownership                                                                                                                                                                                                                                                                                                                                                                                                                                                                                                          |
| Deliverable               |                                                                                                                                                                                                                                                                                                                                                                                                                                                                                                                          |
| PlanningStatus            | not permissioned                                                                                                                                                                                                                                                                                                                                                                                                                                                                                                         |
| PermissionType            |                                                                                                                                                                                                                                                                                                                                                                                                                                                                                                                          |
| PermissionDate            |                                                                                                                                                                                                                                                                                                                                                                                                                                                                                                                          |
| PlanningHistory           |                                                                                                                                                                                                                                                                                                                                                                                                                                                                                                                          |
| ProposedForPIP            |                                                                                                                                                                                                                                                                                                                                                                                                                                                                                                                          |
| MinNetDwellings           | 120                                                                                                                                                                                                                                                                                                                                                                                                                                                                                                                      |
| DevelopmentDescription    |                                                                                                                                                                                                                                                                                                                                                                                                                                                                                                                          |
| NonHousingDevelopment     |                                                                                                                                                                                                                                                                                                                                                                                                                                                                                                                          |
| Part2                     |                                                                                                                                                                                                                                                                                                                                                                                                                                                                                                                          |
| NetDwellingsRangeFrom     | 120                                                                                                                                                                                                                                                                                                                                                                                                                                                                                                                      |
| NetDwellingsRangeTo       | 120                                                                                                                                                                                                                                                                                                                                                                                                                                                                                                                      |
| HazardousSubstances       |                                                                                                                                                                                                                                                                                                                                                                                                                                                                                                                          |
| SiteInformation           | http://www.fareham.gov.uk/PDF/planning/local_plan/DraftLocalPlanEvidenceBase/EV11-SHLAAOct2017.pdf                                                                                                                                                                                                                                                                                                                                                                                                                       |
| Notes                     | Site is identified as a Development Opportunity Area in the adopted Fareham Local Plan Part 2 (2015) and identified as a proposed Fareham Town Centre housing allocation in the Draft Local Plan (2017). This identifies a capacity of 120 dwellings for the site. Immediate and surrounding uses include a public transport hub and interchange, low-key industrial service industries, fire station and some residential. Relocation of existing fire station or incorporation into a redevelopment would be required. |
| FirstAddedDate            | 2017-12-01                                                                                                                                                                                                                                                                                                                                                                                                                                                                                                               |
| LastUpdatedDate           | 2018-12-19                                                                                                                                                                                                                                                                                                                                                                                                                                                                                                               |

#### "Fareham Station East, Fareham"