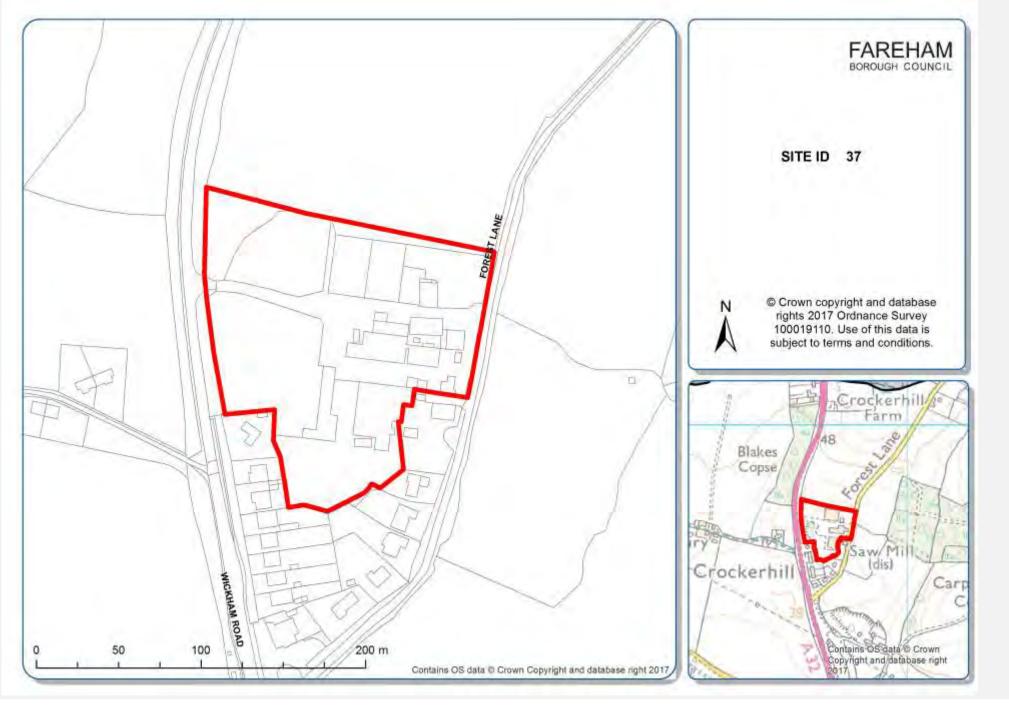

# "Sawmills Industrial Park, Wickham Road, Fareham"

| OrganisationURI           | http://opendatacommunities.org/id/district-council/fareham                                                                                                                                                                                         |
|---------------------------|----------------------------------------------------------------------------------------------------------------------------------------------------------------------------------------------------------------------------------------------------|
| OrganisationLabel         | Fareham Borough Council                                                                                                                                                                                                                            |
| SiteReference             | 37                                                                                                                                                                                                                                                 |
| PreviouslyPartOf          |                                                                                                                                                                                                                                                    |
| SiteNameAddress           | "Sawmills Industrial Park, Wickham Road, Fareham"                                                                                                                                                                                                  |
| CoordinateReferenceSystem | ETRS89                                                                                                                                                                                                                                             |
| GeoX                      | 50.883680                                                                                                                                                                                                                                          |
| GeoY                      | -1.1805904                                                                                                                                                                                                                                         |
| Hectares                  | 2.2                                                                                                                                                                                                                                                |
| OwnershipStatus           | not owned by a public authority                                                                                                                                                                                                                    |
| Deliverable               |                                                                                                                                                                                                                                                    |
| PlanningStatus            | not permissioned                                                                                                                                                                                                                                   |
| PermissionType            |                                                                                                                                                                                                                                                    |
| PermissionDate            |                                                                                                                                                                                                                                                    |
| PlanningHistory           | http://www.fareham.gov.uk/casetrackerplanning/ApplicationDetails.aspx?reference=P/17/0189/FP&uprn=100062408858                                                                                                                                     |
| ProposedForPIP            |                                                                                                                                                                                                                                                    |
| MinNetDwellings           | 72                                                                                                                                                                                                                                                 |
| DevelopmentDescription    |                                                                                                                                                                                                                                                    |
| NonHousingDevelopment     |                                                                                                                                                                                                                                                    |
| Part2                     |                                                                                                                                                                                                                                                    |
| NetDwellingsRangeFrom     | 72                                                                                                                                                                                                                                                 |
| NetDwellingsRangeTo       | 72                                                                                                                                                                                                                                                 |
| HazardousSubstances       |                                                                                                                                                                                                                                                    |
| SiteInformation           | http://www.fareham.gov.uk/casetrackerplanning/ApplicationDetails.aspx?reference=P/17/0189/FP&uprn=100062408858                                                                                                                                     |
| Notes                     | Site is currently occupied by a series of industrial uses and is in single ownership. Grade II Listed building is located adjacent to the site. Site is within the Welborne boundary as shown in Local Plan Part 3: The Welborne Plan (June 2015). |
| FirstAddedDate            | 2017-12-01                                                                                                                                                                                                                                         |
| LastUpdatedDate           | 2018-12-19                                                                                                                                                                                                                                         |