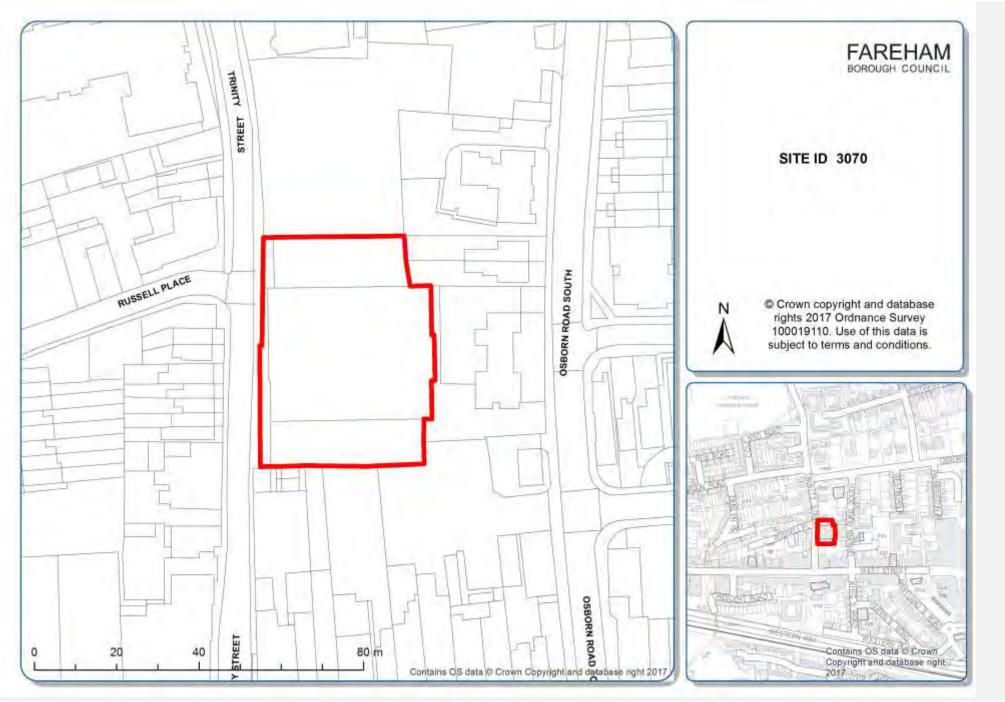

| Notes                     | Site is identified as a proposed Fareham Town Centre housing allocation in the Draft Local Plan (2017). This identifies a capacity of 45 dwellings for the site. Former Magistrates Court building identified as surplus to requirements. |
| FirstAddedDate            | 2017-12-01                                                                                                                                                                                                                                |
| LastUpdatedDate           | 2018-12-19                                                                                                                                                                                                                                |



## "Warsash Maritime Academy, Warsash"

| OrganisationURI           | http://opendatacommunities.org/id/district-council/fareham                                                                                                                                                                                                                                                                                                                                                    |
|---------------------------|-----------------------------------------------------------------------------------------------------------------------------------------------------------------------------------------------------------------------------------------------------------------------------------------------------------