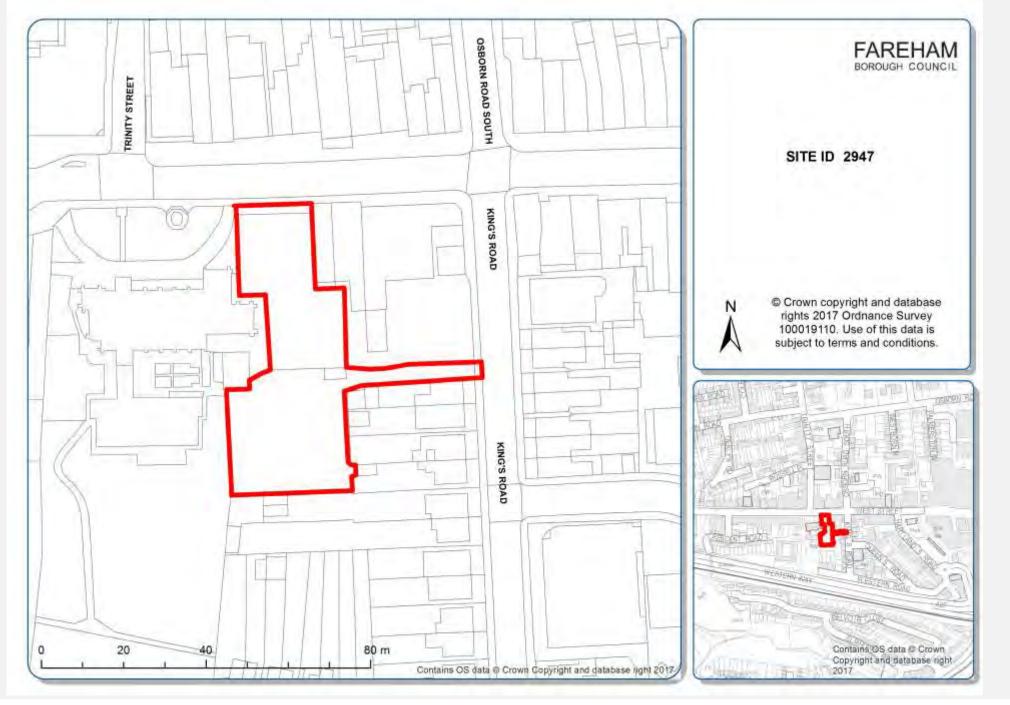

### "Fareham Station East, Fareham"

| OrganisationURI           | http://opendatacommunities.org/id/district-council/fareham                                                                                                                                                                                                                                                                                                                                                                                                                                                               |
|---------------------------|--------------------------------------------------------------------------------------------------------------------------------------------------------------------------------------------------------------------------------------------------------------------------------------------------------------------------------------------------------------------------------------------------------------------------------------------------------------------------------------------------------------------------|
| OrganisationLabel         | Fareham Borough Council                                                                                                                                                                                                                                                                                                                                                                                                                                                                                                  |
| SiteReference             | 211                                                                                                                                                                                                                                                                                                                                                                                                                                                                                                                      |
| PreviouslyPartOf          |                                                                                                                                                                                                                                                                                                                                                                                                                                                                                                                          |
| SiteNameAddress           | "Fareham Station East, Fareham"                                                                                                                                                                                                                                                                                                                                                                                                                                                                                          |
| CoordinateReferenceSystem | ETRS89                                                                                                                                                                                                                                                                                                                                                                                                                                                                                                                   |
| GeoX                      | 50.853735                                                                                                                                                                                                                                                                                                                                                                                                                                                                                                                |
| GeoY                      | -1.1919469                                                                                                                                                                                                                                                                                                                                                                                                                                                                                                               |
| Hectares                  | 1.58                                                                                                                                                                                                                                                                                                                                                                                                                                                                                                                     |
| OwnershipStatus           | mixed ownership                                                                                                                                                                                                                                                                                                                                                                                                                                                                                                          |
| Deliverable               |                                                                                                                                                                                                                                                                                                                                                                                                                                                                                                                          |
| PlanningStatus            | not permissioned                                                                                                                                                                                                                                                                                                                                                                                                                                                                                                         |
| PermissionType            |                                                                                                                                                                                                                                                                                                                                                                                                                                                                                                                          |
| PermissionDate            |                                                                                                                                                                                                                                                                                                                                                                                                                                                                                                                          |
| PlanningHistory           |                                                                                                                                                                                                                                                                                                                                                                                                                                                                                                                          |
| ProposedForPIP            |                                                                                                                                                                                                                                                                                                                                                                                                                                                                                                                          |
| MinNetDwellings           | 120                                                                                                                                                                                                                                                                                                                                                                                                                                                                                                                      |
| DevelopmentDescription    |                                                                                                                                                                                                                                                                                                                                                                                                                                                                                                                          |
| NonHousingDevelopment     |                                                                                                                                                                                                                                                                                                                                                                                                                                                                                                                          |
| Part2                     |                                                                                                                                                                                                                                                                                                                                                                                                                                                                                                                          |
| NetDwellingsRangeFrom     | 120                                                                                                                                                                                                                                                                                                                                                                                                                                                                                                                      |
| NetDwellingsRangeTo       | 120                                                                                                                                                                                                                                                                                                                                                                                                                                                                                                                      |
| HazardousSubstances       |                                                                                                                                                                                                                                                                                                                                                                                                                                                                                                                          |
| SiteInformation           | http://www.fareham.gov.uk/PDF/planning/local_plan/DraftLocalPlanEvidenceBase/EV11-SHLAAOct2017.pdf                                                                                                                                                                                                                                                                                                                                                                                                                       |
| Notes                     | Site is identified as a Development Opportunity Area in the adopted Fareham Local Plan Part 2 (2015) and identified as a proposed Fareham Town Centre housing allocation in the Draft Local Plan (2017). This identifies a capacity of 120 dwellings for the site. Immediate and surrounding uses include a public transport hub and interchange, low-key industrial service industries, fire station and some residential. Relocation of existing fire station or incorporation into a redevelopment would be required. |
| FirstAddedDate            | 2017-12-01                                                                                                                                                                                                                                                                                                                                                                                                                                                                                                               |
| LastUpdatedDate           | 2018-12-19                                                                                                                                                                                                                                                                                                                                                                                                                                                                                                               |

#### "Fareham Station East, Fareham"