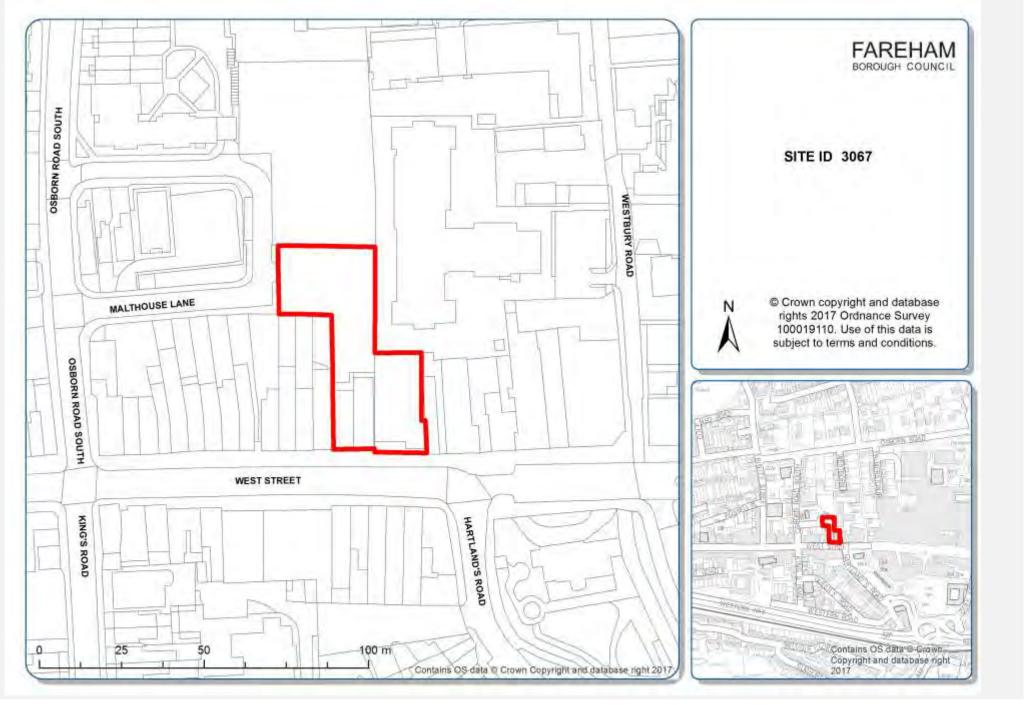

### "280-282 (UTP) West Street, Fareham"

| OrganisationURI           | http://opendatacommunities.org/id/district-council/fareham                                                                                                                                                                              |
|---------------------------|-----------------------------------------------------------------------------------------------------------------------------------------------------------------------------------------------------------------------------------------|
| OrganisationLabel         | Fareham Borough Council                                                                                                                                                                                                                 |
| SiteReference             | 87                                                                                                                                                                                                                                      |
| PreviouslyPartOf          |                                                                                                                                                                                                                                         |
| SiteNameAddress           | "280-282 (UTP) West Street, Fareham"                                                                                                                                                                                                    |
| CoordinateReferenceSystem | ETRS89                                                                                                                                                                                                                                  |
| GeoX                      | 50.851910                                                                                                                                                                                                                               |
| GeoY                      | -1.1898065                                                                                                                                                                                                                              |
| Hectares                  | 0.17                                                                                                                                                                                                                                    |
| OwnershipStatus           | not owned by a public authority                                                                                                                                                                                                         |
| Deliverable               |                                                                                                                                                                                                                                         |
| PlanningStatus            | not permissioned                                                                                                                                                                                                                        |
| PermissionType            |                                                                                                                                                                                                                                         |
| PermissionDate            |                                                                                                                                                                                                                                         |
| PlanningHistory           |                                                                                                                                                                                                                                         |
| ProposedForPIP            |                                                                                                                                                                                                                                         |
| MinNetDwellings           | 34                                                                                                                                                                                                                                      |
| DevelopmentDescription    |                                                                                                                                                                                                                                         |
| NonHousingDevelopment     |                                                                                                                                                                                                                                         |
| Part2                     |                                                                                                                                                                                                                                         |
| NetDwellingsRangeFrom     | 34                                                                                                                                                                                                                                      |
| NetDwellingsRangeTo       | 34                                                                                                                                                                                                                                      |
| HazardousSubstances       |                                                                                                                                                                                                                                         |
| SiteInformation           | http://www.fareham.gov.uk/PDF/planning/local_plan/DraftLocalPlanEvidenceBase/EV11-SHLAAOct2017.pdf                                                                                                                                      |
| Notes                     | Site is identified as a proposed Fareham Town Centre housing allocation in the Draft Local Plan (2017). This identifies a capacity of 34 dwellings for the site.  Access is provided from Station Roundabout and Western Way slip road. |
| FirstAddedDate            | 2017-12-01                                                                                                                                                                                                                              |
| LastUpdatedDate           | 2018-12-19                                                                                                                                                                                                                              |