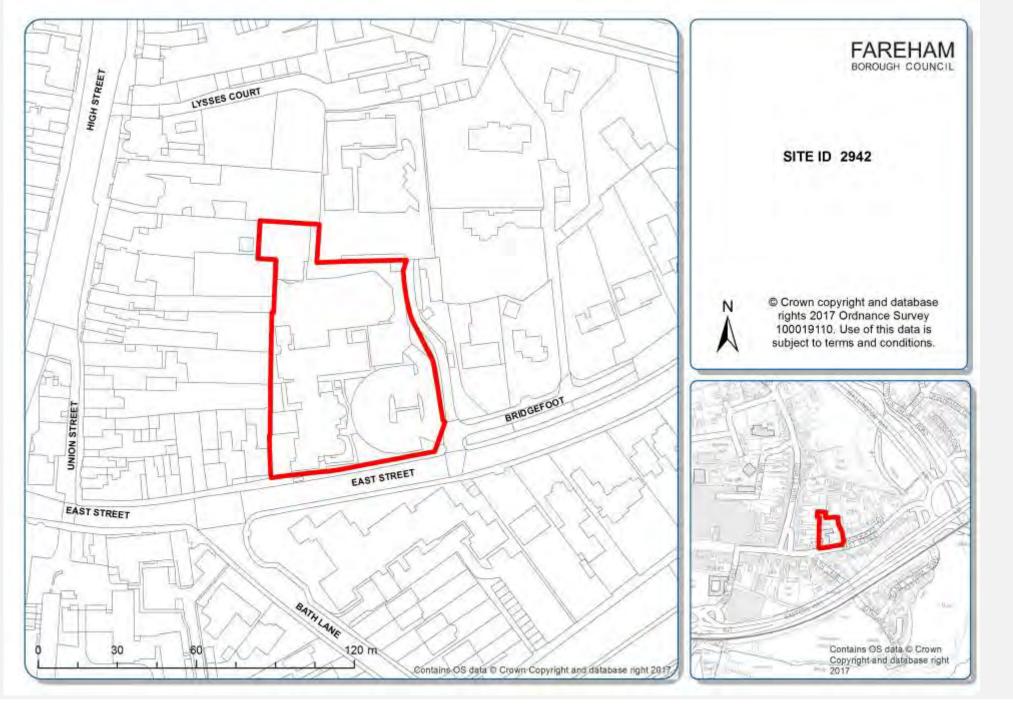

#### "10 East Street, Fareham"

| OrganisationURI           | http://opendatacommunities.org/id/district-council/fareham                                                                                                                                 |
|---------------------------|--------------------------------------------------------------------------------------------------------------------------------------------------------------------------------------------|
| OrganisationLabel         | Fareham Borough Council                                                                                                                                                                    |
| SiteReference             | 158                                                                                                                                                                                        |
| PreviouslyPartOf          |                                                                                                                                                                                            |
| SiteNameAddress           | "10 East Street, Fareham"                                                                                                                                                                  |
| CoordinateReferenceSystem | ETRS89                                                                                                                                                                                     |
| GeoX                      | 50.852025                                                                                                                                                                                  |
| GeoY                      | -1.1738031                                                                                                                                                                                 |
| Hectares                  | 0.08                                                                                                                                                                                       |
| OwnershipStatus           | not owned by a public authority                                                                                                                                                            |
| Deliverable               | yes                                                                                                                                                                                        |
| PlanningStatus            | permissioned                                                                                                                                                                               |
| PermissionType            | full planning permission                                                                                                                                                                   |
| PermissionDate            | 2017-11-10                                                                                                                                                                                 |
| PlanningHistory           | http://www.fareham.gov.uk/casetrackerplanning/ApplicationDetails.aspx?reference=P/17/1060/FP                                                                                               |
| ProposedForPIP            |                                                                                                                                                                                            |
| MinNetDwellings           | 5                                                                                                                                                                                          |
| DevelopmentDescription    | Conversion Of Offices Into 5No 2-Bedroom Flats, With Offices Retained On Part Of The Ground Floor                                                                                          |
| NonHousingDevelopment     |                                                                                                                                                                                            |
| Part2                     |                                                                                                                                                                                            |
| NetDwellingsRangeFrom     |                                                                                                                                                                                            |
| NetDwellingsRangeTo       |                                                                                                                                                                                            |
| HazardousSubstances       |                                                                                                                                                                                            |
| SiteInformation           | http://www.fareham.gov.uk/casetrackerplanning/ApplicationDetails.aspx?reference=P/17/1060/FP                                                                                               |
| Notes                     | Site is located in Fareham Town Centre. There are two vehicular accesses to 10 on-site car parking spaces. Building is listed and is located within Fareham High Street Conservation Area. |
| FirstAddedDate            | 2017-12-01                                                                                                                                                                                 |
| LastUpdatedDate           | 2018-12-19                                                                                                                                                                                 |
| -                         |                                                                                                                                                                                            |