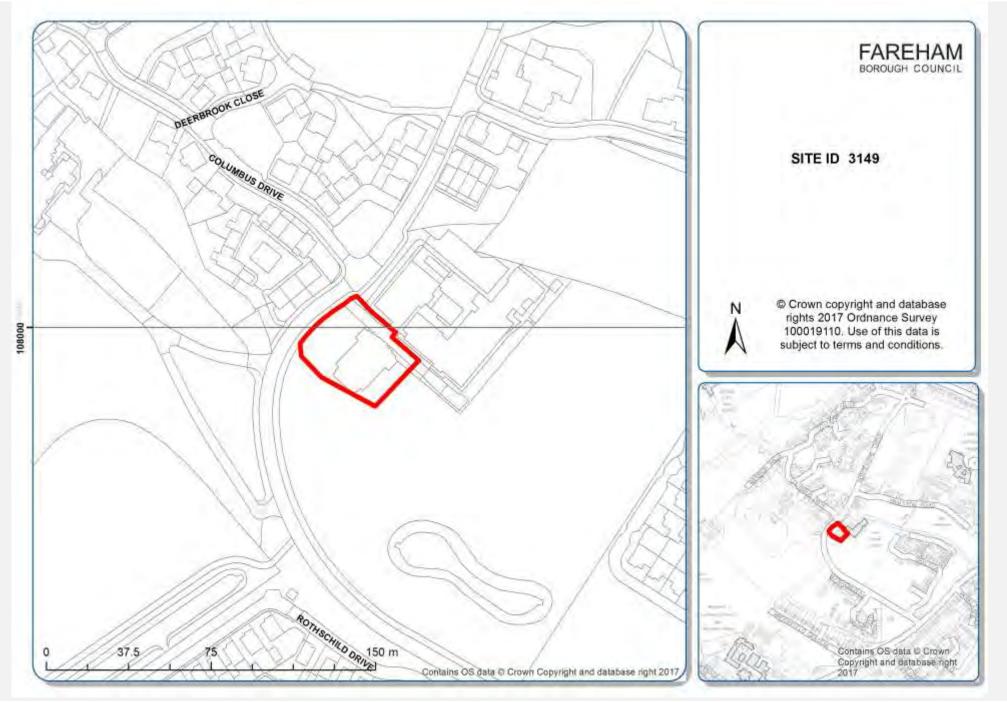

| Site forms part of the wider Coldeast development. Scout Hut intended for continued use as a community facility as part of previous developer proposals for the wider site. |
| FirstAddedDate            | 2017-12-01                                                                                                                                                                  |
| LastUpdatedDate           | 2018-12-19                                                                                                                                                                  |
|                           |                                                                                                                                                                             |



## "Genesis Centre, Locks Heath"

| http://opendatacommunities.org/id/district-council/fareham                                                                                                                                                                                                                                                                                                                                                                                          |
|-----------------------------------------------------------------------------------------------------------------------------------------------------------------------------------------------------------------------------------------------------------------------------------------------------------------------------------