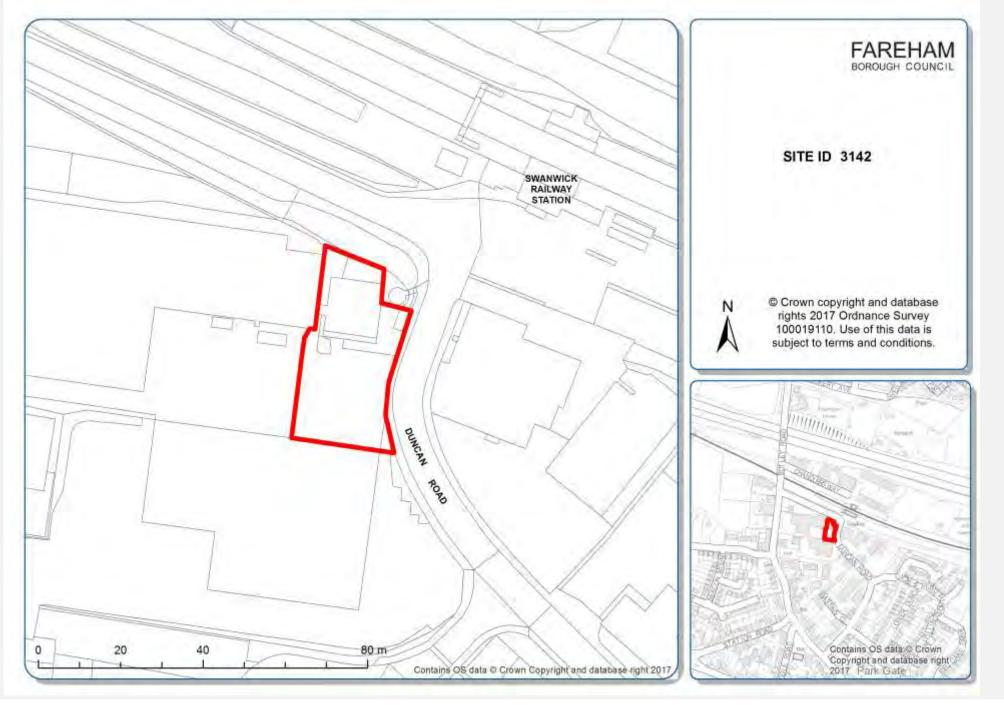

### "Fareham Station East, Fareham"

| OrganisationURI           | http://opendatacommunities.org/id/district-council/fareham                                                                                                                                                                                                                                                                                                                                                                                                                                                               |
|---------------------------|--------------------------------------------------------------------------------------------------------------------------------------------------------------------------------------------------------------------------------------------------------------------------------------------------------------------------------------------------------------------------------------------------------------------------------------------------------------------------------------------------------------------------|
| OrganisationLabel         | Fareham Borough Council                                                                                                                                                                                                                                                                                                                                                                                                                                                                                                  |
| SiteReference             | 211                                                                                                                                                                                                                                                                                                                                                                                                                                                                                                                      |
| PreviouslyPartOf          |                                                                                                                                                                                                                                                                                                                                                                                                                                                                                                                          |
| SiteNameAddress           | "Fareham Station East, Fareham"                                                                                                                                                                                                                                                                                                                                                                                                                                                                                          |
| CoordinateReferenceSystem | ETRS89                                                                                                                                                                                                                                                                                                                                                                                                                                                                                                                   |
| GeoX                      | 50.853735                                                                                                                                                                                                                                                                                                                                                                                                                                                                                                                |
| GeoY                      | -1.1919469                                                                                                                                                                                                                                                                                                                                                                                                                                                                                                               |
| Hectares                  | 1.58                                                                                                                                                                                                                                                                                                                                                                                                                                                                                                                     |
| OwnershipStatus           | mixed ownership                                                                                                                                                                                                                                                                                                                                                                                                                                                                                                          |
| Deliverable               |                                                                                                                                                                                                                                                                                                                                                                                                                                                                                                                          |
| PlanningStatus            | not permissioned                                                                                                                                                                                                                                                                                                                                                                                                                                                                                                         |
| PermissionType            |                                                                                                                                                                                                                                                                                                                                                                                                                                                                                                                          |
| PermissionDate            |                                                                                                                                                                                                                                                                                                                                                                                                                                                                                                                          |
| PlanningHistory           |                                                                                                                                                                                                                                                                                                                                                                                                                                                                                                                          |
| ProposedForPIP            |                                                                                                                                                                                                                                                                                                                                                                                                                                                                                                                          |
| MinNetDwellings           | 120                                                                                                                                                                                                                                                                                                                                                                                                                                                                                                                      |
| DevelopmentDescription    |                                                                                                                                                                                                                                                                                                                                                                                                                                                                                                                          |
| NonHousingDevelopment     |                                                                                                                                                                                                                                                                                                                                                                                                                                                                                                                          |
| Part2                     |                                                                                                                                                                                                                                                                                                                                                                                                                                                                                                                          |
| NetDwellingsRangeFrom     | 120                                                                                                                                                                                                                                                                                                                                                                                                                                                                                                                      |
| NetDwellingsRangeTo       | 120                                                                                                                                                                                                                                                                                                                                                                                                                                                                                                                      |
| HazardousSubstances       |                                                                                                                                                                                                                                                                                                                                                                                                                                                                                                                          |
| SiteInformation           | http://www.fareham.gov.uk/PDF/planning/local_plan/DraftLocalPlanEvidenceBase/EV11-SHLAAOct2017.pdf                                                                                                                                                                                                                                                                                                                                                                                                                       |
| Notes                     | Site is identified as a Development Opportunity Area in the adopted Fareham Local Plan Part 2 (2015) and identified as a proposed Fareham Town Centre housing allocation in the Draft Local Plan (2017). This identifies a capacity of 120 dwellings for the site. Immediate and surrounding uses include a public transport hub and interchange, low-key industrial service industries, fire station and some residential. Relocation of existing fire station or incorporation into a redevelopment would be required. |
| FirstAddedDate            | 2017-12-01                                                                                                                                                                                                                                                                                                                                                                                                                                                                                                               |
| LastUpdatedDate           | 2018-12-19                                                                                                                                                                                                                                                                                                                                                                                                                                                                                                               |

#### "Fareham Station East, Fareham"