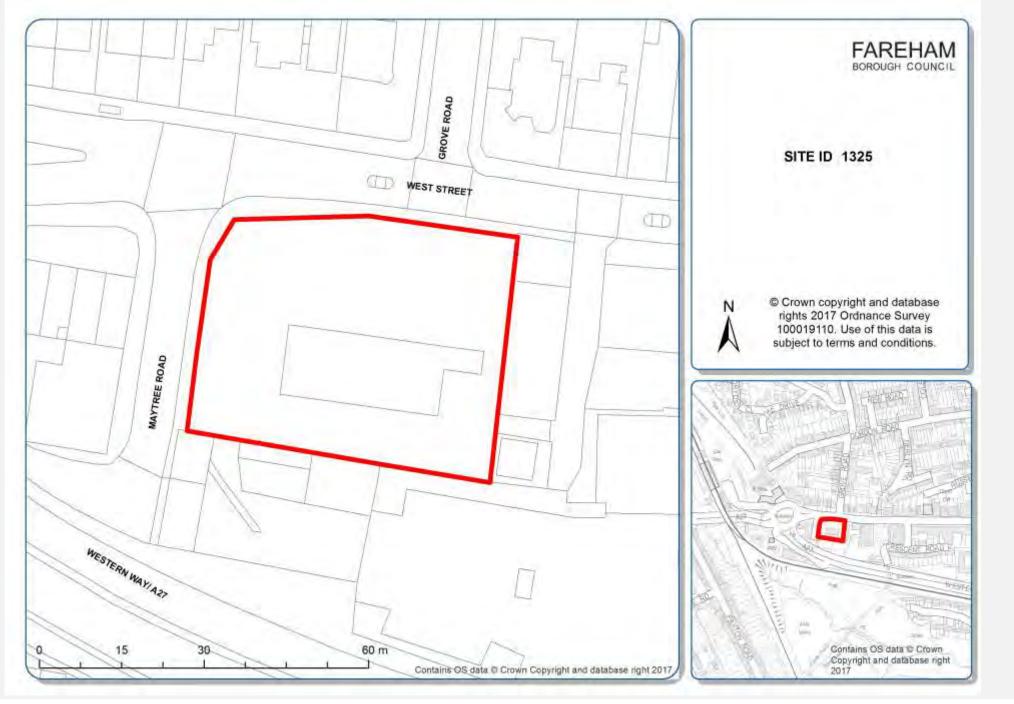

### "Crofton Conservatories, Fareham"

| OrganisationURI           | http://opendatacommunities.org/id/district-council/fareham                                                                                                                                                                                                                     |
|---------------------------|--------------------------------------------------------------------------------------------------------------------------------------------------------------------------------------------------------------------------------------------------------------------------------|
| OrganisationLabel         | Fareham Borough Council                                                                                                                                                                                                                                                        |
| SiteReference             | 1325                                                                                                                                                                                                                                                                           |
| PreviouslyPartOf          |                                                                                                                                                                                                                                                                                |
| SiteNameAddress           | "Crofton Conservatories, Fareham"                                                                                                                                                                                                                                              |
| CoordinateReferenceSystem | ETRS89                                                                                                                                                                                                                                                                         |
| GeoX                      | 50.852435                                                                                                                                                                                                                                                                      |
| GeoY                      | -1.1885405                                                                                                                                                                                                                                                                     |
| Hectares                  | 0.24                                                                                                                                                                                                                                                                           |
| OwnershipStatus           | not owned by a public authority                                                                                                                                                                                                                                                |
| Deliverable               |                                                                                                                                                                                                                                                                                |
| PlanningStatus            | not permissioned                                                                                                                                                                                                                                                               |
| PermissionType            |                                                                                                                                                                                                                                                                                |
| PermissionDate            |                                                                                                                                                                                                                                                                                |
| PlanningHistory           |                                                                                                                                                                                                                                                                                |
| ProposedForPIP            |                                                                                                                                                                                                                                                                                |
| MinNetDwellings           | 49                                                                                                                                                                                                                                                                             |
| DevelopmentDescription    |                                                                                                                                                                                                                                                                                |
| NonHousingDevelopment     |                                                                                                                                                                                                                                                                                |
| Part2                     |                                                                                                                                                                                                                                                                                |
| NetDwellingsRangeFrom     | 49                                                                                                                                                                                                                                                                             |
| NetDwellingsRangeTo       | 49                                                                                                                                                                                                                                                                             |
| HazardousSubstances       |                                                                                                                                                                                                                                                                                |
| SiteInformation           | http://www.fareham.gov.uk/PDF/planning/local_plan/DraftLocalPlanEvidenceBase/EV11-SHLAAOct2017.pdf                                                                                                                                                                             |
| Notes                     | Site is an adopted housing allocation in the adopted Fareham Local Plan Part 2 (2015) and proposed for retention in the Draft Local Plan (2017). This identifies a capacity of 49 dwellings for the site. Access is from Maytree Road. The site is currently under retail use. |
| FirstAddedDate            | 2017-12-01                                                                                                                                                                                                                                                                     |
| LastUpdatedDate           | 2018-12-19                                                                                                                                                                                                                                                                     |

#### "Crofton Conservatories, Fareham"