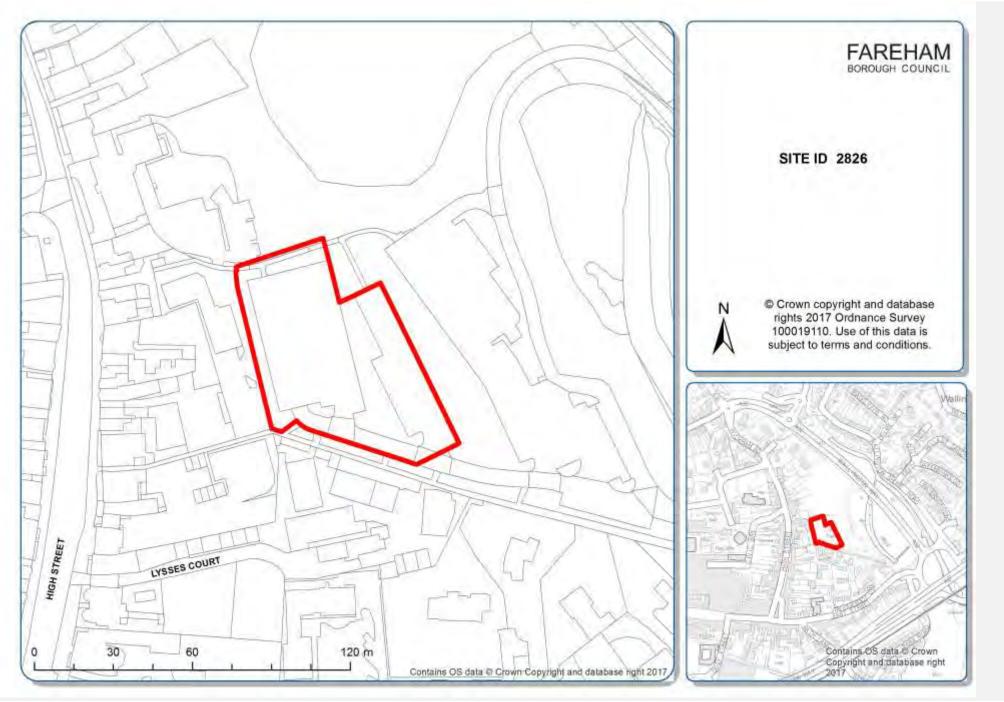

### "280-282 (UTP) West Street, Fareham"

| OrganisationURI           | http://opendatacommunities.org/id/district-council/fareham                                                                                                                                                                              |
|---------------------------|-----------------------------------------------------------------------------------------------------------------------------------------------------------------------------------------------------------------------------------------|
| OrganisationLabel         | Fareham Borough Council                                                                                                                                                                                                                 |
| SiteReference             | 87                                                                                                                                                                                                                                      |
| PreviouslyPartOf          |                                                                                                                                                                                                                                         |
| SiteNameAddress           | "280-282 (UTP) West Street, Fareham"                                                                                                                                                                                                    |
| CoordinateReferenceSystem | ETRS89                                                                                                                                                                                                                                  |
| GeoX                      | 50.851910                                                                                                                                                                                                                               |
| GeoY                      | -1.1898065                                                                                                                                                                                                                              |
| Hectares                  | 0.17                                                                                                                                                                                                                                    |
| OwnershipStatus           | not owned by a public authority                                                                                                                                                                                                         |
| Deliverable               |                                                                                                                                                                                                                                         |
| PlanningStatus            | not permissioned                                                                                                                                                                                                                        |
| PermissionType            |                                                                                                                                                                                                                                         |
| PermissionDate            |                                                                                                                                                                                                                                         |
| PlanningHistory           |                                                                                                                                                                                                                                         |
| ProposedForPIP            |                                                                                                                                                                                                                                         |
| MinNetDwellings           | 34                                                                                                                                                                                                                                      |
| DevelopmentDescription    |                                                                                                                                                                                                                                         |
| NonHousingDevelopment     |                                                                                                                                                                                                                                         |
| Part2                     |                                                                                                                                                                                                                                         |
| NetDwellingsRangeFrom     | 34                                                                                                                                                                                                                                      |
| NetDwellingsRangeTo       | 34                                                                                                                                                                                                                                      |
| HazardousSubstances       |                                                                                                                                                                                                                                         |
| SiteInformation           | http://www.fareham.gov.uk/PDF/planning/local_plan/DraftLocalPlanEvidenceBase/EV11-SHLAAOct2017.pdf                                                                                                                                      |
| Notes                     | Site is identified as a proposed Fareham Town Centre housing allocation in the Draft Local Plan (2017). This identifies a capacity of 34 dwellings for the site.  Access is provided from Station Roundabout and Western Way slip road. |
| FirstAddedDate            | 2017-12-01                                                                                                                                                                                                                              |
| LastUpdatedDate           | 2018-12-19                                                                                                                                                                                                                              |