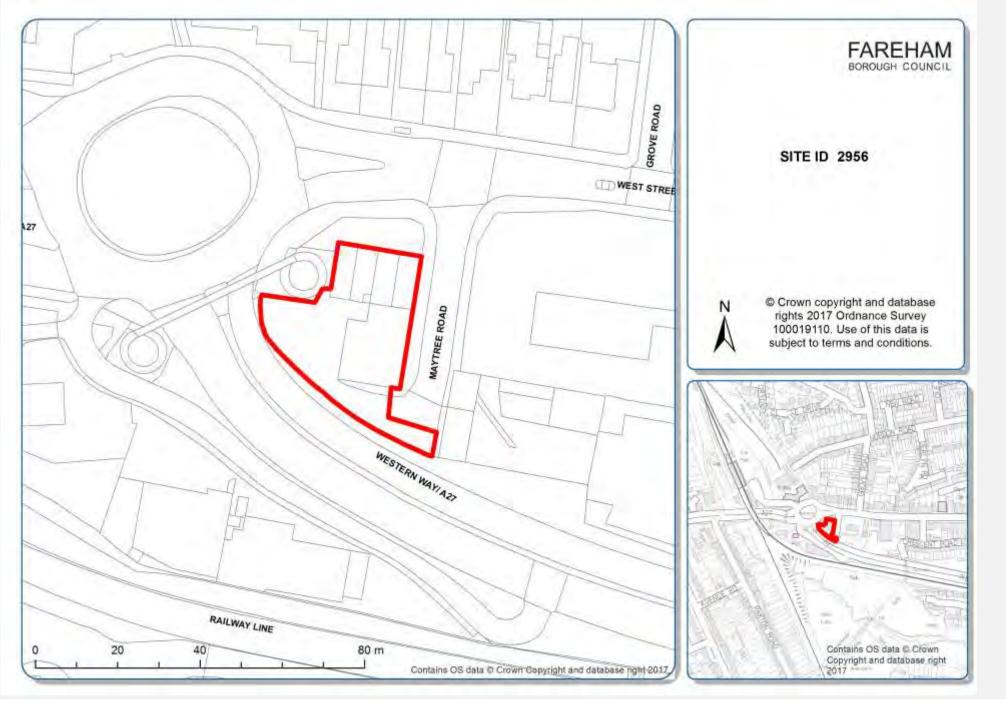

### "Crofton Conservatories, Fareham"

| OrganisationURI           | http://opendatacommunities.org/id/district-council/fareham                                                                                                                                                                                                                     |
|---------------------------|--------------------------------------------------------------------------------------------------------------------------------------------------------------------------------------------------------------------------------------------------------------------------------|
| OrganisationLabel         | Fareham Borough Council                                                                                                                                                                                                                                                        |
| SiteReference             | 1325                                                                                                                                                                                                                                                                           |
| PreviouslyPartOf          |                                                                                                                                                                                                                                                                                |
| SiteNameAddress           | "Crofton Conservatories, Fareham"                                                                                                                                                                                                                                              |
| CoordinateReferenceSystem | ETRS89                                                                                                                                                                                                                                                                         |
| GeoX                      | 50.852435                                                                                                                                                                                                                                                                      |
| GeoY                      | -1.1885405                                                                                                                                                                                                                                                                     |
| Hectares                  | 0.24                                                                                                                                                                                                                                                                           |
| OwnershipStatus           | not owned by a public authority                                                                                                                                                                                                                                                |
| Deliverable               |                                                                                                                                                                                                                                                                                |
| PlanningStatus            | not permissioned                                                                                                                                                                                                                                                               |
| PermissionType            |                                                                                                                                                                                                                                                                                |
| PermissionDate            |                                                                                                                                                                                                                                                                                |
| PlanningHistory           |                                                                                                                                                                                                                                                                                |
| ProposedForPIP            |                                                                                                                                                                                                                                                                                |
| MinNetDwellings           | 49                                                                                                                                                                                                                                                                             |
| DevelopmentDescription    |                                                                                                                                                                                                                                                                                |
| NonHousingDevelopment     |                                                                                                                                                                                                                                                                                |
| Part2                     |                                                                                                                                                                                                                                                                                |
| NetDwellingsRangeFrom     | 49                                                                                                                                                                                                                                                                             |
| NetDwellingsRangeTo       | 49                                                                                                                                                                                                                                                                             |
| HazardousSubstances       |                                                                                                                                                                                                                                                                                |
| SiteInformation           | http://www.fareham.gov.uk/PDF/planning/local_plan/DraftLocalPlanEvidenceBase/EV11-SHLAAOct2017.pdf                                                                                                                                                                             |
| Notes                     | Site is an adopted housing allocation in the adopted Fareham Local Plan Part 2 (2015) and proposed for retention in the Draft Local Plan (2017). This identifies a capacity of 49 dwellings for the site. Access is from Maytree Road. The site is currently under retail use. |
| FirstAddedDate            | 2017-12-01                                                                                                                                                                                                                                                                     |
| LastUpdatedDate           | 2018-12-19                                                                                                                                                                                                                                                                     |

#### "Crofton Conservatories, Fareham"