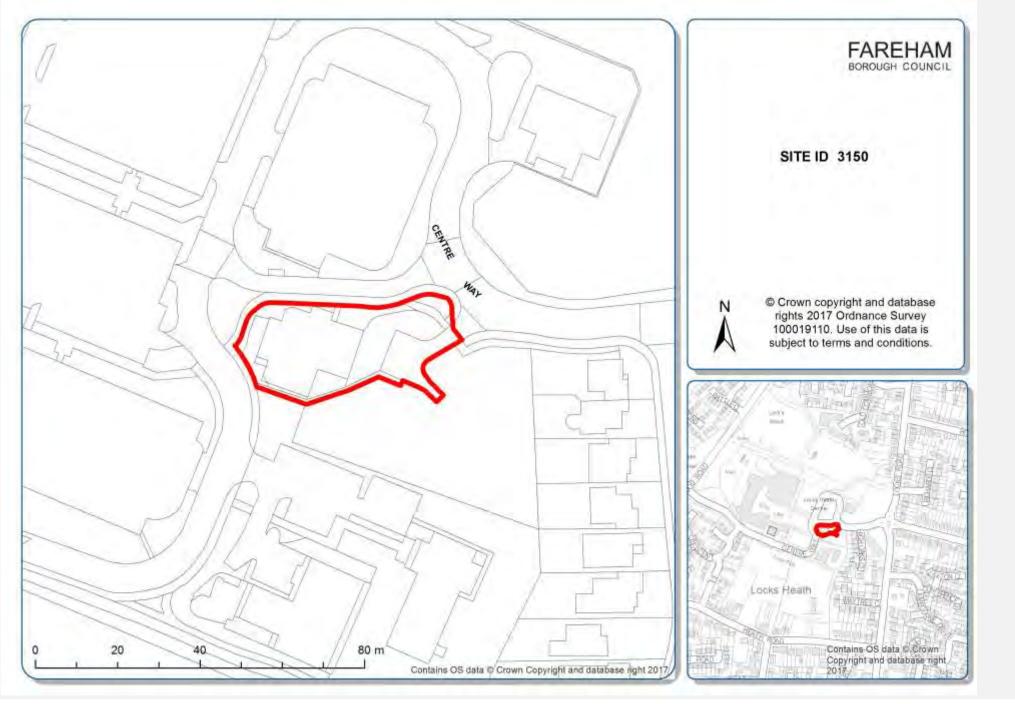

|
|                                                                                                                                                                                                                                                                                                                                                                                                                                                     |

### "Genesis Centre, Locks Heath"



# "Cherry Tree Industrial Park, Burridge"

| OrganisationURI           | http://opendatacommunities.org/id/district-council/fareham                                                                                                                                                    |
|---------------------------|---------------------------------------------------------------------------------------------------------------------------------------------------------------------------------------------------------------|
| OrganisationLabel         | Fareham Borough Council                                                                                                                                                                                       |
| SiteReference             | 3151