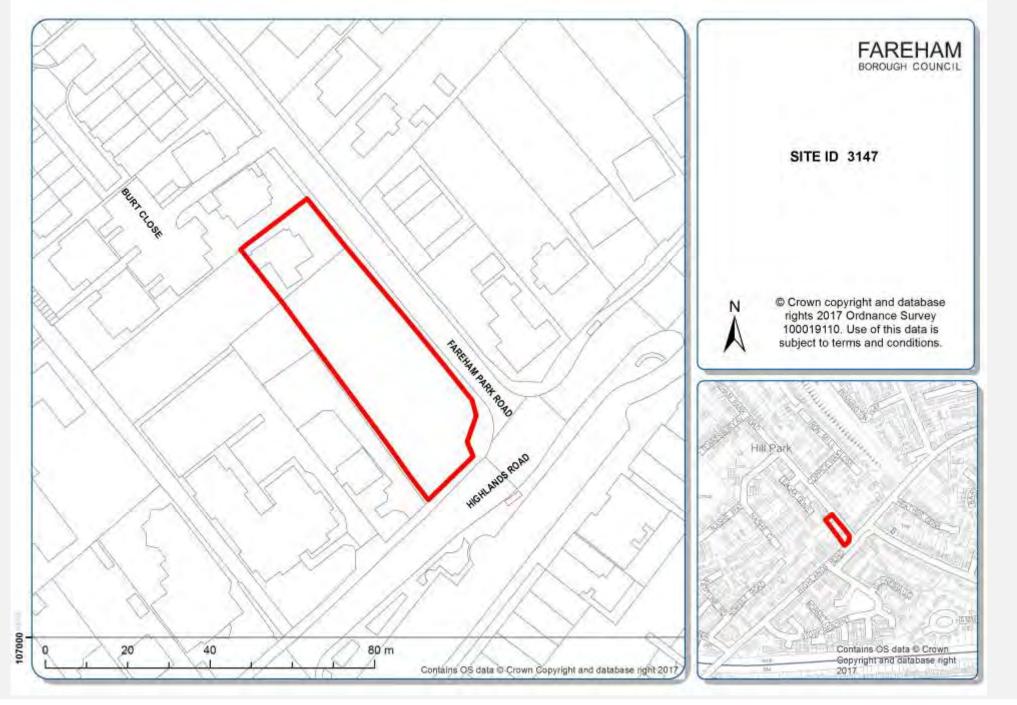

### "Fareham Station East, Fareham"

| OrganisationURI           | http://opendatacommunities.org/id/district-council/fareham                                                                                                                                                                                                                                                                                                                                                                                                                                                               |
|---------------------------|--------------------------------------------------------------------------------------------------------------------------------------------------------------------------------------------------------------------------------------------------------------------------------------------------------------------------------------------------------------------------------------------------------------------------------------------------------------------------------------------------------------------------|
| OrganisationLabel         | Fareham Borough Council                                                                                                                                                                                                                                                                                                                                                                                                                                                                                                  |
| SiteReference             | 211                                                                                                                                                                                                                                                                                                                                                                                                                                                                                                                      |
| PreviouslyPartOf          |                                                                                                                                                                                                                                                                                                                                                                                                                                                                                                                          |
| SiteNameAddress           | "Fareham Station East, Fareham"                                                                                                                                                                                                                                                                                                                                                                                                                                                                                          |
| CoordinateReferenceSystem | ETRS89                                                                                                                                                                                                                                                                                                                                                                                                                                                                                                                   |
| GeoX                      | 50.853735                                                                                                                                                                                                                                                                                                                                                                                                                                                                                                                |
| GeoY                      | -1.1919469                                                                                                                                                                                                                                                                                                                                                                                                                                                                                                               |
| Hectares                  | 1.58                                                                                                                                                                                                                                                                                                                                                                                                                                                                                                                     |
| OwnershipStatus           | mixed ownership                                                                                                                                                                                                                                                                                                                                                                                                                                                                                                          |
| Deliverable               |                                                                                                                                                                                                                                                                                                                                                                                                                                                                                                                          |
| PlanningStatus            | not permissioned                                                                                                                                                                                                                                                                                                                                                                                                                                                                                                         |
| PermissionType            |                                                                                                                                                                                                                                                                                                                                                                                                                                                                                                                          |
| PermissionDate            |                                                                                                                                                                                                                                                                                                                                                                                                                                                                                                                          |
| PlanningHistory           |                                                                                                                                                                                                                                                                                                                                                                                                                                                                                                                          |
| ProposedForPIP            |                                                                                                                                                                                                                                                                                                                                                                                                                                                                                                                          |
| MinNetDwellings           | 120                                                                                                                                                                                                                                                                                                                                                                                                                                                                                                                      |
| DevelopmentDescription    |                                                                                                                                                                                                                                                                                                                                                                                                                                                                                                                          |
| NonHousingDevelopment     |                                                                                                                                                                                                                                                                                                                                                                                                                                                                                                                          |
| Part2                     |                                                                                                                                                                                                                                                                                                                                                                                                                                                                                                                          |
| NetDwellingsRangeFrom     | 120                                                                                                                                                                                                                                                                                                                                                                                                                                                                                                                      |
| NetDwellingsRangeTo       | 120                                                                                                                                                                                                                                                                                                                                                                                                                                                                                                                      |
| HazardousSubstances       |                                                                                                                                                                                                                                                                                                                                                                                                                                                                                                                          |
| SiteInformation           | http://www.fareham.gov.uk/PDF/planning/local_plan/DraftLocalPlanEvidenceBase/EV11-SHLAAOct2017.pdf                                                                                                                                                                                                                                                                                                                                                                                                                       |
| Notes                     | Site is identified as a Development Opportunity Area in the adopted Fareham Local Plan Part 2 (2015) and identified as a proposed Fareham Town Centre housing allocation in the Draft Local Plan (2017). This identifies a capacity of 120 dwellings for the site. Immediate and surrounding uses include a public transport hub and interchange, low-key industrial service industries, fire station and some residential. Relocation of existing fire station or incorporation into a redevelopment would be required. |
| FirstAddedDate            | 2017-12-01                                                                                                                                                                                                                                                                                                                                                                                                                                                                                                               |
| LastUpdatedDate           | 2018-12-19                                                                                                                                                                                                                                                                                                                                                                                                                                                                                                               |

#### "Fareham Station East, Fareham"