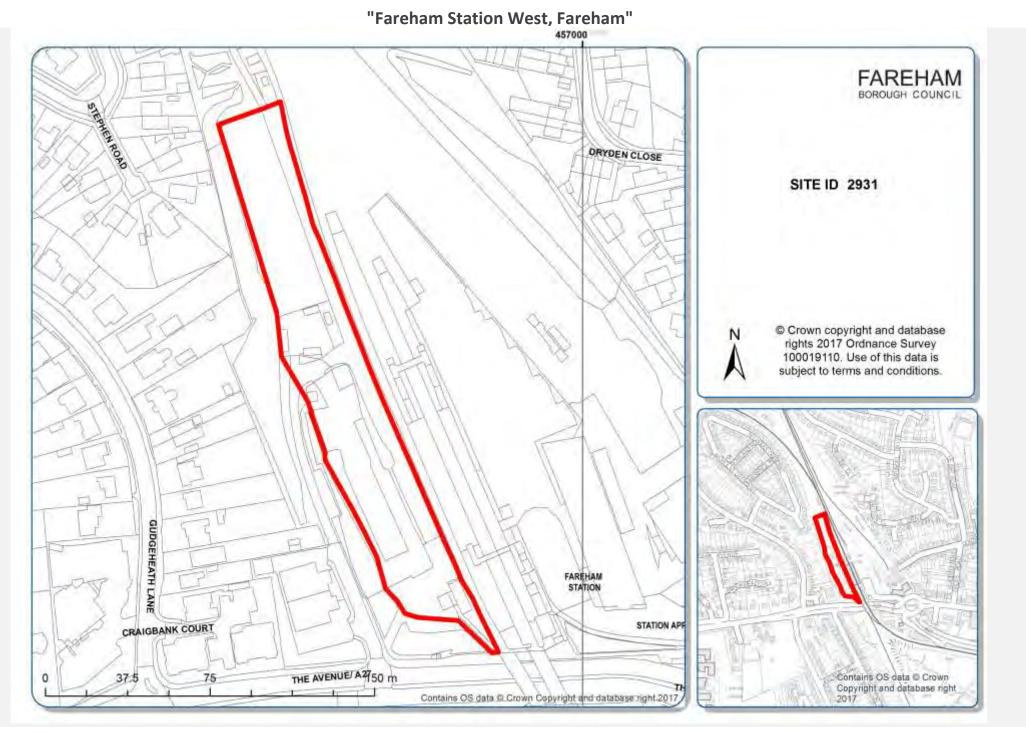

|
| LastUpdatedDate           | 2018-12-19                                                                                                                                                                                                                                                                                                                                                                                                                                                                                                                                                                                                             |



### "Wykeham House School, Fareham"

| OrganisationURI           | http://opendatacommunities.org/id/district-council/fareham                                                                                                                                                                                                                                                                                                                                 |
|---------------------------|---------------------------------------------------------------------------------------------------------------------------------------------------------------------------------------------------------------------------------------------------------------------------------------------------------------------------------