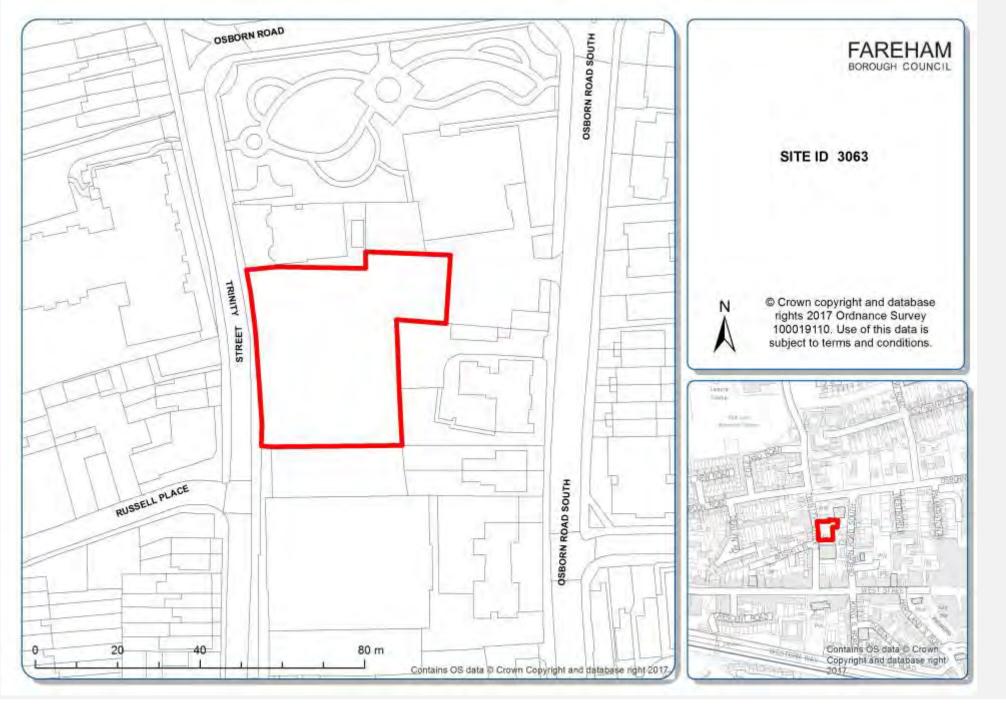

# "Sawmills Industrial Park, Wickham Road, Fareham"

| OrganisationURI           | http://opendatacommunities.org/id/district-council/fareham                                                                                                                                                                                         |
|---------------------------|----------------------------------------------------------------------------------------------------------------------------------------------------------------------------------------------------------------------------------------------------|
| OrganisationLabel         | Fareham Borough Council                                                                                                                                                                                                                            |
| SiteReference             | 37                                                                                                                                                                                                                                                 |
| PreviouslyPartOf          |                                                                                                                                                                                                                                                    |
| SiteNameAddress           | "Sawmills Industrial Park, Wickham Road, Fareham"                                                                                                                                                                                                  |
| CoordinateReferenceSystem | ETRS89                                                                                                                                                                                                                                             |
| GeoX                      | 50.883680                                                                                                                                                                                                                                          |
| GeoY                      | -1.1805904                                                                                                                                                                                                                                         |
| Hectares                  | 2.2                                                                                                                                                                                                                                                |
| OwnershipStatus           | not owned by a public authority                                                                                                                                                                                                                    |
| Deliverable               |                                                                                                                                                                                                                                                    |
| PlanningStatus            | not permissioned                                                                                                                                                                                                                                   |
| PermissionType            |                                                                                                                                                                                                                                                    |
| PermissionDate            |                                                                                                                                                                                                                                                    |
| PlanningHistory           | http://www.fareham.gov.uk/casetrackerplanning/ApplicationDetails.aspx?reference=P/17/0189/FP&uprn=100062408858                                                                                                                                     |
| ProposedForPIP            |                                                                                                                                                                                                                                                    |
| MinNetDwellings           | 72                                                                                                                                                                                                                                                 |
| DevelopmentDescription    |                                                                                                                                                                                                                                                    |
| NonHousingDevelopment     |                                                                                                                                                                                                                                                    |
| Part2                     |                                                                                                                                                                                                                                                    |
| NetDwellingsRangeFrom     | 72                                                                                                                                                                                                                                                 |
| NetDwellingsRangeTo       | 72                                                                                                                                                                                                                                                 |
| HazardousSubstances       |                                                                                                                                                                                                                                                    |
| SiteInformation           | http://www.fareham.gov.uk/casetrackerplanning/ApplicationDetails.aspx?reference=P/17/0189/FP&uprn=100062408858                                                                                                                                     |
| Notes                     | Site is currently occupied by a series of industrial uses and is in single ownership. Grade II Listed building is located adjacent to the site. Site is within the Welborne boundary as shown in Local Plan Part 3: The Welborne Plan (June 2015). |
| FirstAddedDate            | 2017-12-01                                                                                                                                                                                                                                         |
| LastUpdatedDate           | 2018-12-19                                                                                                                                                                                                                                         |