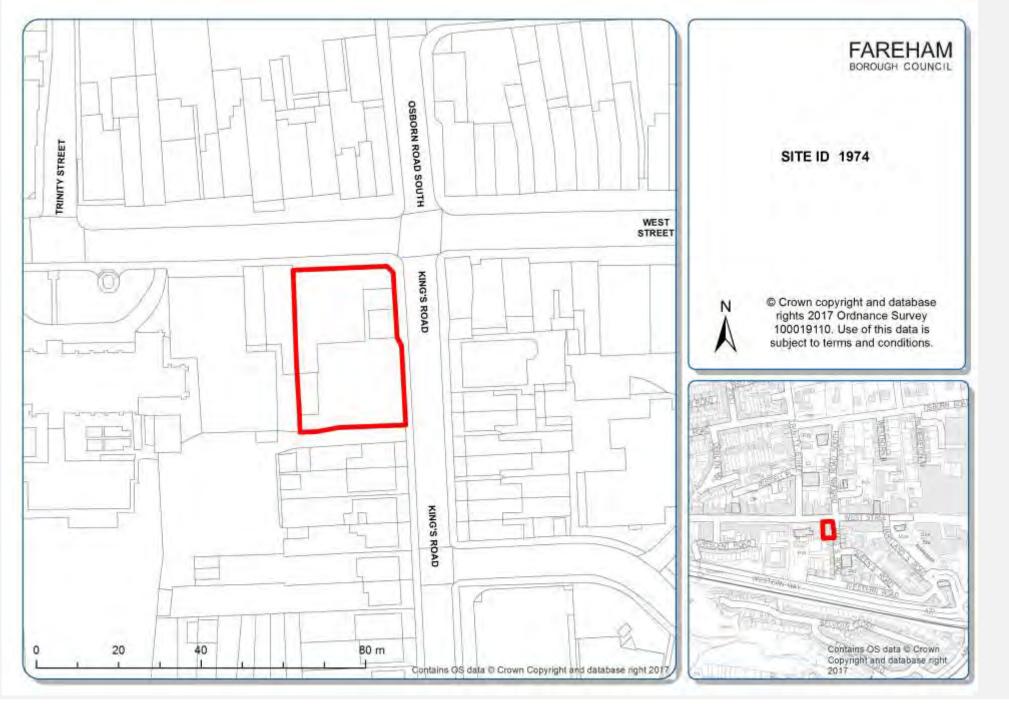

#### "10 East Street, Fareham"

| OrganisationURI           | http://opendatacommunities.org/id/district-council/fareham                                                                                                                                 |
|---------------------------|--------------------------------------------------------------------------------------------------------------------------------------------------------------------------------------------|
| OrganisationLabel         | Fareham Borough Council                                                                                                                                                                    |
| SiteReference             | 158                                                                                                                                                                                        |
| PreviouslyPartOf          |                                                                                                                                                                                            |
| SiteNameAddress           | "10 East Street, Fareham"                                                                                                                                                                  |
| CoordinateReferenceSystem | ETRS89                                                                                                                                                                                     |
| GeoX                      | 50.852025                                                                                                                                                                                  |
| GeoY                      | -1.1738031                                                                                                                                                                                 |
| Hectares                  | 0.08                                                                                                                                                                                       |
| OwnershipStatus           | not owned by a public authority                                                                                                                                                            |
| Deliverable               | yes                                                                                                                                                                                        |
| PlanningStatus            | permissioned                                                                                                                                                                               |
| PermissionType            | full planning permission                                                                                                                                                                   |
| PermissionDate            | 2017-11-10                                                                                                                                                                                 |
| PlanningHistory           | http://www.fareham.gov.uk/casetrackerplanning/ApplicationDetails.aspx?reference=P/17/1060/FP                                                                                               |
| ProposedForPIP            |                                                                                                                                                                                            |
| MinNetDwellings           | 5                                                                                                                                                                                          |
| DevelopmentDescription    | Conversion Of Offices Into 5No 2-Bedroom Flats, With Offices Retained On Part Of The Ground Floor                                                                                          |
| NonHousingDevelopment     |                                                                                                                                                                                            |
| Part2                     |                                                                                                                                                                                            |
| NetDwellingsRangeFrom     |                                                                                                                                                                                            |
| NetDwellingsRangeTo       |                                                                                                                                                                                            |
| HazardousSubstances       |                                                                                                                                                                                            |
| SiteInformation           | http://www.fareham.gov.uk/casetrackerplanning/ApplicationDetails.aspx?reference=P/17/1060/FP                                                                                               |
| Notes                     | Site is located in Fareham Town Centre. There are two vehicular accesses to 10 on-site car parking spaces. Building is listed and is located within Fareham High Street Conservation Area. |
| FirstAddedDate            | 2017-12-01                                                                                                                                                                                 |
| LastUpdatedDate           | 2018-12-19                                                                                                                                                                                 |
| -                         |                                                                                                                                                                                            |