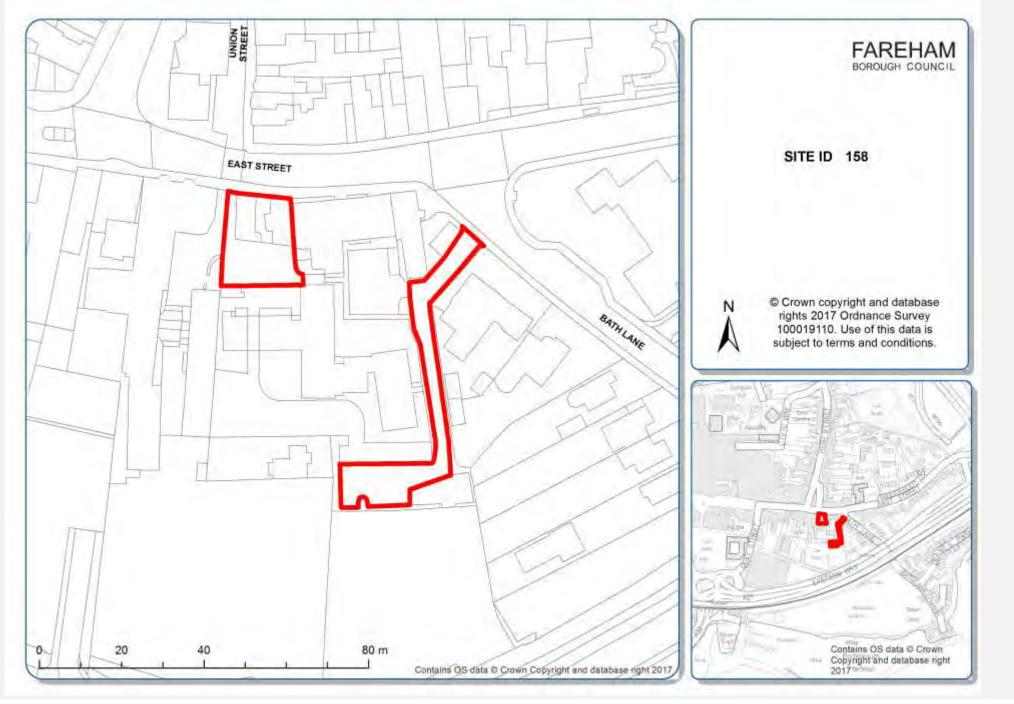

#### "10 East Street, Fareham"

| OrganisationURI           | http://opendatacommunities.org/id/district-council/fareham                                                                                                                                 |
|---------------------------|--------------------------------------------------------------------------------------------------------------------------------------------------------------------------------------------|
| OrganisationLabel         | Fareham Borough Council                                                                                                                                                                    |
| SiteReference             | 158                                                                                                                                                                                        |
| PreviouslyPartOf          |                                                                                                                                                                                            |
| SiteNameAddress           | "10 East Street, Fareham"                                                                                                                                                                  |
| CoordinateReferenceSystem | ETRS89                                                                                                                                                                                     |
| GeoX                      | 50.852025                                                                                                                                                                                  |
| GeoY                      | -1.1738031                                                                                                                                                                                 |
| Hectares                  | 0.08                                                                                                                                                                                       |
| OwnershipStatus           | not owned by a public authority                                                                                                                                                            |
| Deliverable               | yes                                                                                                                                                                                        |
| PlanningStatus            | permissioned                                                                                                                                                                               |
| PermissionType            | full planning permission                                                                                                                                                                   |
| PermissionDate            | 2017-11-10                                                                                                                                                                                 |
| PlanningHistory           | http://www.fareham.gov.uk/casetrackerplanning/ApplicationDetails.aspx?reference=P/17/1060/FP                                                                                               |
| ProposedForPIP            |                                                                                                                                                                                            |
| MinNetDwellings           | 5                                                                                                                                                                                          |
| DevelopmentDescription    | Conversion Of Offices Into 5No 2-Bedroom Flats, With Offices Retained On Part Of The Ground Floor                                                                                          |
| NonHousingDevelopment     |                                                                                                                                                                                            |
| Part2                     |                                                                                                                                                                                            |
| NetDwellingsRangeFrom     |                                                                                                                                                                                            |
| NetDwellingsRangeTo       |                                                                                                                                                                                            |
| HazardousSubstances       |                                                                                                                                                                                            |
| SiteInformation           | http://www.fareham.gov.uk/casetrackerplanning/ApplicationDetails.aspx?reference=P/17/1060/FP                                                                                               |
| Notes                     | Site is located in Fareham Town Centre. There are two vehicular accesses to 10 on-site car parking spaces. Building is listed and is located within Fareham High Street Conservation Area. |
| FirstAddedDate            | 2017-12-01                                                                                                                                                                                 |
| LastUpdatedDate           | 2018-12-19                                                                                                                                                                                 |
| -                         |                                                                                                                                                                                            |