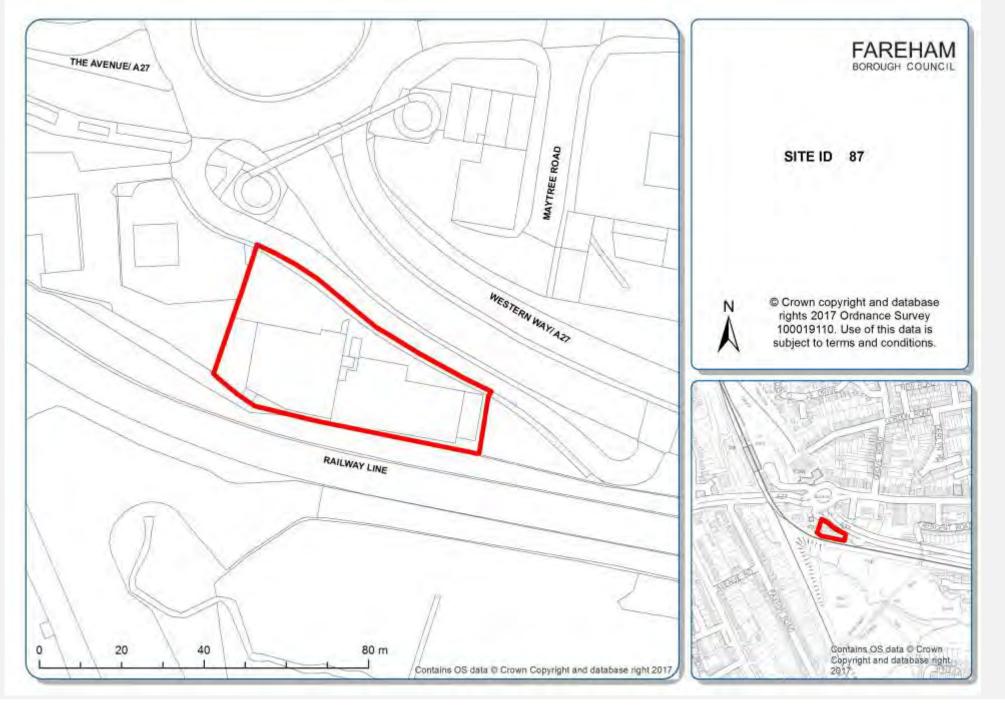

### "280-282 (UTP) West Street, Fareham"

| OrganisationURI           | http://opendatacommunities.org/id/district-council/fareham                                                                                                                                                                              |
|---------------------------|-----------------------------------------------------------------------------------------------------------------------------------------------------------------------------------------------------------------------------------------|
| OrganisationLabel         | Fareham Borough Council                                                                                                                                                                                                                 |
| SiteReference             | 87                                                                                                                                                                                                                                      |
| PreviouslyPartOf          |                                                                                                                                                                                                                                         |
| SiteNameAddress           | "280-282 (UTP) West Street, Fareham"                                                                                                                                                                                                    |
| CoordinateReferenceSystem | ETRS89                                                                                                                                                                                                                                  |
| GeoX                      | 50.851910                                                                                                                                                                                                                               |
| GeoY                      | -1.1898065                                                                                                                                                                                                                              |
| Hectares                  | 0.17                                                                                                                                                                                                                                    |
| OwnershipStatus           | not owned by a public authority                                                                                                                                                                                                         |
| Deliverable               |                                                                                                                                                                                                                                         |
| PlanningStatus            | not permissioned                                                                                                                                                                                                                        |
| PermissionType            |                                                                                                                                                                                                                                         |
| PermissionDate            |                                                                                                                                                                                                                                         |
| PlanningHistory           |                                                                                                                                                                                                                                         |
| ProposedForPIP            |                                                                                                                                                                                                                                         |
| MinNetDwellings           | 34                                                                                                                                                                                                                                      |
| DevelopmentDescription    |                                                                                                                                                                                                                                         |
| NonHousingDevelopment     |                                                                                                                                                                                                                                         |
| Part2                     |                                                                                                                                                                                                                                         |
| NetDwellingsRangeFrom     | 34                                                                                                                                                                                                                                      |
| NetDwellingsRangeTo       | 34                                                                                                                                                                                                                                      |
| HazardousSubstances       |                                                                                                                                                                                                                                         |
| SiteInformation           | http://www.fareham.gov.uk/PDF/planning/local_plan/DraftLocalPlanEvidenceBase/EV11-SHLAAOct2017.pdf                                                                                                                                      |
| Notes                     | Site is identified as a proposed Fareham Town Centre housing allocation in the Draft Local Plan (2017). This identifies a capacity of 34 dwellings for the site.  Access is provided from Station Roundabout and Western Way slip road. |
| FirstAddedDate            | 2017-12-01                                                                                                                                                                                                                              |
| LastUpdatedDate           | 2018-12-19                                                                                                                                                                                                                              |