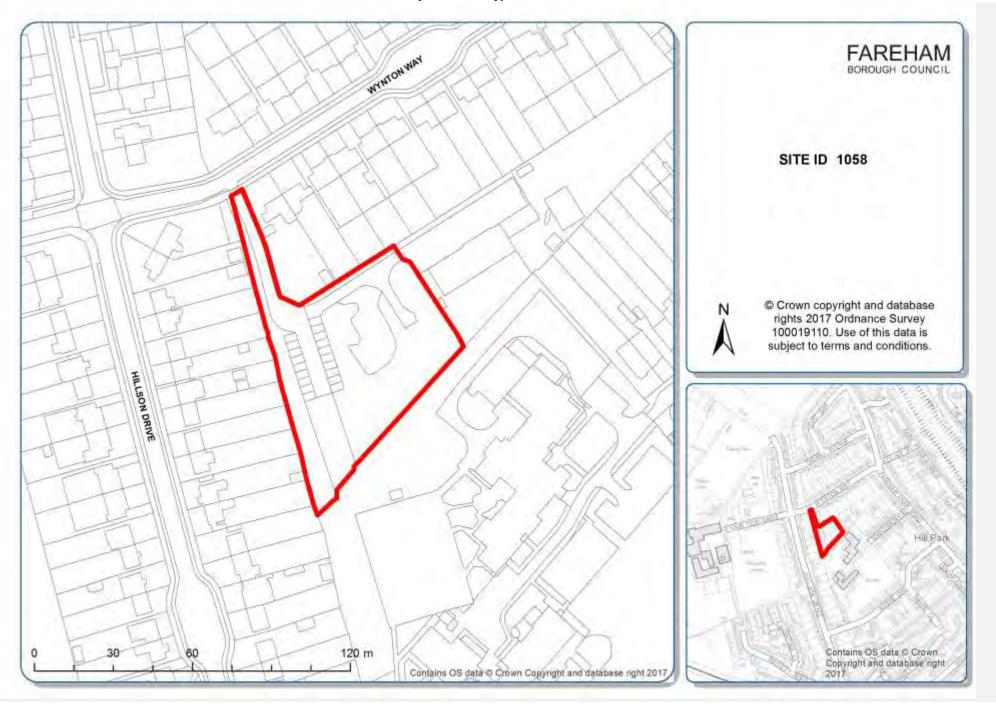

#### "Wynton Way, Fareham"

| OrganisationURI           | http://opendatacommunities.org/id/district-council/fareham                                                                                                                                 |
|---------------------------|--------------------------------------------------------------------------------------------------------------------------------------------------------------------------------------------|
| OrganisationLabel         | Fareham Borough Council                                                                                                                                                                    |
| SiteReference             | 1058                                                                                                                                                                                       |
| PreviouslyPartOf          |                                                                                                                                                                                            |
| SiteNameAddress           | "Wynton Way, Fareham"                                                                                                                                                                      |
| CoordinateReferenceSystem | ETRS89                                                                                                                                                                                     |
| GeoX                      | 50.862391                                                                                                                                                                                  |
| GeoY                      | -1.2155718                                                                                                                                                                                 |
| Hectares                  | 0.43                                                                                                                                                                                       |
| OwnershipStatus           | not owned by a public authority                                                                                                                                                            |
| Deliverable               | yes                                                                                                                                                                                        |
| PlanningStatus            | not permissioned                                                                                                                                                                           |
| PermissionType            |                                                                                                                                                                                            |
| PermissionDate            |                                                                                                                                                                                            |
| PlanningHistory           |                                                                                                                                                                                            |
| ProposedForPIP            |                                                                                                                                                                                            |
| MinNetDwellings           | 13                                                                                                                                                                                         |
| DevelopmentDescription    |                                                                                                                                                                                            |
| NonHousingDevelopment     |                                                                                                                                                                                            |
| Part2                     |                                                                                                                                                                                            |
| NetDwellingsRangeFrom     | 13                                                                                                                                                                                         |
| NetDwellingsRangeTo       | 13                                                                                                                                                                                         |
| HazardousSubstances       |                                                                                                                                                                                            |
| SiteInformation           | http://www.fareham.gov.uk/PDF/planning/local_plan/DraftLocalPlanEvidenceBase/EV11-SHLAAOct2017.pdf                                                                                         |
| Notes                     | Site is an adopted housing allocation in the adopted Fareham Local Plan Part 2 (2015) and proposed for retention in Draft Local Plan (2017). Constitutes a D Class use and a garage block. |
| FirstAddedDate            | 2017-12-01                                                                                                                                                                                 |
| LastUpdatedDate           | 2018-12-19                                                                                                                                                                                 |

#### "Wynton Way, Fareham"