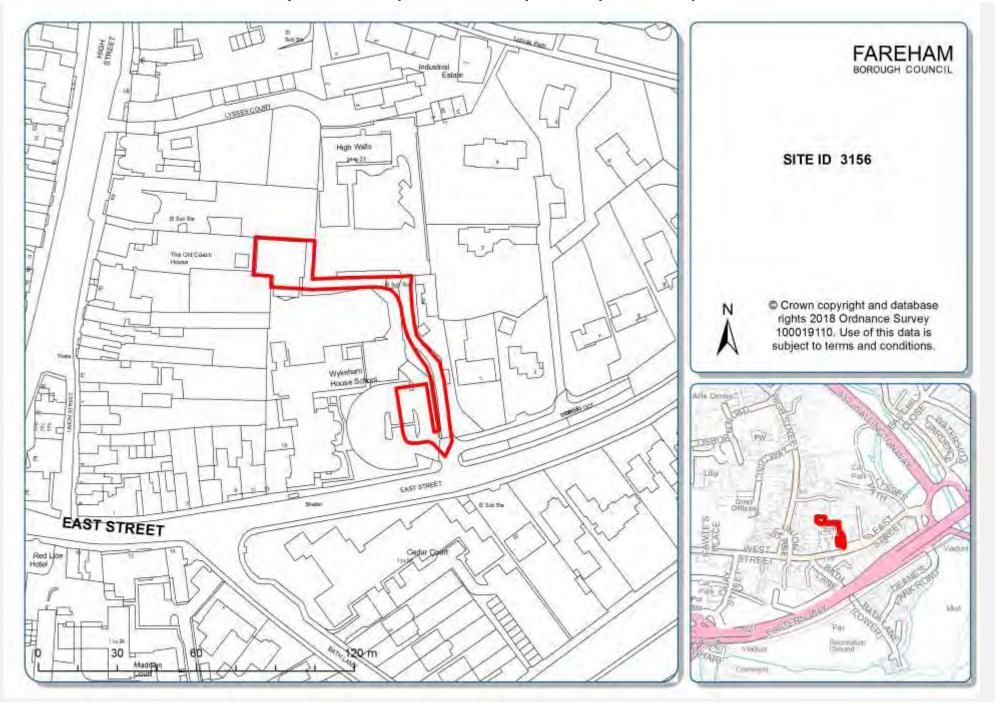

#### "10 East Street, Fareham"

| OrganisationURI           | http://opendatacommunities.org/id/district-council/fareham                                                                                                                                 |
|---------------------------|--------------------------------------------------------------------------------------------------------------------------------------------------------------------------------------------|
| OrganisationLabel         | Fareham Borough Council                                                                                                                                                                    |
| SiteReference             | 158                                                                                                                                                                                        |
| PreviouslyPartOf          |                                                                                                                                                                                            |
| SiteNameAddress           | "10 East Street, Fareham"                                                                                                                                                                  |
| CoordinateReferenceSystem | ETRS89                                                                                                                                                                                     |
| GeoX                      | 50.852025                                                                                                                                                                                  |
| GeoY                      | -1.1738031                                                                                                                                                                                 |
| Hectares                  | 0.08                                                                                                                                                                                       |
| OwnershipStatus           | not owned by a public authority                                                                                                                                                            |
| Deliverable               | yes                                                                                                                                                                                        |
| PlanningStatus            | permissioned                                                                                                                                                                               |
| PermissionType            | full planning permission                                                                                                                                                                   |
| PermissionDate            | 2017-11-10                                                                                                                                                                                 |
| PlanningHistory           | http://www.fareham.gov.uk/casetrackerplanning/ApplicationDetails.aspx?reference=P/17/1060/FP                                                                                               |
| ProposedForPIP            |                                                                                                                                                                                            |
| MinNetDwellings           | 5                                                                                                                                                                                          |
| DevelopmentDescription    | Conversion Of Offices Into 5No 2-Bedroom Flats, With Offices Retained On Part Of The Ground Floor                                                                                          |
| NonHousingDevelopment     |                                                                                                                                                                                            |
| Part2                     |                                                                                                                                                                                            |
| NetDwellingsRangeFrom     |                                                                                                                                                                                            |
| NetDwellingsRangeTo       |                                                                                                                                                                                            |
| HazardousSubstances       |                                                                                                                                                                                            |
| SiteInformation           | http://www.fareham.gov.uk/casetrackerplanning/ApplicationDetails.aspx?reference=P/17/1060/FP                                                                                               |
| Notes                     | Site is located in Fareham Town Centre. There are two vehicular accesses to 10 on-site car parking spaces. Building is listed and is located within Fareham High Street Conservation Area. |
| FirstAddedDate            | 2017-12-01                                                                                                                                                                                 |
| LastUpdatedDate           | 2018-12-19                                                                                                                                                                                 |
| -                         |                                                                                                                                                                                            |