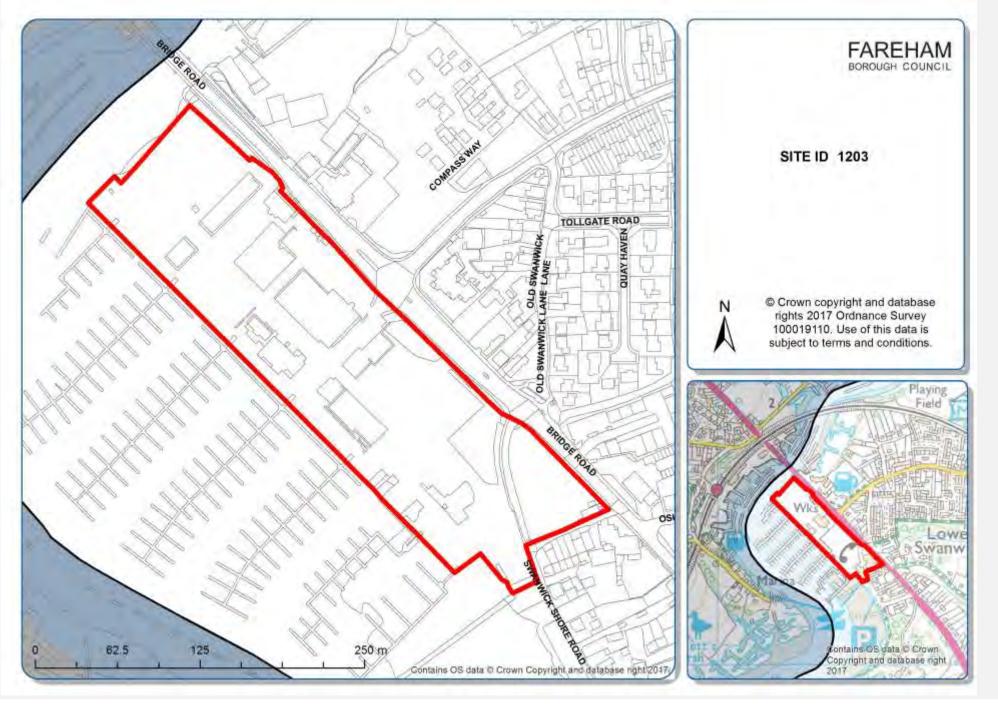

### "Swanwick Marina, Bridge Road"

| OrganisationURI           | http://opendatacommunities.org/id/district-council/fareham                                                                                                                                                                                                                                                                                                                                                             |
|---------------------------|------------------------------------------------------------------------------------------------------------------------------------------------------------------------------------------------------------------------------------------------------------------------------------------------------------------------------------------------------------------------------------------------------------------------|
| OrganisationLabel         | Fareham Borough Council                                                                                                                                                                                                                                                                                                                                                                                                |
| SiteReference             | 1203                                                                                                                                                                                                                                                                                                                                                                                                                   |
| PreviouslyPartOf          |                                                                                                                                                                                                                                                                                                                                                                                                                        |
| SiteNameAddress           | "Swanwick Marina, Bridge Road"                                                                                                                                                                                                                                                                                                                                                                                         |
| CoordinateReferenceSystem | ETRS89                                                                                                                                                                                                                                                                                                                                                                                                                 |
| GeoX                      | 50.882924                                                                                                                                                                                                                                                                                                                                                                                                              |
| GeoY                      | -1.2993586                                                                                                                                                                                                                                                                                                                                                                                                             |
| Hectares                  | 4.66                                                                                                                                                                                                                                                                                                                                                                                                                   |
| OwnershipStatus           | not owned by a public authority                                                                                                                                                                                                                                                                                                                                                                                        |
| Deliverable               | yes                                                                                                                                                                                                                                                                                                                                                                                                                    |
| PlanningStatus            | permissioned                                                                                                                                                                                                                                                                                                                                                                                                           |
| PermissionType            | other                                                                                                                                                                                                                                                                                                                                                                                                                  |
| PermissionDate            | 2015-07-03                                                                                                                                                                                                                                                                                                                                                                                                             |
| PlanningHistory           | http://www.fareham.gov.uk/casetrackerplanning/ApplicationDetails.aspx?reference=P/15/0424/VC&uprn=10012134300                                                                                                                                                                                                                                                                                                          |
| ProposedForPIP            |                                                                                                                                                                                                                                                                                                                                                                                                                        |
| MinNetDwellings           | 50                                                                                                                                                                                                                                                                                                                                                                                                                     |
| DevelopmentDescription    | Comprehensive Redevelopment Of Marina Comprising Retail, Bar, Restaurant, Offices, And Storage Revised Marina Layout & 49 Dwellings: Variation Of Planning Condition 2 Of P/07/0764/Fp - Minor Amendments To Block A Residential, To Create Additional Unit For                                                                                                                                                        |
| NonHousingDevelopment     |                                                                                                                                                                                                                                                                                                                                                                                                                        |
| Part2                     |                                                                                                                                                                                                                                                                                                                                                                                                                        |
| NetDwellingsRangeFrom     |                                                                                                                                                                                                                                                                                                                                                                                                                        |
| NetDwellingsRangeTo       |                                                                                                                                                                                                                                                                                                                                                                                                                        |
| HazardousSubstances       |                                                                                                                                                                                                                                                                                                                                                                                                                        |
| SiteInformation           | http://www.fareham.gov.uk/casetrackerplanning/ApplicationDetails.aspx?reference=P/15/0424/VC&uprn=10012134300                                                                                                                                                                                                                                                                                                          |
| Notes                     | Permission remains extant due to groundworks commencement having initially been granted in 2008 (P/07/0764/FP). South eastern portion of the site is located adjacent to Swanwick Shore Conservation Area and Listed Buildings. Latest consent (P/15/0424/VC) relates to a variation of condition for an additional affordable dwelling increasing the proposed total to 50. Majority of site located in Flood Zone 3. |
| FirstAddedDate            | 2017-12-01                                                                                                                                                                                                                                                                                                                                                                                                             |
| LastUpdatedDate           | 2018-12-19                                                                                                                                                                                                                                                                                                                                                                                                             |

#### "Swanwick Marina, Bridge Road"