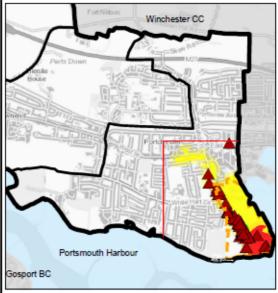

# Appendix 1- Maps of Heritage Assets by ward

# Heritage Assets in Portchester East

Conservation Areas

▲ Statutory Listed Buildings (© Historic England)

Locally Listed Buildings

Nationally Important Sites (SAMs)

Nationally Important Sites not Scheduled

Known Archaeological Importance and Extent

50m Buffer (Nationally Important Sites)

50m Buffer (Known Archaeological Importance and Extent)

© Crown copyright and database rights 2020 OS 100019110. You are permitted to use this data solely to enable you to respond to, or interact with, the organisation that provided you with the data. You are not permitted to copy, sub-licence, distribute or sell any of this data to third parties in any form.