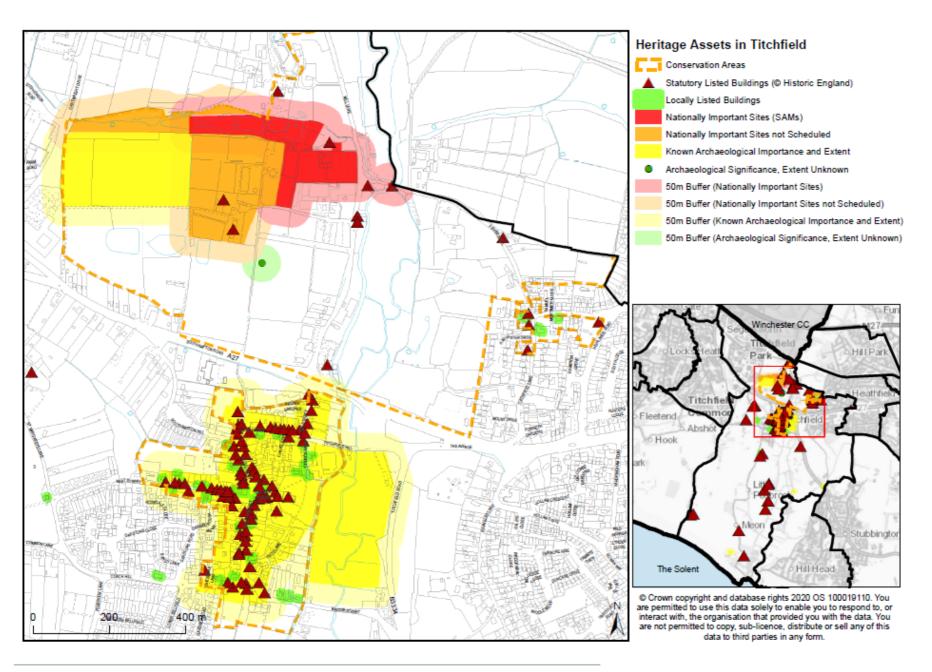

# Appendix 1- Maps of Heritage Assets by ward

# Heritage Assets in Portchester East

Conservation Areas

▲ Statutory Listed Buildings (© Historic England)

Locally Listed Buildings

Nationally Important Sites (SAMs)

Nationally Important Sites not Scheduled

Known Archaeological Importance and Extent

50m Buffer (Nationally Important Sites)

50m Buffer (Known Archaeological Importance and Extent)

© Crown copyright and database rights 2020 OS 100019110. You are permitted to use this data solely to enable you to respond to, or interact with, the organisation that provided you with the data. You are not permitted to copy, sub-licence, distribute or sell any of this data to third parties in any form.