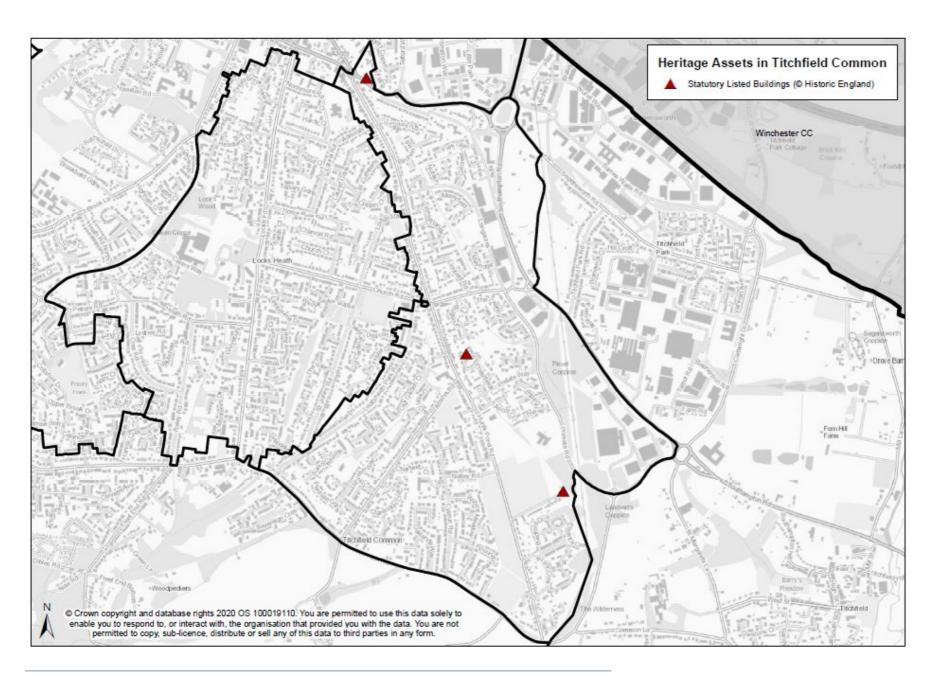

# Appendix 1- Maps of Heritage Assets by ward

# Heritage Assets in Portchester East

Conservation Areas

▲ Statutory Listed Buildings (© Historic England)

Locally Listed Buildings

Nationally Important Sites (SAMs)

Nationally Important Sites not Scheduled

Known Archaeological Importance and Extent

50m Buffer (Nationally Important Sites)

50m Buffer (Known Archaeological Importance and Extent)

© Crown copyright and database rights 2020 OS 100019110. You are permitted to use this data solely to enable you to respond to, or interact with, the organisation that provided you with the data. You are not permitted to copy, sub-licence, distribute or sell any of this data to third parties in any form.