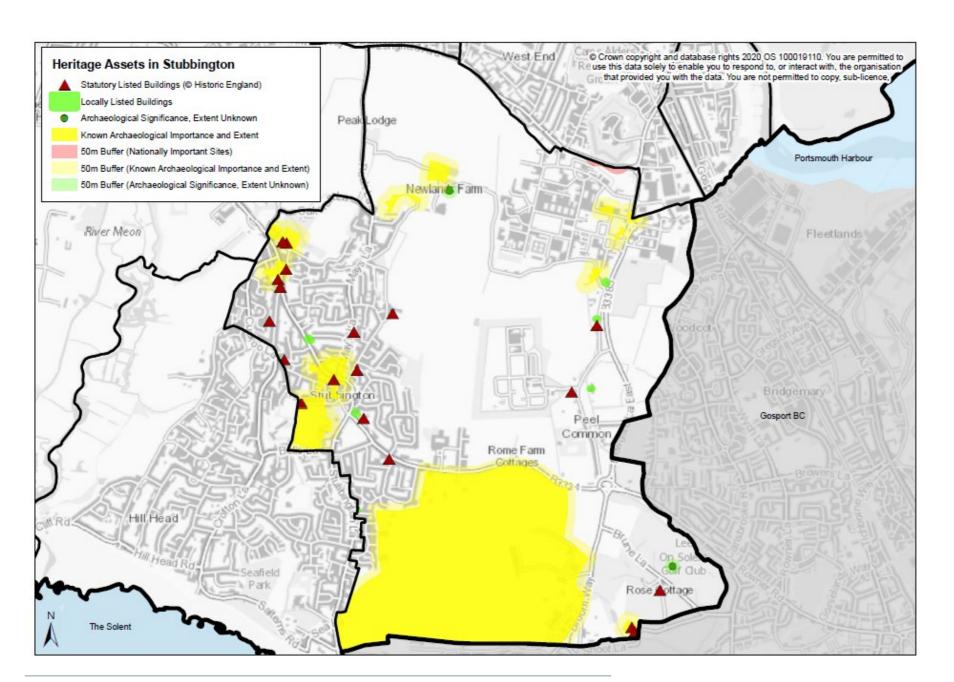

# Appendix 1- Maps of Heritage Assets by ward

# Heritage Assets in Portchester East

Conservation Areas

▲ Statutory Listed Buildings (© Historic England)

Locally Listed Buildings

Nationally Important Sites (SAMs)

Nationally Important Sites not Scheduled

Known Archaeological Importance and Extent

50m Buffer (Nationally Important Sites)

50m Buffer (Known Archaeological Importance and Extent)

© Crown copyright and database rights 2020 OS 100019110. You are permitted to use this data solely to enable you to respond to, or interact with, the organisation that provided you with the data. You are not permitted to copy, sub-licence, distribute or sell any of this data to third parties in any form.