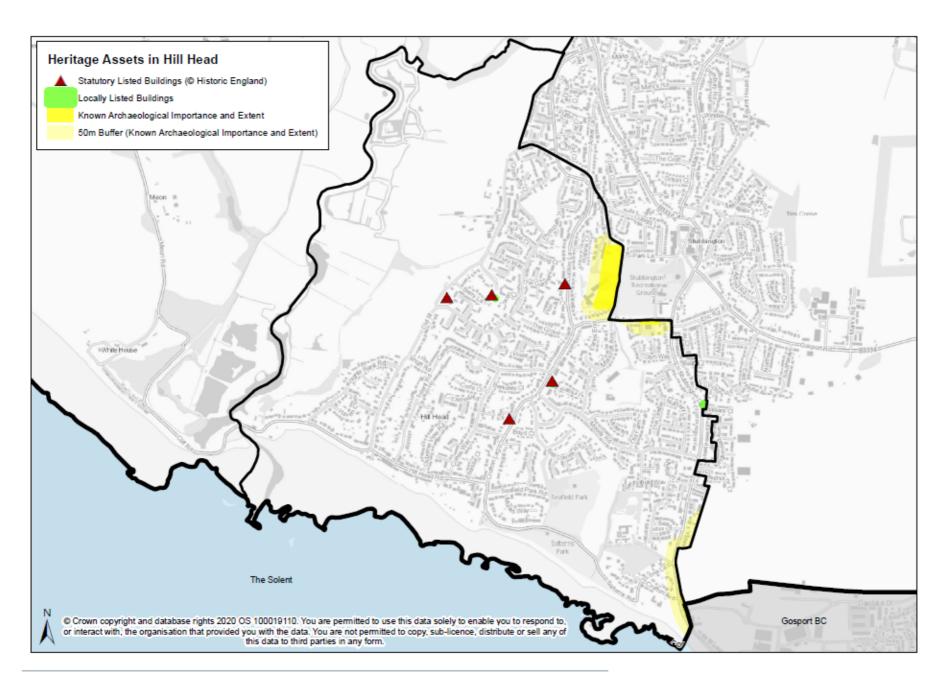

# Appendix 1- Maps of Heritage Assets by ward

# Heritage Assets in Portchester East

Conservation Areas

▲ Statutory Listed Buildings (© Historic England)

Locally Listed Buildings

Nationally Important Sites (SAMs)

Nationally Important Sites not Scheduled

Known Archaeological Importance and Extent

50m Buffer (Nationally Important Sites)

50m Buffer (Known Archaeological Importance and Extent)

© Crown copyright and database rights 2020 OS 100019110. You are permitted to use this data solely to enable you to respond to, or interact with, the organisation that provided you with the data. You are not permitted to copy, sub-licence, distribute or sell any of this data to third parties in any form.