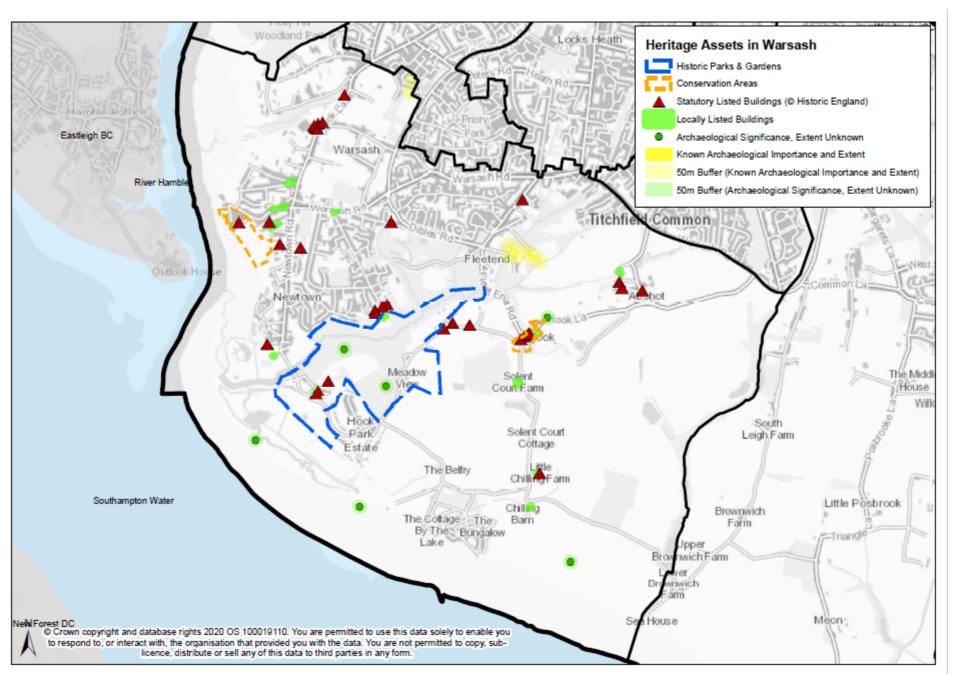

# Appendix 1- Maps of Heritage Assets by ward

# Heritage Assets in Portchester East

Conservation Areas

▲ Statutory Listed Buildings (© Historic England)

Locally Listed Buildings

Nationally Important Sites (SAMs)

Nationally Important Sites not Scheduled

Known Archaeological Importance and Extent

50m Buffer (Nationally Important Sites)

50m Buffer (Known Archaeological Importance and Extent)

© Crown copyright and database rights 2020 OS 100019110. You are permitted to use this data solely to enable you to respond to, or interact with, the organisation that provided you with the data. You are not permitted to copy, sub-licence, distribute or sell any of this data to third parties in any form.