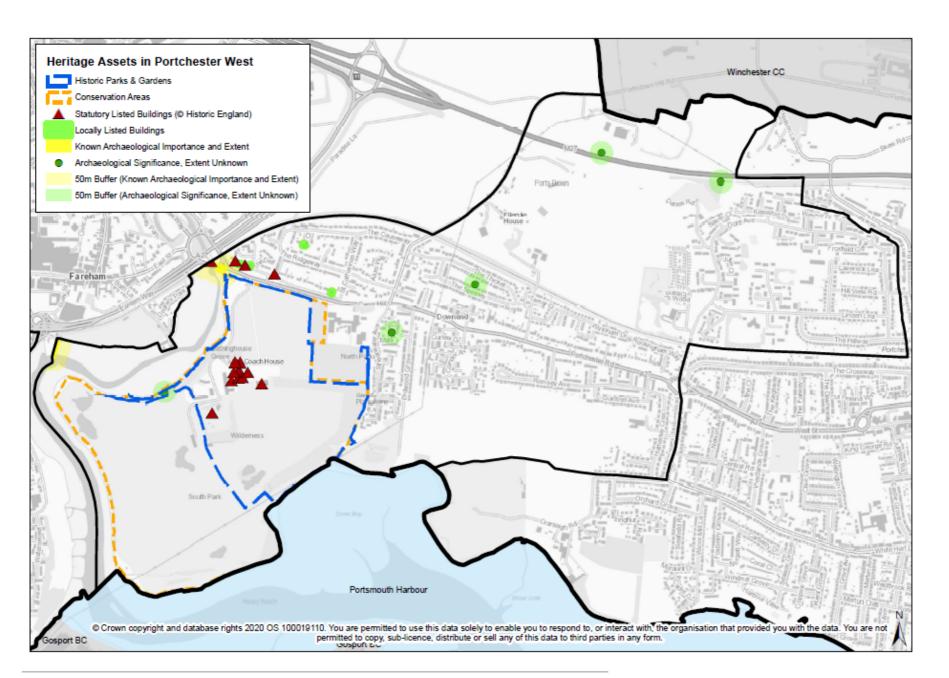

# Appendix 1- Maps of Heritage Assets by ward

# Heritage Assets in Portchester East

Conservation Areas

▲ Statutory Listed Buildings (© Historic England)

Locally Listed Buildings

Nationally Important Sites (SAMs)

Nationally Important Sites not Scheduled

Known Archaeological Importance and Extent

50m Buffer (Nationally Important Sites)

50m Buffer (Known Archaeological Importance and Extent)

© Crown copyright and database rights 2020 OS 100019110. You are permitted to use this data solely to enable you to respond to, or interact with, the organisation that provided you with the data. You are not permitted to copy, sub-licence, distribute or sell any of this data to third parties in any form.