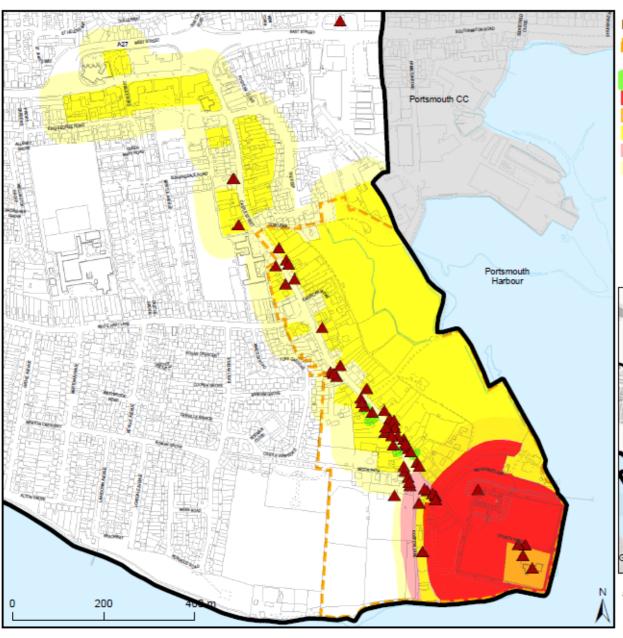

# Appendix 1- Maps of Heritage Assets by ward

# Heritage Assets in Portchester East

Conservation Areas

▲ Statutory Listed Buildings (© Historic England)

Locally Listed Buildings

Nationally Important Sites (SAMs)

Nationally Important Sites not Scheduled

Known Archaeological Importance and Extent

50m Buffer (Nationally Important Sites)

50m Buffer (Known Archaeological Importance and Extent)

© Crown copyright and database rights 2020 OS 100019110. You are permitted to use this data solely to enable you to respond to, or interact with, the organisation that provided you with the data. You are not permitted to copy, sub-licence, distribute or sell any of this data to third parties in any form.