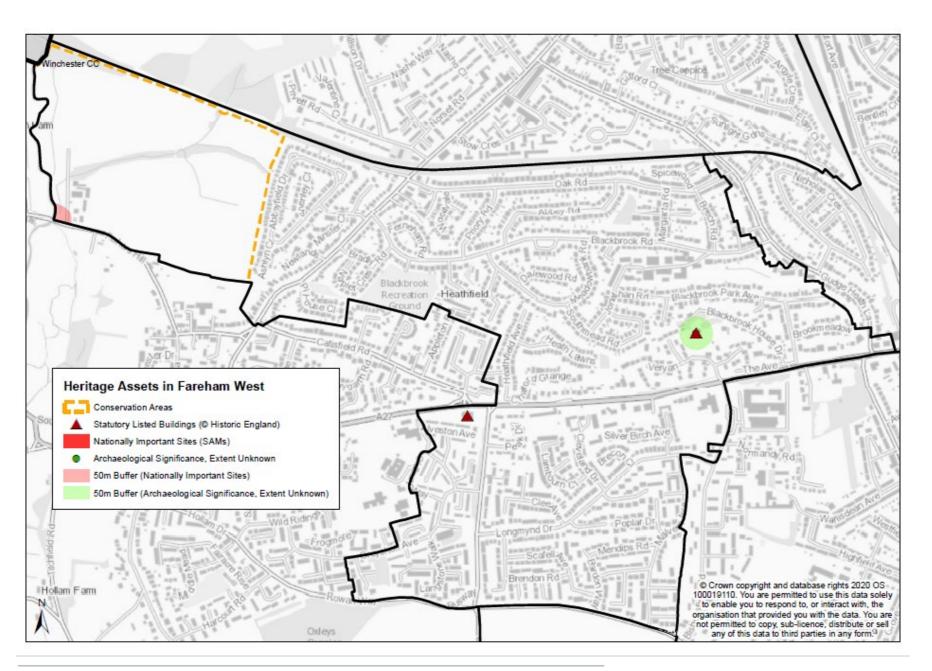

# Appendix 1- Maps of Heritage Assets by ward

# Appendix 2 - Nationally Listed Heritage in the Borough as at January 2020

| ListEntry | Name                                                                 | Grade |
|-----------|----------------------------------------------------------------------|-------|
| 1094235   | Monastic Barn Of Titchfield Abbey At Fern Hill Farm                  | ı     |
| 1229190   | Portchester Castle                                                   | 1     |
| 1339235   | Church Of St Mary                                                    | 1     |
| 1351279   | Parish Church Of St Peter                                            | 1     |
| 1093501   | Granary To East Of Rookery Farmhouse                                 | II    |
| 1093502   | 159, Botley Road                                                     | II    |
| 1093504   | 3, Bridge Street                                                     | II    |
| 1093505   | Barn To South East Of No 3                                           | II    |
| 1093506   | 2-10, Bridge Street                                                  | II    |
| 1093507   | 12 And 14, Bridge Street                                             | II    |
| 1093508   | Great Brook                                                          | II    |
| 1093509   | Former Barn To North East Of No 69 (Great Brook)                     | II    |
| 1093510   | Former Barn To South Of No 69 (Great Brook)                          | II    |
|           | Outbuilding Attached To North West End Of South Barn At No 69 (Great |       |
| 1093511   | Barn)                                                                | II    |
| 1093512   | Brownwich Farmhouse                                                  | II    |
| 1093513   | 1-5, Burnt House Lane                                                | II    |
| 1093514   | Down End Cottages                                                    | II    |
| 1093515   | Lychgate At Entrance To St Mary's Churchyard                         | II    |
| 1093516   | White Lodge                                                          | II    |
| 1093517   | 129, Castle Street                                                   | II    |
| 1093518   | 131 And 133, Castle Street                                           | II    |
| 1093519   | 155, Castle Street                                                   | II    |
| 1093520   | Gate And Railings To East Of No 169 (St Vincent)                     | II    |
| 1093521   | Thatched Cottage                                                     | II    |
| 1093522   | Narborough House                                                     | II    |
| 1093539   | Burley Cottage                                                       | II    |
| 1093541   | Blackbrook Lodge                                                     | II    |
| 1093542   | Downbarn Cottage                                                     | II    |
| 1093543   | Downbarn Farmhouse                                                   | II    |
| 1093544   | Yew Tree Farmhouse                                                   | II    |
| 1094202   | Holy Trinity Rectory                                                 | II    |
| 1094203   | Ellesmere House                                                      | II    |
| 1094204   | Front Garden Wall At Wyngreen                                        | II    |
| 1094205   | The Vicarage                                                         | II    |
| 1094206   | Front Garden Wall And Gate Piers At No 30 (The Vicarage)             | II    |
| 1094207   | Front Garden Wall And Gate Piers At No 38 (Hawkstone House)          | II    |
| 1094225   | Great Abshot House                                                   | II    |
| 1094226   | Little Abshot Farmhouse                                              | II    |
| 1094227   | Curtis Depository                                                    | II    |
| 1094228   | Prospect House                                                       | II    |
| 1094229   | Fishermans Cottage                                                   | II    |