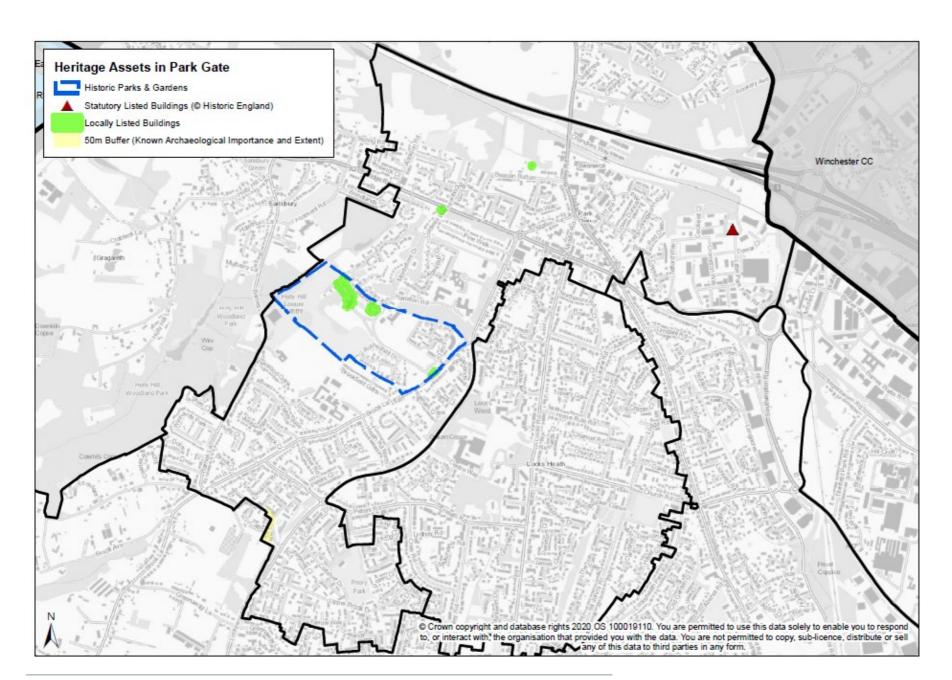

# Appendix 1- Maps of Heritage Assets by ward

# Heritage Assets in Portchester East

Conservation Areas

▲ Statutory Listed Buildings (© Historic England)

Locally Listed Buildings

Nationally Important Sites (SAMs)

Nationally Important Sites not Scheduled

Known Archaeological Importance and Extent

50m Buffer (Nationally Important Sites)

50m Buffer (Known Archaeological Importance and Extent)

© Crown copyright and database rights 2020 OS 100019110. You are permitted to use this data solely to enable you to respond to, or interact with, the organisation that provided you with the data. You are not permitted to copy, sub-licence, distribute or sell any of this data to third parties in any form.