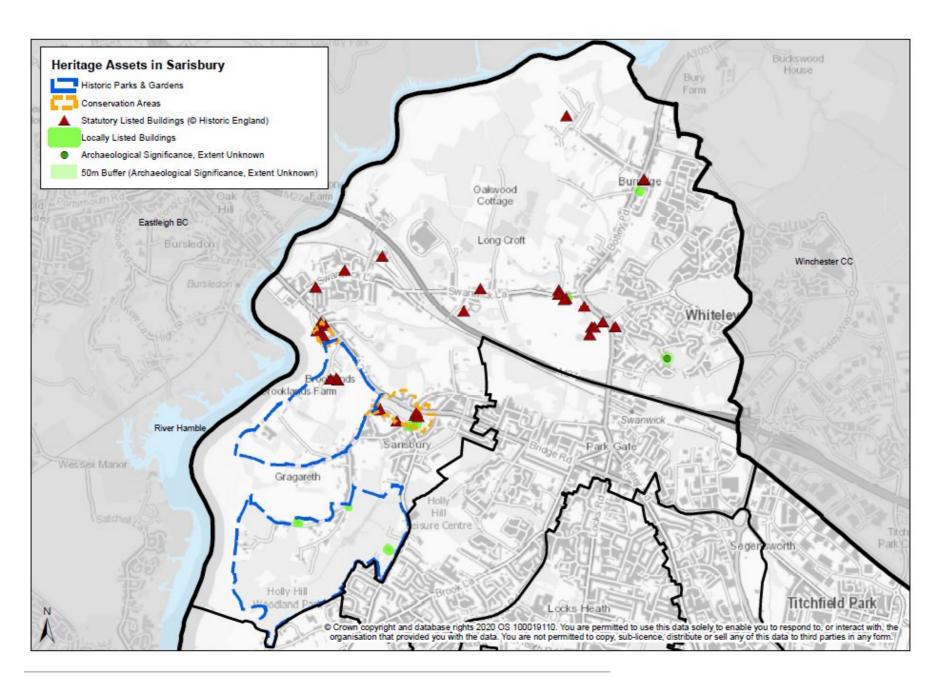

# Appendix 1- Maps of Heritage Assets by ward

# Heritage Assets in Portchester East

Conservation Areas

▲ Statutory Listed Buildings (© Historic England)

Locally Listed Buildings

Nationally Important Sites (SAMs)

Nationally Important Sites not Scheduled

Known Archaeological Importance and Extent

50m Buffer (Nationally Important Sites)

50m Buffer (Known Archaeological Importance and Extent)

© Crown copyright and database rights 2020 OS 100019110. You are permitted to use this data solely to enable you to respond to, or interact with, the organisation that provided you with the data. You are not permitted to copy, sub-licence, distribute or sell any of this data to third parties in any form.