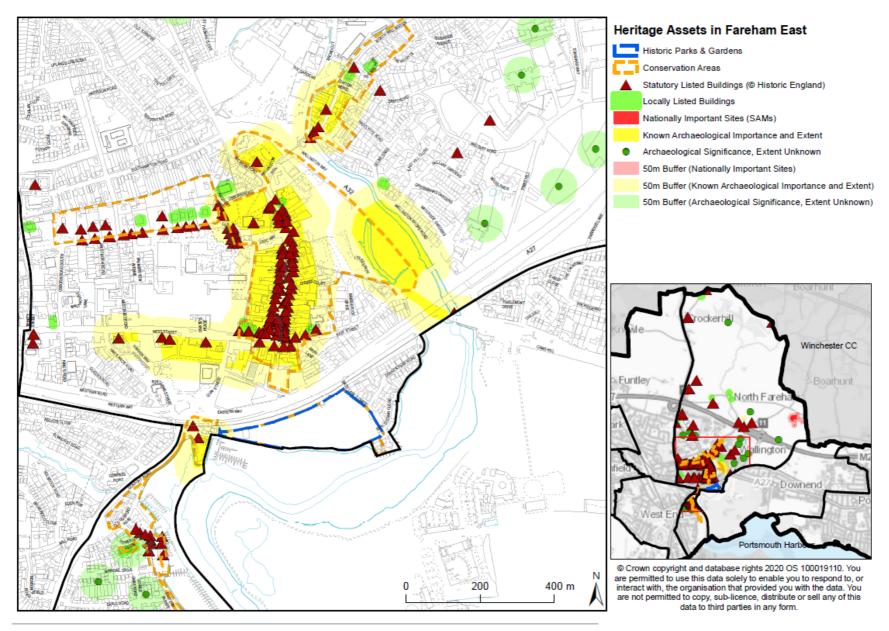

# Appendix 1- Maps of Heritage Assets by ward

# Appendix 2 - Nationally Listed Heritage in the Borough as at January 2020

| ListEntry | Name                                                                 | Grade |
|-----------|----------------------------------------------------------------------|-------|
| 1094235   | Monastic Barn Of Titchfield Abbey At Fern Hill Farm                  | ı     |
| 1229190   | Portchester Castle                                                   | 1     |
| 1339235   | Church Of St Mary                                                    | 1     |
| 1351279   | Parish Church Of St Peter                                            | 1     |
| 1093501   | Granary To East Of Rookery Farmhouse                                 | II    |
| 1093502   | 159, Botley Road                                                     | II    |
| 1093504   | 3, Bridge Street                                                     | II    |
| 1093505   | Barn To South East Of No 3                                           | II    |
| 1093506   | 2-10, Bridge Street                                                  | II    |
| 1093507   | 12 And 14, Bridge Street                                             | II    |
| 1093508   | Great Brook                                                          | II    |
| 1093509   | Former Barn To North East Of No 69 (Great Brook)                     | II    |
| 1093510   | Former Barn To South Of No 69 (Great Brook)                          | II    |
|           | Outbuilding Attached To North West End Of South Barn At No 69 (Great |       |
| 1093511   | Barn)                                                                | II    |
| 1093512   | Brownwich Farmhouse                                                  | II    |
| 1093513   | 1-5, Burnt House Lane                                                | II    |
| 1093514   | Down End Cottages                                                    | II    |
| 1093515   | Lychgate At Entrance To St Mary's Churchyard                         | II    |
| 1093516   | White Lodge                                                          | II    |
| 1093517   | 129, Castle Street                                                   | II    |
| 1093518   | 131 And 133, Castle Street                                           | II    |
| 1093519   | 155, Castle Street                                                   | II    |
| 1093520   | Gate And Railings To East Of No 169 (St Vincent)                     | II    |
| 1093521   | Thatched Cottage                                                     | II    |
| 1093522   | Narborough House                                                     | II    |
| 1093539   | Burley Cottage                                                       | II    |
| 1093541   | Blackbrook Lodge                                                     | II    |
| 1093542   | Downbarn Cottage                                                     | II    |
| 1093543   | Downbarn Farmhouse                                                   | II    |
| 1093544   | Yew Tree Farmhouse                                                   | II    |
| 1094202   | Holy Trinity Rectory                                                 | II    |
| 1094203   | Ellesmere House                                                      | II    |
| 1094204   | Front Garden Wall At Wyngreen                                        | II    |
| 1094205   | The Vicarage                                                         | II    |
| 1094206   | Front Garden Wall And Gate Piers At No 30 (The Vicarage)             | II    |
| 1094207   | Front Garden Wall And Gate Piers At No 38 (Hawkstone House)          | II    |
| 1094225   | Great Abshot House                                                   | II    |
| 1094226   | Little Abshot Farmhouse                                              | II    |
| 1094227   | Curtis Depository                                                    | II    |
| 1094228   | Prospect House                                                       | II    |
| 1094229   | Fishermans Cottage                                                   | II    |