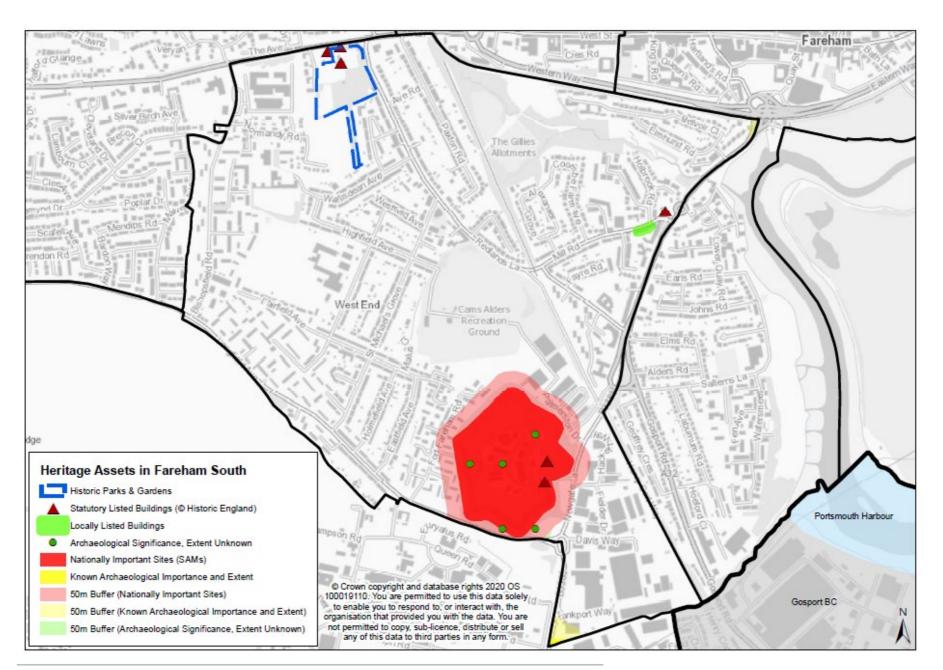

# Appendix 1- Maps of Heritage Assets by ward

# Appendix 2 - Nationally Listed Heritage in the Borough as at January 2020

| ListEntry | Name                                                                 | Grade |
|-----------|----------------------------------------------------------------------|-------|
| 1094235   | Monastic Barn Of Titchfield Abbey At Fern Hill Farm                  | ı     |
| 1229190   | Portchester Castle                                                   | 1     |
| 1339235   | Church Of St Mary                                                    | 1     |
| 1351279   | Parish Church Of St Peter                                            | 1     |
| 1093501   | Granary To East Of Rookery Farmhouse                                 | II    |
| 1093502   | 159, Botley Road                                                     | II    |
| 1093504   | 3, Bridge Street                                                     | II    |
| 1093505   | Barn To South East Of No 3                                           | II    |
| 1093506   | 2-10, Bridge Street                                                  | II    |
| 1093507   | 12 And 14, Bridge Street                                             | II    |
| 1093508   | Great Brook                                                          | II    |
| 1093509   | Former Barn To North East Of No 69 (Great Brook)                     | II    |
| 1093510   | Former Barn To South Of No 69 (Great Brook)                          | II    |
|           | Outbuilding Attached To North West End Of South Barn At No 69 (Great |       |
| 1093511   | Barn)                                                                | II    |
| 1093512   | Brownwich Farmhouse                                                  | II    |
| 1093513   | 1-5, Burnt House Lane                                                | II    |
| 1093514   | Down End Cottages                                                    | II    |
| 1093515   | Lychgate At Entrance To St Mary's Churchyard                         | II    |
| 1093516   | White Lodge                                                          | II    |
| 1093517   | 129, Castle Street                                                   | II    |
| 1093518   | 131 And 133, Castle Street                                           | II    |
| 1093519   | 155, Castle Street                                                   | II    |
| 1093520   | Gate And Railings To East Of No 169 (St Vincent)                     | II    |
| 1093521   | Thatched Cottage                                                     | II    |
| 1093522   | Narborough House                                                     | II    |
| 1093539   | Burley Cottage                                                       | II    |
| 1093541   | Blackbrook Lodge                                                     | II    |
| 1093542   | Downbarn Cottage                                                     | II    |
| 1093543   | Downbarn Farmhouse                                                   | II    |
| 1093544   | Yew Tree Farmhouse                                                   | II    |
| 1094202   | Holy Trinity Rectory                                                 | II    |
| 1094203   | Ellesmere House                                                      | II    |
| 1094204   | Front Garden Wall At Wyngreen                                        | II    |
| 1094205   | The Vicarage                                                         | II    |
| 1094206   | Front Garden Wall And Gate Piers At No 30 (The Vicarage)             | II    |
| 1094207   | Front Garden Wall And Gate Piers At No 38 (Hawkstone House)          | II    |
| 1094225   | Great Abshot House                                                   | II    |
| 1094226   | Little Abshot Farmhouse                                              | II    |
| 1094227   | Curtis Depository                                                    | II    |
| 1094228   | Prospect House                                                       | II    |
| 1094229   | Fishermans Cottage                                                   | II    |