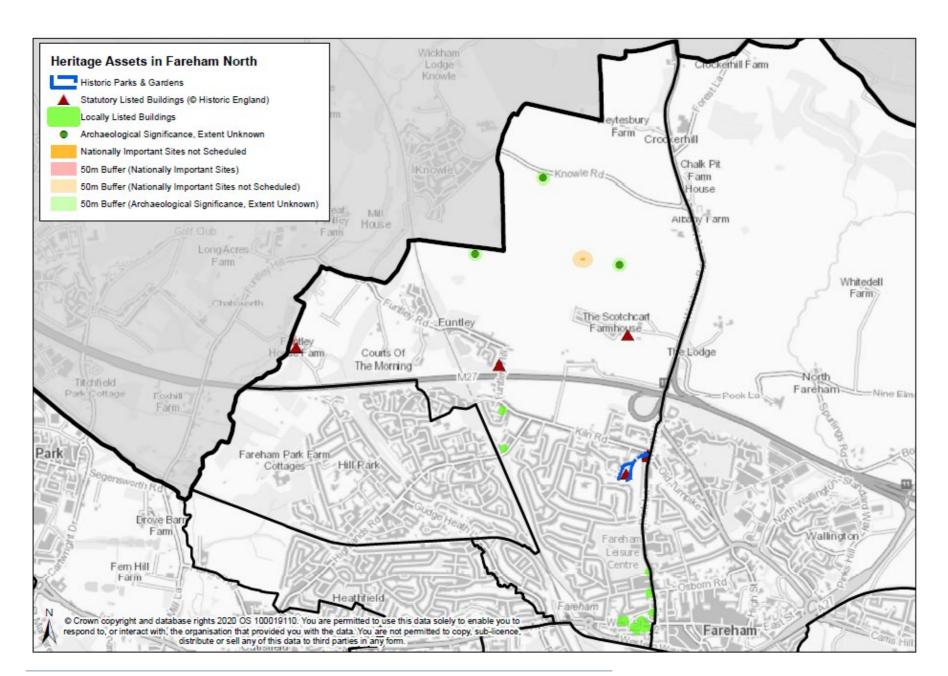

# Appendix 1- Maps of Heritage Assets by ward

# Appendix 2 - Nationally Listed Heritage in the Borough as at January 2020

| ListEntry | Name                                                                 | Grade |
|-----------|----------------------------------------------------------------------|-------|
| 1094235   | Monastic Barn Of Titchfield Abbey At Fern Hill Farm                  | ı     |
| 1229190   | Portchester Castle                                                   | 1     |
| 1339235   | Church Of St Mary                                                    | 1     |
| 1351279   | Parish Church Of St Peter                                            | 1     |
| 1093501   | Granary To East Of Rookery Farmhouse                                 | II    |
| 1093502   | 159, Botley Road                                                     | II    |
| 1093504   | 3, Bridge Street                                                     | II    |
| 1093505   | Barn To South East Of No 3                                           | II    |
| 1093506   | 2-10, Bridge Street                                                  | II    |
| 1093507   | 12 And 14, Bridge Street                                             | II    |
| 1093508   | Great Brook                                                          | II    |
| 1093509   | Former Barn To North East Of No 69 (Great Brook)                     | II    |
| 1093510   | Former Barn To South Of No 69 (Great Brook)                          | II    |
|           | Outbuilding Attached To North West End Of South Barn At No 69 (Great |       |
| 1093511   | Barn)                                                                | II    |
| 1093512   | Brownwich Farmhouse                                                  | II    |
| 1093513   | 1-5, Burnt House Lane                                                | II    |
| 1093514   | Down End Cottages                                                    | II    |
| 1093515   | Lychgate At Entrance To St Mary's Churchyard                         | II    |
| 1093516   | White Lodge                                                          | II    |
| 1093517   | 129, Castle Street                                                   | II    |
| 1093518   | 131 And 133, Castle Street                                           | II    |
| 1093519   | 155, Castle Street                                                   | II    |
| 1093520   | Gate And Railings To East Of No 169 (St Vincent)                     | II    |
| 1093521   | Thatched Cottage                                                     | II    |
| 1093522   | Narborough House                                                     | II    |
| 1093539   | Burley Cottage                                                       | II    |
| 1093541   | Blackbrook Lodge                                                     | II    |
| 1093542   | Downbarn Cottage                                                     | II    |
| 1093543   | Downbarn Farmhouse                                                   | II    |
| 1093544   | Yew Tree Farmhouse                                                   | II    |
| 1094202   | Holy Trinity Rectory                                                 | II    |
| 1094203   | Ellesmere House                                                      | II    |
| 1094204   | Front Garden Wall At Wyngreen                                        | II    |
| 1094205   | The Vicarage                                                         | II    |
| 1094206   | Front Garden Wall And Gate Piers At No 30 (The Vicarage)             | II    |
| 1094207   | Front Garden Wall And Gate Piers At No 38 (Hawkstone House)          | II    |
| 1094225   | Great Abshot House                                                   | II    |
| 1094226   | Little Abshot Farmhouse                                              | II    |
| 1094227   | Curtis Depository                                                    | II    |
| 1094228   | Prospect House                                                       | II    |
| 1094229   | Fishermans Cottage                                                   | II    |