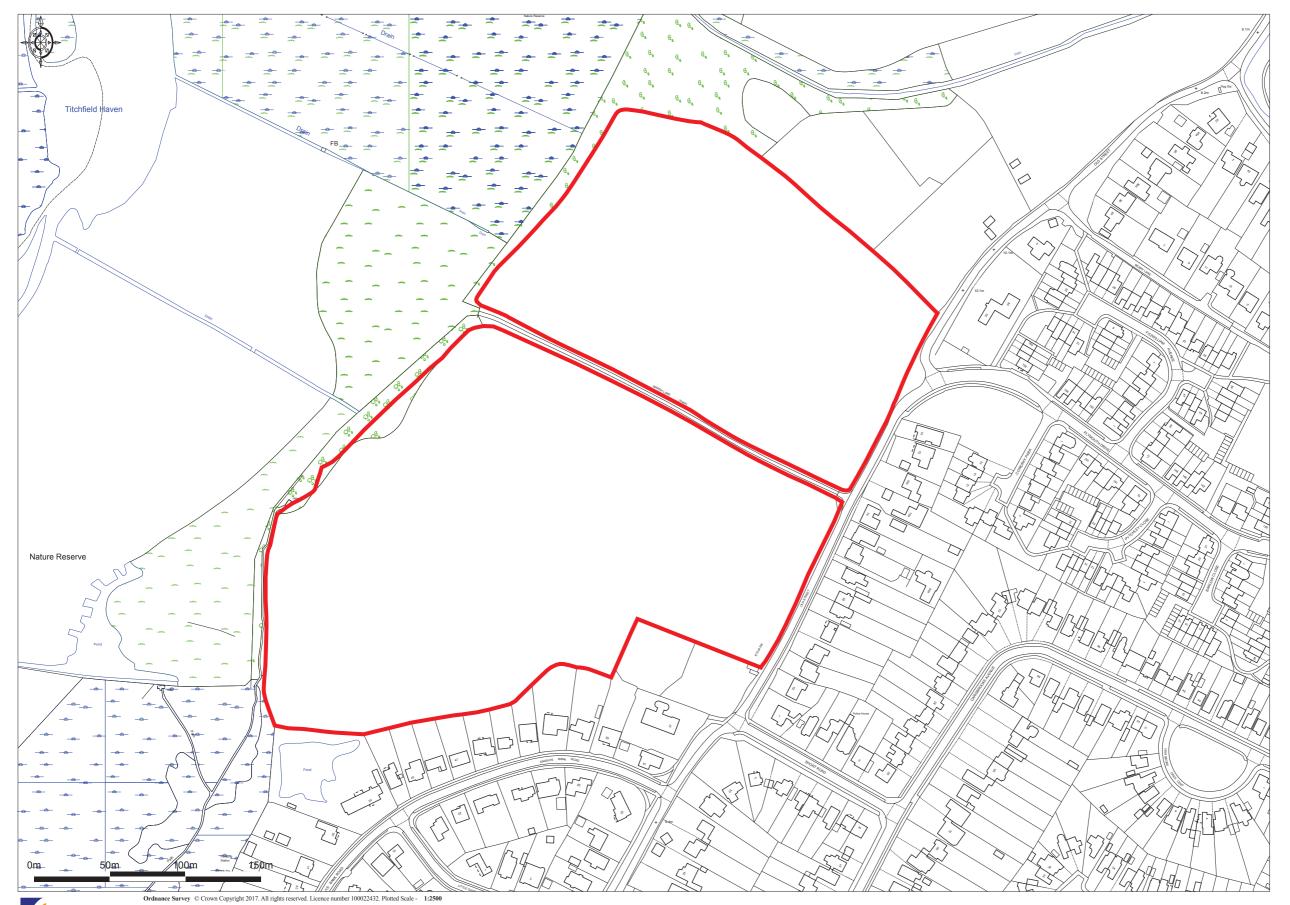

**Promap**<sup>®</sup>

Land West of Old Street, Stubbington

## LOCATION PLAN

DWG No: HP15094 Location Plan 001b

MA Drawn:

Checked: TM

Scale: 1:2500 @ A3

Date: 29/08/2017

Notes:

This map is produced from Ordnance Survey material with the permission of Ordnance Survey material with the permission of Ordnance Survey on behalf of the Controller of Her Majesty's Stationary Office © Crown copyright. Unauthorised reproduction infringes Crown copyright and may lead to prosecution or civil proceedings.