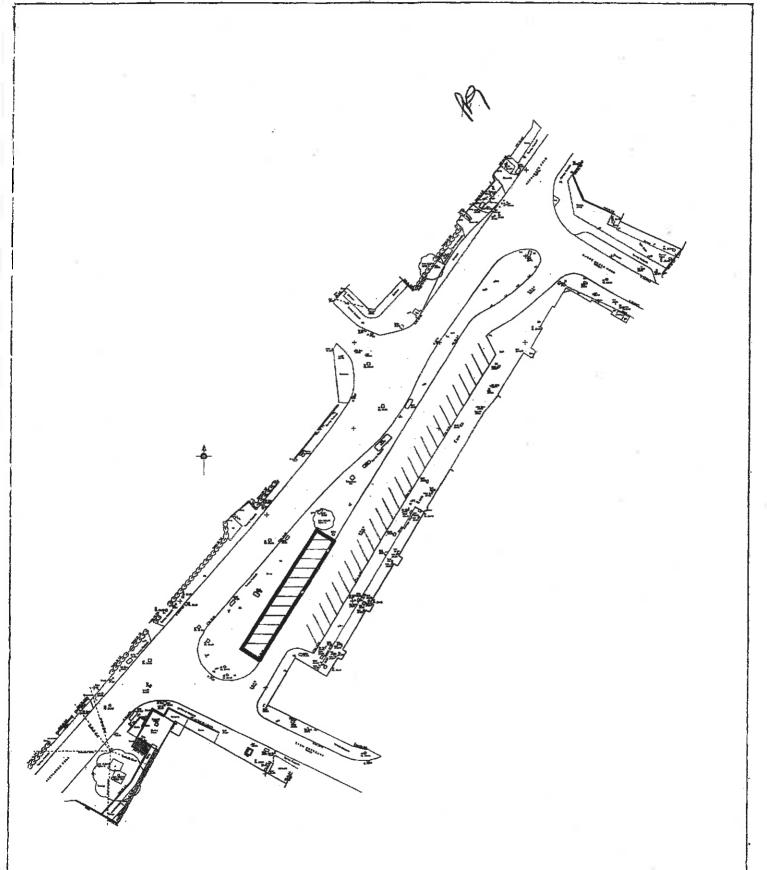

#### Schedule Two

| Portchester Precinct Car Park | All Vehicles | Wholly within a bay not reserved  | 24 hours every day including     |
|-------------------------------|--------------|-----------------------------------|----------------------------------|
|                               |              | for any other class of Vehicle or | Sundays and recognised Public    |
|                               |              | person.                           | Holidays except for the parking  |
|                               |              |                                   | areas shown as "3 Hour Parking"  |
|                               |              | Motor Cycles may only wait        | on the plan attached hereto,     |
|                               |              | within a bay marked "Motor        | which shall be 3 hours every day |
|                               |              | Cycles Only".                     | including Sundays and            |
|                               |              |                                   | recognised Public Holidays       |
|                               |              |                                   |                                  |

### Portchester Precinct Car Park

Scale 1:1,000

© Crown copyright and database rights 2021 OS 100019110. You are permitted to use this data solely to enable you to respond to, or interact with, the organisation that provided you with the data. You are not permitted to copy, sub-licence, distribute or sell any of this data to third parties in any form. Use of this data is subject to terms and conditions