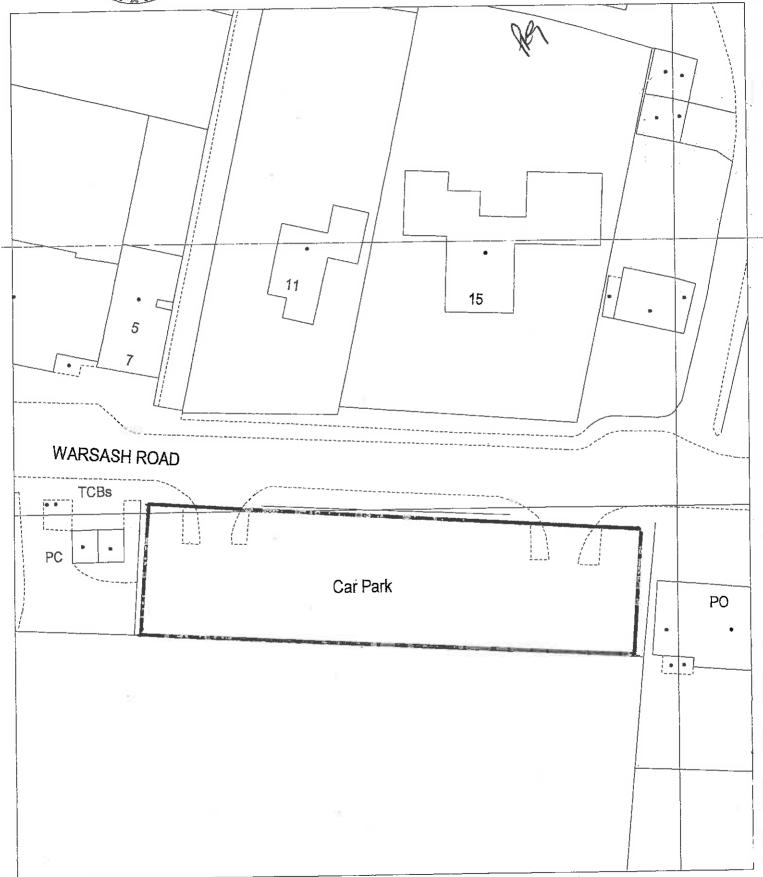

# FARELAN BOROUGH COUNCIL

PO BOX 82 CIVIC OFFICES CIVIC WAY FAREHAM PO16 7TT

Warsash Road Car Park, Warsash

 Dwg. No.
 E/1626
 APPENDIX A

 Date
 26th February 2001
 Scale 1:500

Reproduced from the Ordnance Survey Landine Data with the ermission of Her Majasity's Statlonery Office. © Crown Copyrigh'. Unauthorised reproduction breaks Grown copyright, and may lead to prosecution or civil proceedings.