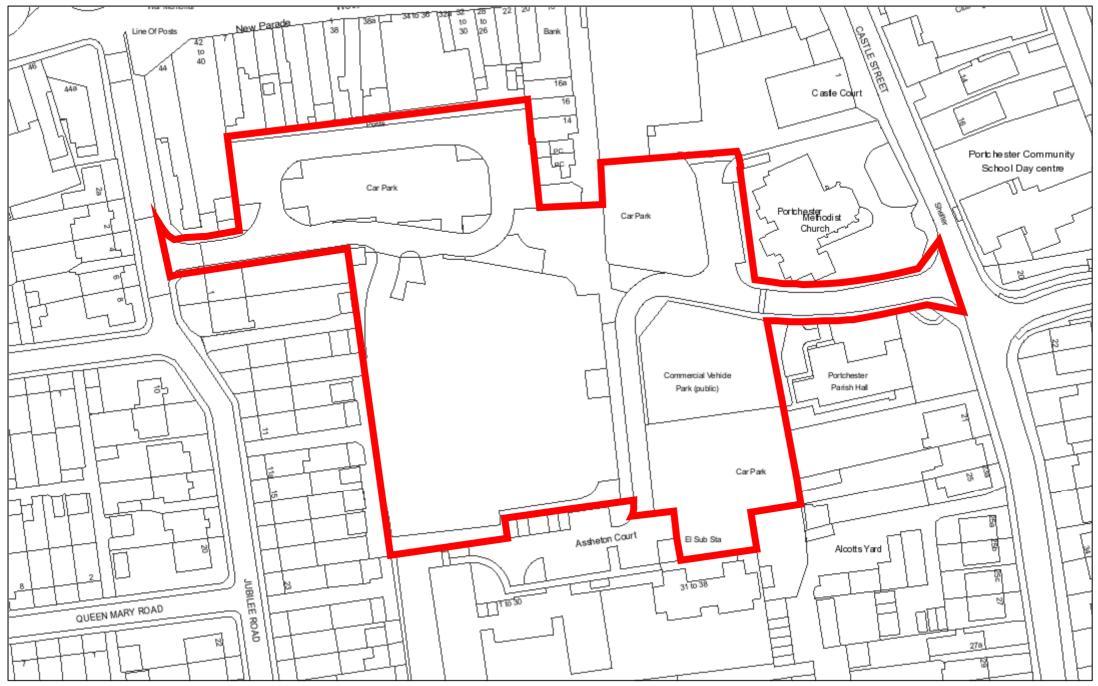

### Portchester Precinct Car Park

Scale 1:1,000

© Crown copyright and database rights 2021 OS 100019110. You are permitted to use this data solely to enable you to respond to, or interact with, the organisation that provided you with the data. You are not permitted to copy, sub-licence, distribute or sell any of this data to third parties in any form. Use of this data is subject to terms and conditions

#### Schedule Two

| Portchester Precinct Car Park | All Vehicles | Wholly within a bay not reserved  | 24 hours every day including     |
|-------------------------------|--------------|-----------------------------------|----------------------------------|
|                               |              | for any other class of Vehicle or | Sundays and recognised Public    |
|                               |              | person.                           | Holidays except for the parking  |
|                               |              |                                   | areas shown as "3 Hour Parking"  |
|                               |              | Motor Cycles may only wait        | on the plan attached hereto,     |
|                               |              | within a bay marked "Motor        | which shall be 3 hours every day |
|                               |              | Cycles Only".                     | including Sundays and            |
|                               |              |                                   | recognised Public Holidays       |
|                               |              |                                   |                                  |