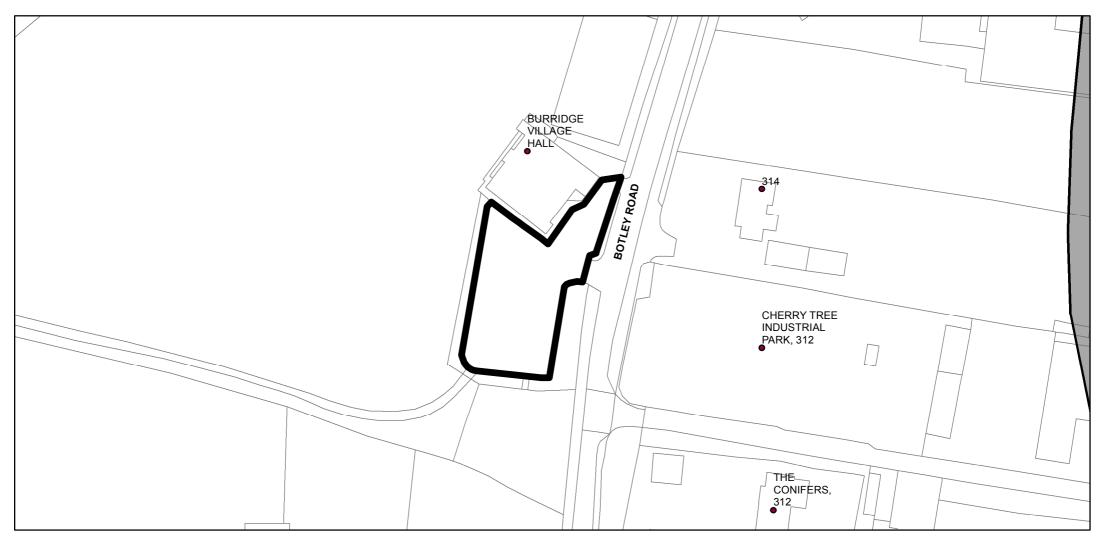

## FAREHAM BOROUGH COUNCIL

**Burridge Village Hall Car Park** 

Drawing No.

APPENDIX A

Date: 24th May 2018

Scale: 1:1,000

© Crown copyright and database rights 2018 Ordnance Survey 100019110. You are permitted to use this data solely to enable you to respond to, or interact with, the organisation that provided you with the data. You are not permitted to copy, sub-licence, distribute or sell any of this data to third parties in any form.