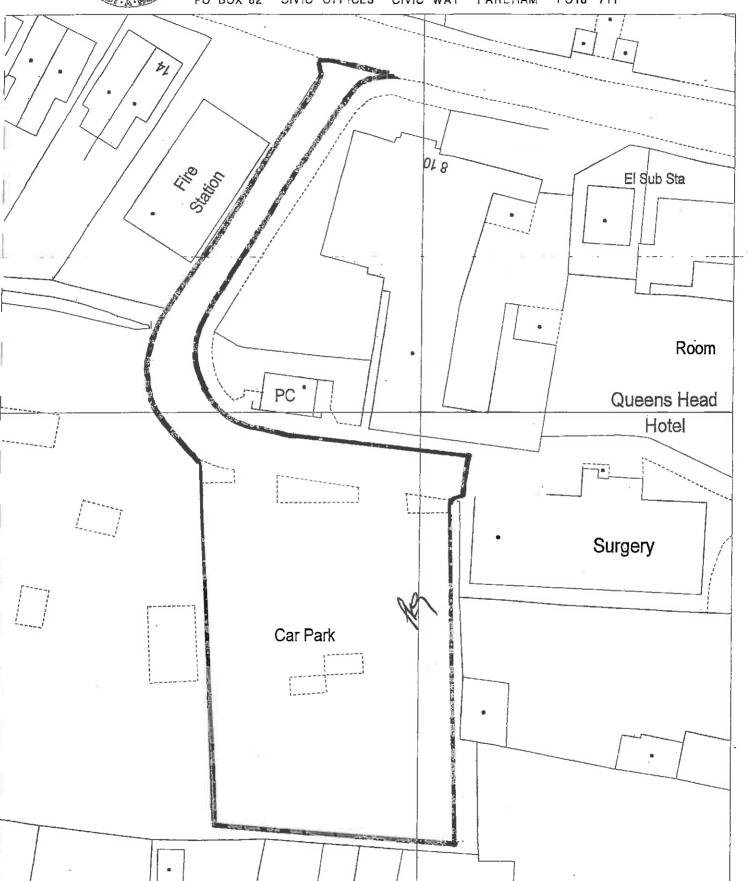

PO BOX 82 CIVIC OFFICES CIVIC WAY FAREHAM PO16 7TY

| В | is | h | <b>a</b> c | sfie | ld-Ro | ad | Car | Park |  |
|---|----|---|------------|------|-------|----|-----|------|--|
|   |    |   |            |      |       |    |     |      |  |