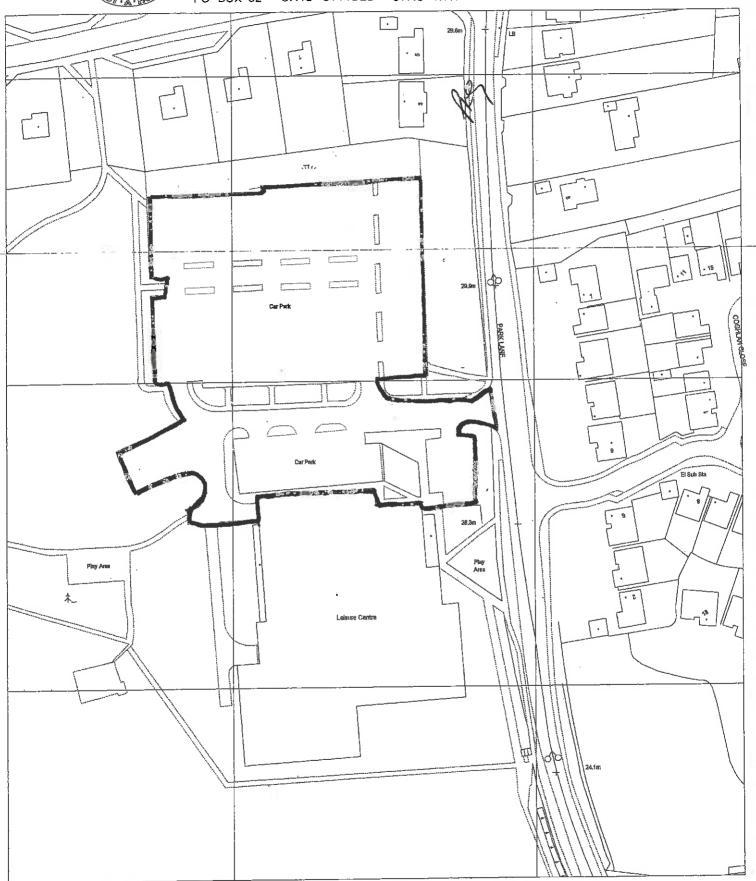

CIVIC OFFICES CIVIC WAY FAREHAM Kareham Park Farm Cottages Community Centre Disabled parking bay Proposed area of order within dashed line Henry Cort Drive 39.0m School car park

|      | Fareham North West Cor | nmunity Centre car p | ark       |                                                                              |                                                 |      |    |
|------|------------------------|----------------------|-----------|------------------------------------------------------------------------------|-------------------------------------------------|------|----|
| ļ, — | _Order                 |                      |           |                                                                              |                                                 |      | ,  |
| Pow  | - Amendanti            | By Chled Dale Apped  | Onsert By | Data Checked By Det                                                          | ± Approved By                                   | Dete |    |
| -    |                        |                      | Drawing N | 00002                                                                        | APPENDIX                                        | (A   |    |
|      |                        |                      | Scale     | Propostantifrom the Ontonece<br>provinces of Her Mayarty's States            | ray Of Ica - @ Clover Convicts                  | Rev. | 個人 |
|      |                        |                      | 1:500     | Unauthorned represidents<br>and may lead to prosecure<br>Faretson Berbugs Co | restra Crown copyegist<br>t-or conf possecolust | A    | 14 |