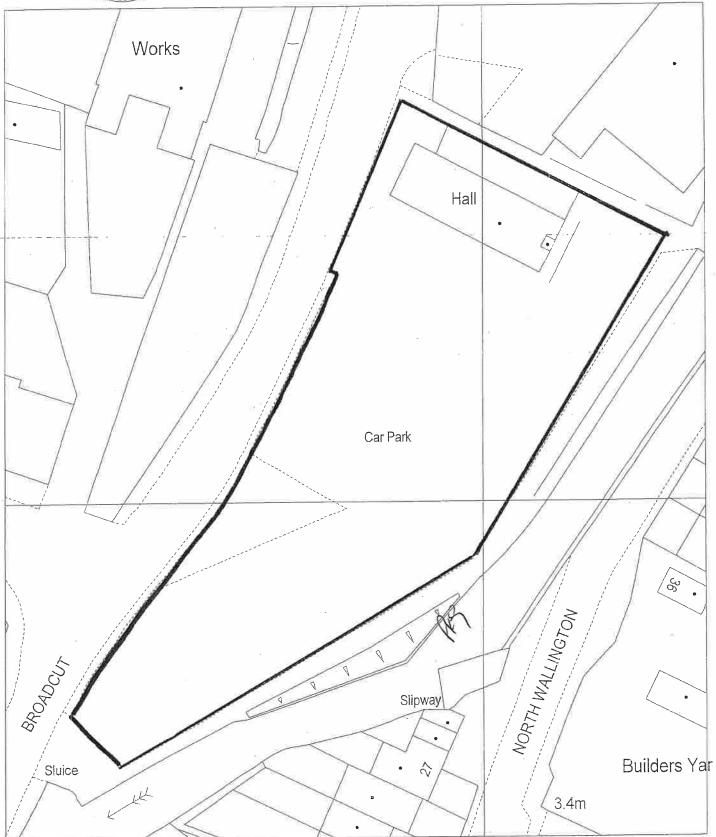

PO BOX 82 CIVIC OFFICES CIVIC WAY FAREHAM PO16 7TT

Broadcut, Wallington

Dwg. No. *E/1636*Date 23rd January 2001

APPENDIX A

Reprentueed from the Ordinance Survey Landine Data with the ermission of her Melensy's Stationery Office. If Crown Copyrigh Unauthorized reproduction braiss Crows copyright and may lead to present from or old proceedings.