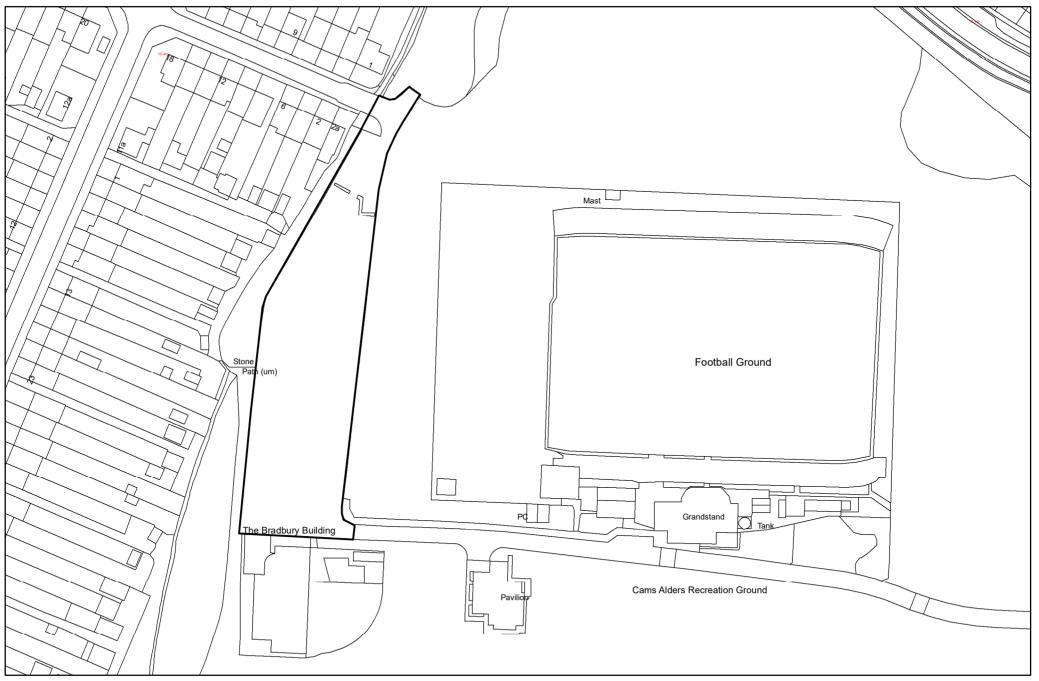

## FAREHAM BOROUGH COUNCIL

**Burridge Village Hall Car Park** 

Drawing No.

APPENDIX A

Date: 24th May 2018

Scale: 1:1,000

© Crown copyright and database rights 2018 Ordnance Survey 100019110. You are permitted to use this data solely to enable you to respond to, or interact with, the organisation that provided you with the data. You are not permitted to copy, sub-licence, distribute or sell any of this data to third parties in any form.