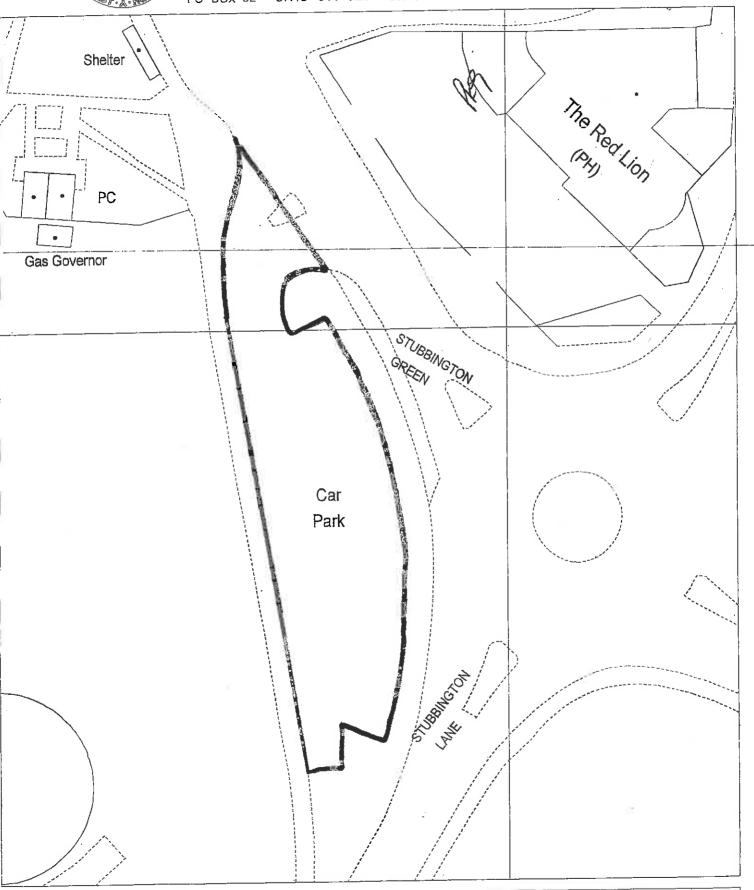

# EAREHAM BOROUGH COUNCIL

The Green Car Park, Stubbington

Dwg. No. E/1612 APPENDIX A

Date 13th February 2001 Scale 1:500

Reproduced from the Ordinance Servery Landline Date with the