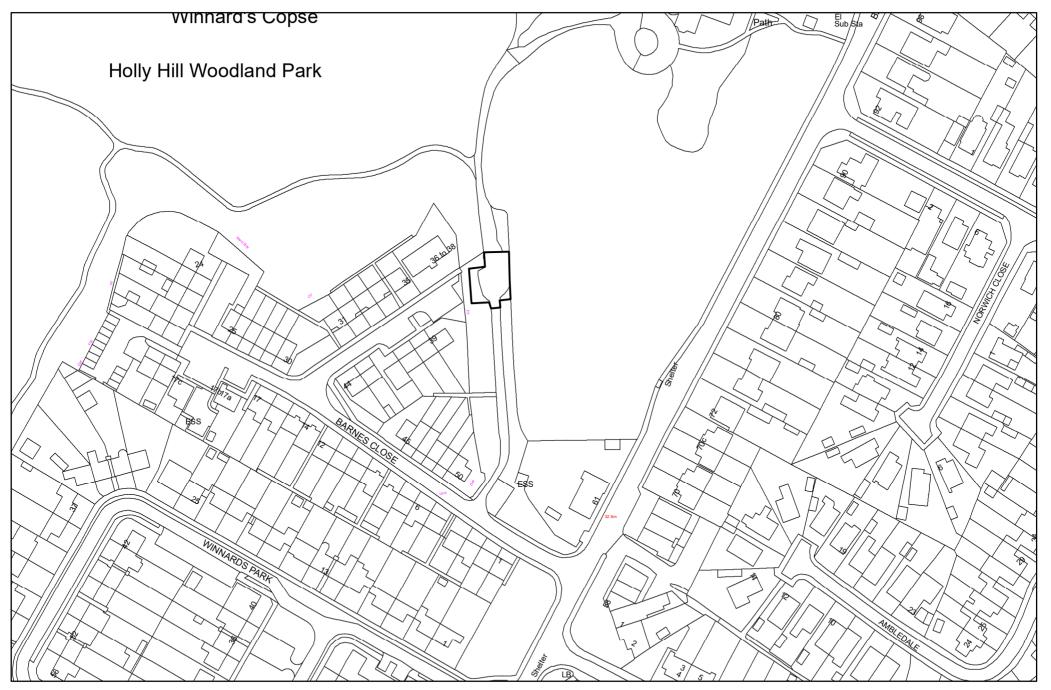

## FAREHAM BOROUGH COUNCIL

PO BOX 82 CIVIC OFFICES CIVIC WAY FAREHAM PO16 7TT

Holly Hill Car Park, Barnes Lane

Dwg. No. *E*//625

Date 14th February 2001

APPENDIX A
Scale 1:1250

Reproduced from the Ordenice Survey Landine Data with the permission of Her Majesty's Stationery Office. © Crown Coping Unauthorised reproduction breaks Crown copyright and may lead to prosecution or child proceedings and may lead to prosecution or child proceedings Fareham Borough Council. LA 077976