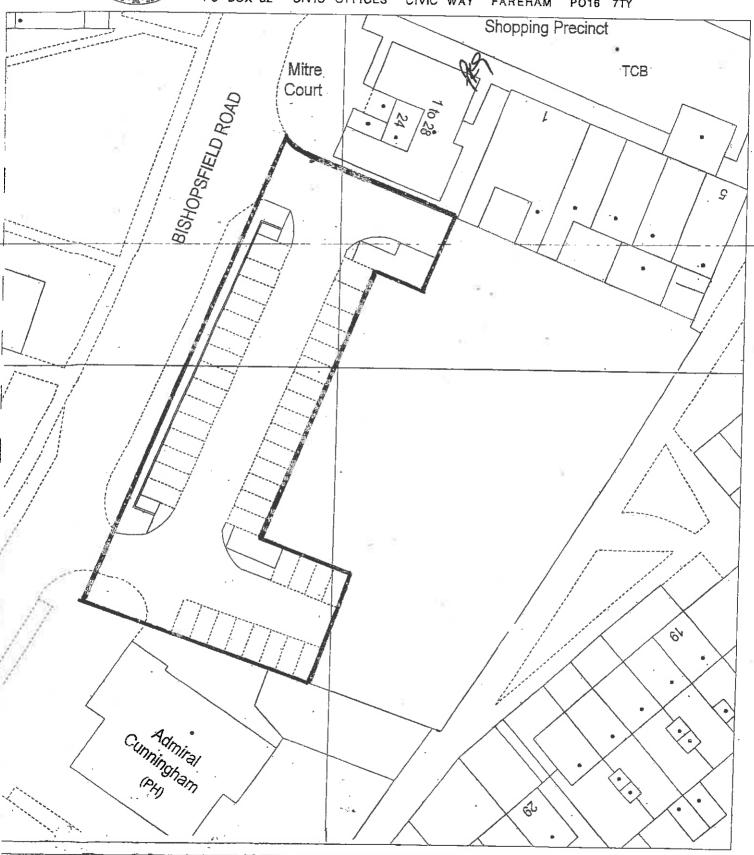

PO BOX 82 CIVIC OFFICES CIVIC WAY FAREHAM PO16 7TY

| В | is | h | <b>a</b> c | sfie | ld-Ro | ad | Car | Park |  |
|---|----|---|------------|------|-------|----|-----|------|--|
|   |    |   |            |      |       |    |     |      |  |