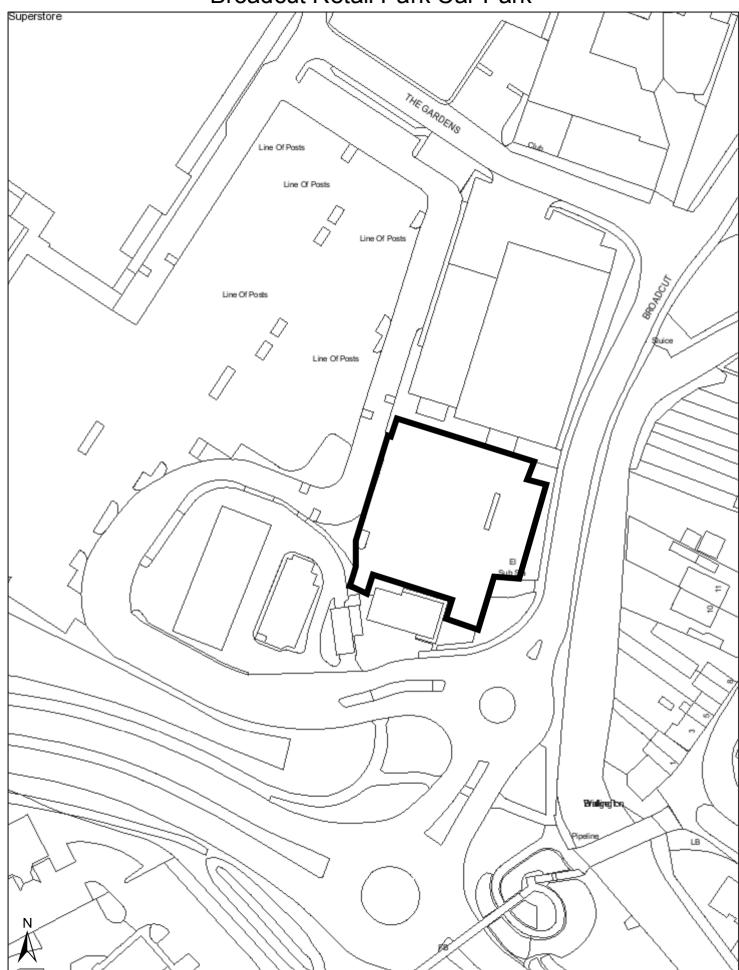

## Broadcut Retail Park Car Park

January 5, 2022 Scale 1:1,000

© Crown copyright and database rights 2021 OS 100019110. You are permitted to use this data solely to enable you to respond to, or interact with, the organisation that provided you with the data. You are not permitted to copy, sub-licence, distribute or sell any of this data to third parties in any form. Use of this data is subject to terms and conditions
FBC. ONS
HCC. DO NOT SHARE EXTERNALLY