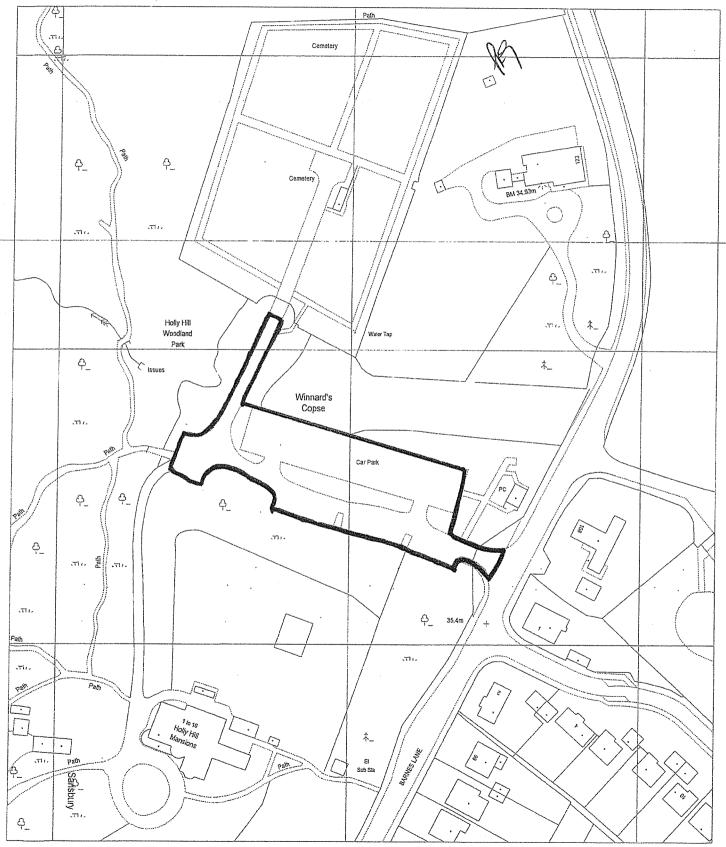

## FAREHAM BOROUGH COUNCIL

PO BOX 82 CIVIC OFFICES CIVIC WAY FAREHAM PO16 7TT

Holly Hill Car Park, Barnes Lane

Dwg. No. *E*//625

Date 14th February 2001

APPENDIX A
Scale 1:1250

Reproduced from the Ordenice Survey Landine Data with the permission of Her Majesty's Stationery Office. © Crown Coping Unauthorised reproduction breaks Crown copyright and may lead to prosecution or child proceedings and may lead to prosecution or child proceedings Fareham Borough Council. LA 077976