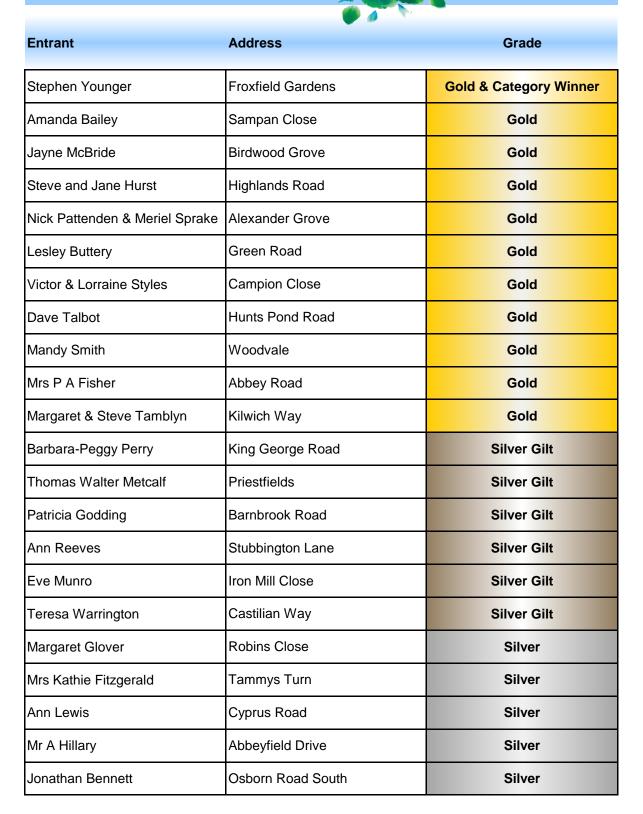

#### Plantsman's Front Garden

| Entrant                  | Address           | Grade                  |
|--------------------------|-------------------|------------------------|
| Dave Talbot              | Hunts Pond Road   | Gold & Category Winner |
| Lesley Buttery           | Green Road        | Gold                   |
| Susan Vines              | Catisfield Road   | Gold                   |
| Amanda Bailey            | Sampan Close      | Gold                   |
| Steve and Jane Hurst     | Highlands Road    | Gold                   |
| David & Pauline Coates   | West Street       | Gold                   |
| Victor & Lorraine Styles | Campion Close     | Gold                   |
| Chris and Colin Tait     | Longmynd Drive    | Gold                   |
| Ann Reeves               | Stubbington Lane  | Silver Gilt            |
| Steve & Kerry West       | Mallory Crescent  | Silver Gilt            |
| Mrs Dorothy Turner       | Brook Lane        | Silver Gilt            |
| Charles Knight           | Old Gosport Road  | Silver Gilt            |
| Margaret & Steve Tamblyn | Kilwich Way       | Silver Gilt            |
| Richard and Clare Payne  | Lower Quay Road   | Silver                 |
| David & Alison Fergus    | Pitch Pond Road   | Silver                 |
| Margaret Glover          | Robins Close      | Silver                 |
| Ann Lewis                | Cyprus Road       | Silver                 |
| Mrs Felicity Cory        | Warsash Road      | Silver                 |
| Patricia Godding         | Barnbrook Road    | Silver                 |
| Jonathan Bennett         | Osborn Road South | Silver                 |
| Mr A Hillary             | Abbeyfield Drive  | Bronze                 |