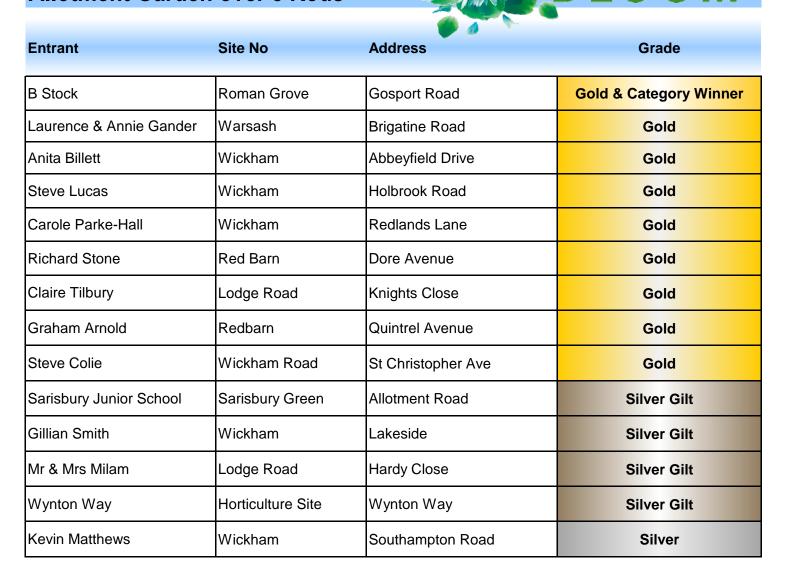

| Red Barn        | Gold                   |
| Mr Alex Thompson              | Lodge Road      | Gold                   |
| Bob Bevis and Anne Moore      | Gillies         | Gold                   |
| Stephen & Joanne Miles        | Red Barn        | Silver Gilt            |
| Abdel Latrache                | Wickham Road    | Silver Gilt            |
| Sue Lupton                    | Gillies         | Silver Gilt            |
| Brookfield Community School   | Co/ F.Sandford  | Silver Gilt            |
| Lawrence Lavell               | Wickham         | Silver Gilt            |
| Zoe Baker                     | Red Barn        | Silver Gilt            |
| Sarah Lupton                  | Gillies         | Silver Gilt            |

#### **CATEGORY 7b**

#### **Allotment Garden over 5 Rods**



#### **CATEGORY 7c**

#### **Best Kept Allotment Site**



| Entrant                       | <b>Grade</b>           |  |  |
|-------------------------------|------------------------|--|--|
| LARGE SITE                    |                        |  |  |
| Red Barn                      | Gold & Category Winner |  |  |
| Wickham Allotment Association | Gold                   |  |  |
| Sarisbury (Allotment Road)    | Gold                   |  |  |
| Roman Grove                   | Gold                   |  |  |
| Warsash Road                  | Silver Gilt            |  |  |
| Hunts Pond Road               | Silver Gilt            |  |  |
| Gillies                       | Silver Gilt            |  |  |
| SMALL SITE                    |                        |  |  |
| Salterns