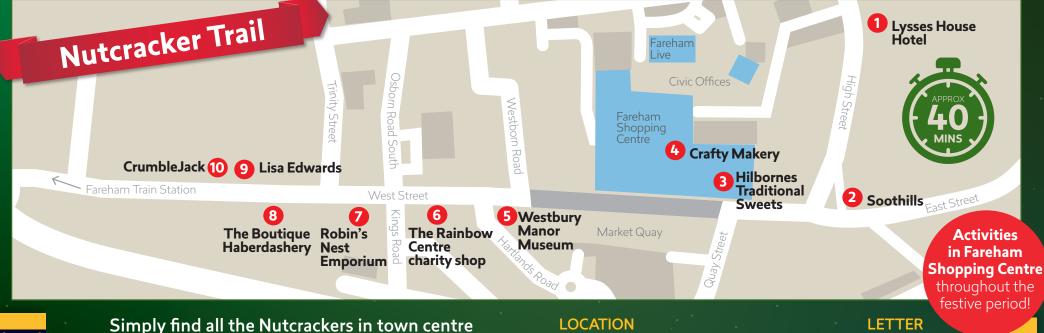

#### LOCATION

 $\overline{}$ 

- Lysses House Hotel 51 High St, PO16 7BQ
- 2 Soothills 1 East St, PO16 0BW
- Hilbornes Traditional Sweets 3 54 Osborn Mall, PO16 0PW
- Crafty Makery 42 Westbury Mall, Shopping Centre, PO16 0PD

- Westbury Manor Museum 5 84 West St. PO16 0JJ
- The Rainbow Centre Charity Shop 6 116-118 West St, PO16 0EP

E

- Robin's Nest Emporium 7 142-144 West St. PO16 0EL
- The Boutique Haberdashery 8 154 West St, PO16 0EH
- Lisa Edwards 9 177 West St, PO16 0EF
- 10 CrumbleJack 183a West St. PO16 0EF