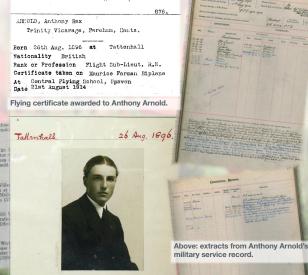

## Anthony Rex

The youngest of the Arnold boys, Anthony Rex, was born 1897. He was the only one of the three to survive the War. He was confirmed as

Flight Sub-Lieutenant on 1 August 1914 and received Royal Aero Club Aviator's Certificate 876 on a Maurice Farman biplane at Central Flying School, Upavon on 21 August 1914. Flying the Sopwith Triplane, he scored five victories with Naval 8 before assuming command of 79 Squadron. Anthony was awarded three medals for his bravery. He received the Distinguished Service Cross, the Distinguished Flying Cross and the Belgian Croix de Guerre.

Flight Sub-ficut. Anthony Rex Armold, 18. 17. 15.

Extract from Record of Royal Aero Club Aviators' Certificate recipients

21 Aug. 1914

(Index of Wills and Administrations), 1858-1966. The entry for Anthony Rex Arnold shows he died leaving significant wealth, £15416 7s 9d – that's nearly £400,000 in today's money!