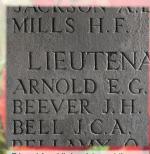

action at Ovillers-la-Boisselle in northern France during the Battle of the Somme, aged just 23. Neither Edward or Alban have a known grave, however Alban is remembered

on the Thiepval Memorial and Edward is remembered on Pozierès Memorial.