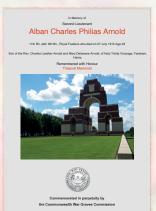

Above: War grave certificate for Alban Charles.

Pozierès Memorial, France.

Pozierès Cemetery where Edward Arnold is remembered.

For a time Alban worked as a solicitors clerk in London. During the War, he served as a Second Lieutenant, 11th and 8th Battalion, Royal Fusiliers. On 7 July 1916 he was killed in

action at Ovillers-la-Boisselle in northern France during the Battle of the Somme, aged just 23. Neither Edward or Alban have a known grave, however Alban is remembered

on the Thiepval Memorial and Edward is remembered on Pozierès Memorial.