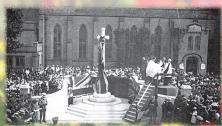

He died of natural causes in Mozambique in the 1954 and is buried at Westminster.

In 1921, Revd. Arnold presided at the ceremonial unveiling of Fareham's War

Above from I-r: Distinguished Flying Cross Belgian War Cross (Croix de Guerre) Distinguished Service Cross

Memorial in the grounds of Holy Trinity Church. In attendance was Field Marshall Douglas Haig, 1st Earl Haig. The memorial was made of stone from the Forest of Dean. The Arnold brothers are named on the War Memorial, and are also commemorated in the east window of Holy Trinity Church.