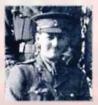

## Anthony Rex

The youngest of the Arnold boys, Anthony Rex, was born 1897. He was the only one of the three to survive the War. He was confirmed as

Flight Sub-Lieutenant on 1 August 1914 and received Royal Aero Club Aviator's Certificate 876 on a Maurice Farman biplane at Central Flying School, Upavon on 21 August 1914. Flying the Sopwith Triplane, he scored five victories with Naval 8 before assuming command of 79 Squadron. Anthony was awarded three medals for his bravery. He received the Distinguished Service Cross, the Distinguished Flying Cross and the Belgian Croix de Guerre.