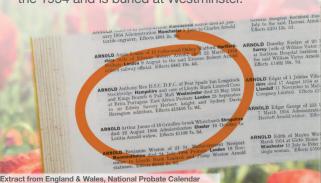

He died of natural causes in Mozambique in the 1954 and is buried at Westminster.

In 1921, Revd. Arnold presided at the ceremonial unveiling of Fareham's War

Above from I-r: Distinguished Flying Cross Belgian War Cross (Croix de Guerre) Distinguished Service Cross

Flight Sub-ficut. Anthony Rex Armold, 18. 17. 15.

Extract from Record of Royal Aero Club Aviators' Certificate recipients

21 Aug. 1914

(Index of Wills and Administrations), 1858-1966. The entry for Anthony Rex Arnold shows he died leaving significant wealth, £15416 7s 9d – that's nearly £400,000 in today's money!