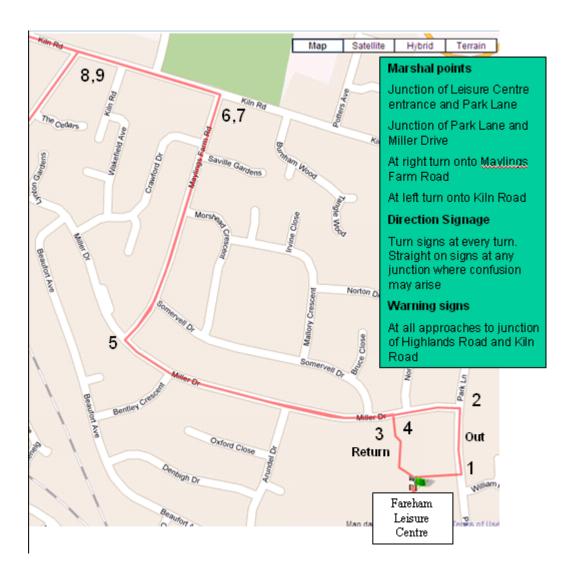

## Course synopsis

- Leave Fareham Leisure Centre onto Park Lane heading North
- Left into Miller Drive. Right into Maylings Farm Road
- Turn left onto Kiln Road which becomes Funtley Road and then River Lane
- Left onto Fontley Road which become Mill Lane.
- Left at Fishermans Rest Pub onto Fishers Hill which becomes Catisfield Lane.
- Left into Highlands Road to Kiln Road T-junction. Left on Kiln Road and repeat.
- On second approach to Kiln Road T-Junction turn right.
- Turn right on Maylings Farm Road, left into Miller Drive and right on cycle path into the rear of the Leisure Centre car park.

## **Course Map**

Boxed numbers are kilometres

## Course details with numbered marshalling points