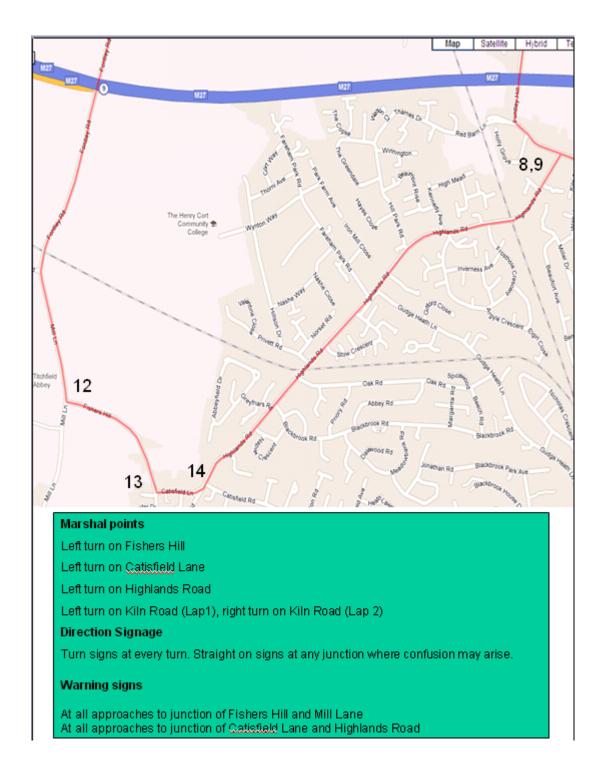

## **TRIATHLON CYCLE ROUTE 2015**

## Course synopsis

- Leave Fareham Leisure Centre onto Park Lane heading North
- Left into Miller Drive. Right into Maylings Farm Road
- Turn left onto Kiln Road which becomes Funtley Road and then River Lane
- Left onto Fontley Road which become Mill Lane.
- Left at Fishermans Rest Pub onto Fishers Hill which becomes Catisfield Lane.
- Left into Highlands Road to Kiln Road T-junction. Left on Kiln Road and repeat.
- On second approach to Kiln Road T-Junction turn right.
- Turn right on Maylings Farm Road, left into Miller Drive and right on cycle path into the rear of the Leisure Centre car park.

## **Course Map**



Boxed numbers are kilometres

## Course details with numbered marshalling points