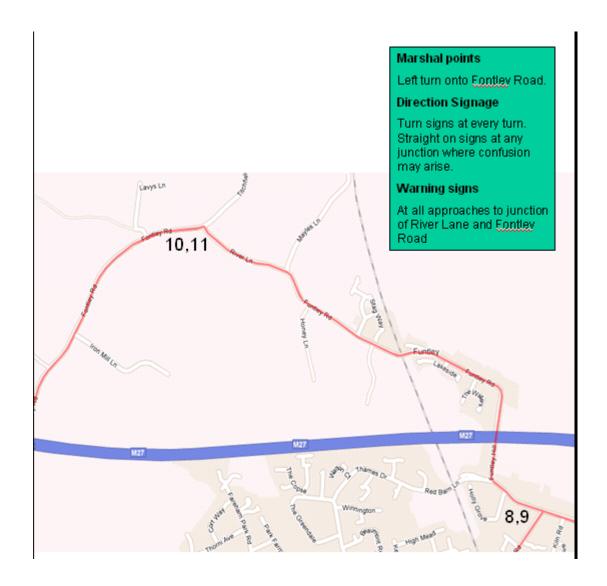

## **TRIATHLON CYCLE ROUTE 2015**

## Course synopsis

- Leave Fareham Leisure Centre onto Park Lane heading North
- Left into Miller Drive. Right into Maylings Farm Road
- Turn left onto Kiln Road which becomes Funtley Road and then River Lane
- Left onto Fontley Road which become Mill Lane.
- Left at Fishermans Rest Pub onto Fishers Hill which becomes Catisfield Lane.
- Left into Highlands Road to Kiln Road T-junction. Left on Kiln Road and repeat.
- On second approach to Kiln Road T-Junction turn right.
- Turn right on Maylings Farm Road, left into Miller Drive and right on cycle path into the rear of the Leisure Centre car park.

## **Course Map**



Boxed numbers are kilometres

## Course details with numbered marshalling points