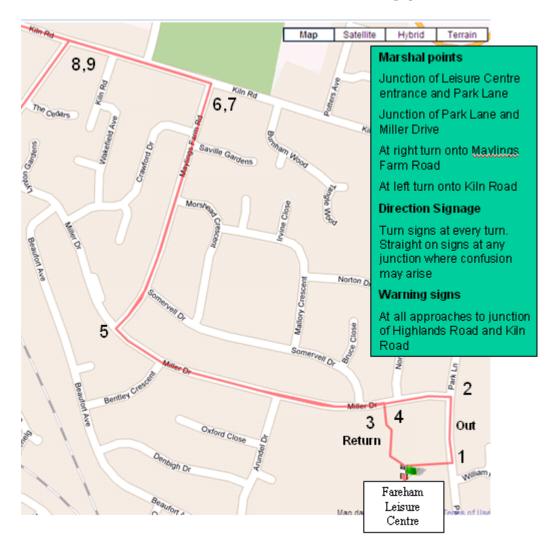

## **TRIATHLON CYCLE ROUTE 2015**

## Course synopsis

- Leave Fareham Leisure Centre onto Park Lane heading North
- Left into Miller Drive. Right into Maylings Farm Road
- Turn left onto Kiln Road which becomes Funtley Road and then River Lane
- Left onto Fontley Road which become Mill Lane.
- Left at Fishermans Rest Pub onto Fishers Hill which becomes Catisfield Lane.
- Left into Highlands Road to Kiln Road T-junction. Left on Kiln Road and repeat.
- On second approach to Kiln Road T-Junction turn right.
- Turn right on Maylings Farm Road, left into Miller Drive and right on cycle path into the rear of the Leisure Centre car park.

## **Course Map**



Boxed numbers are kilometres

## Course details with numbered marshalling points