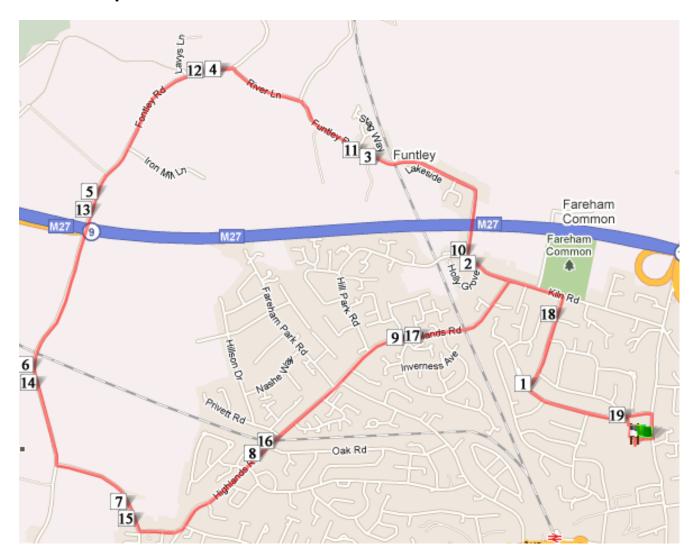

## Course synopsis

- Leave Fareham Leisure Centre onto Park Lane heading North
- Left into Miller Drive. Right into Maylings Farm Road
- Turn left onto Kiln Road which becomes Funtley Road and then River Lane
- Left onto Fontley Road which become Mill Lane.
- Left at Fishermans Rest Pub onto Fishers Hill which becomes Catisfield Lane.
- Left into Highlands Road to Kiln Road T-junction. Left on Kiln Road and repeat.
- On second approach to Kiln Road T-Junction turn right.
- Turn right on Maylings Farm Road, left into Miller Drive and right on cycle path into the rear of the Leisure Centre car park.

## **Course Map**

Boxed numbers are kilometres