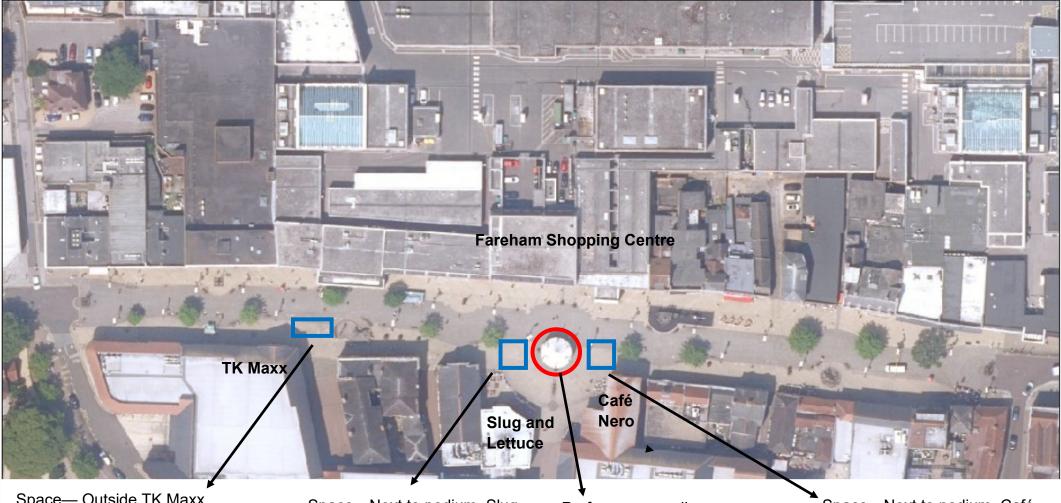

## West Steet Map

Space— Outside TK Maxx.

Suitable for large exhibitions, vehicles, trailers

No electricity available

Not undercover

November 29, 2019

1:1,071

Space—Next to podium, Slug and Lettuce side

Consideration must be given to pedestrians, shop

Suitable for small exhibitions

No electricity available

Not undercover

red brick line.

Performance podium

Suitable for performances, small exhibition stand

Undercover

Electric power available

Space—Next to podium, Café

Nero side

Suitable for small exhibitions

No electricity available

Not undercover

windows and entrances. Do not block the middle of the pedestrianised area. Ensure your set up is behind the © Copyright Getmapping