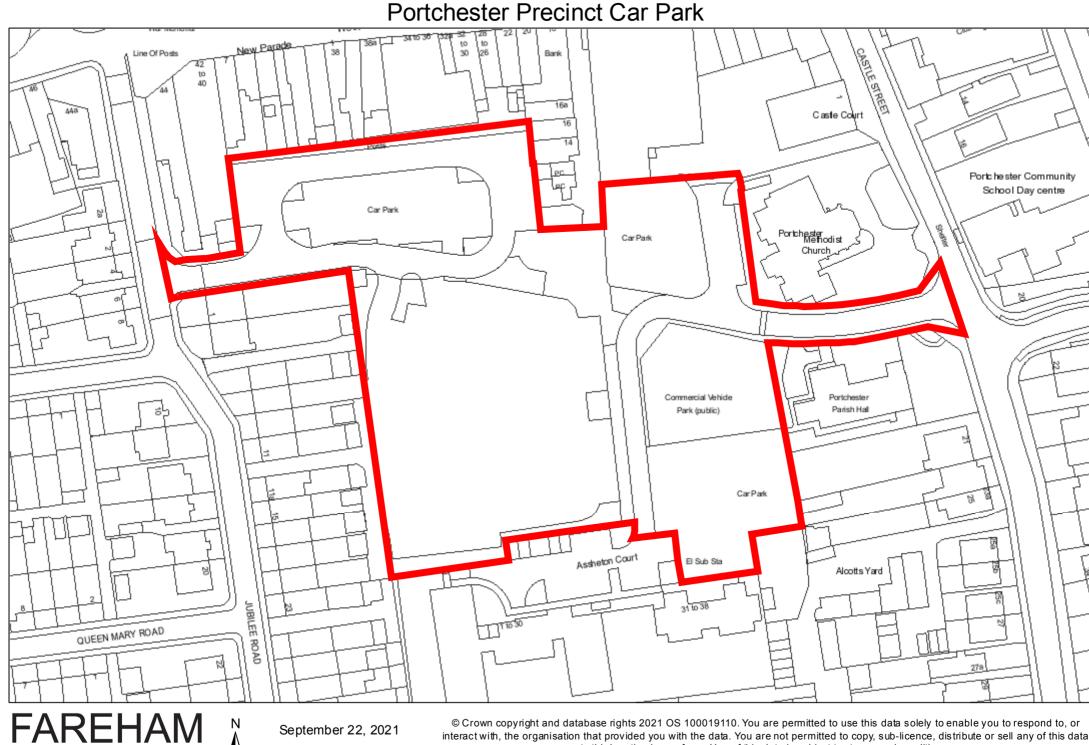

### Schedule Two

| Portchester Precinct Car Park | All Vehicles | <ul><li>Wholly within a bay not reserved<br/>for any other class of Vehicle or<br/>person.</li><li>Motor Cycles may only wait<br/>within a bay marked "Motor<br/>Cycles Only".</li></ul> | 24 hours every day including<br>Sundays and recognised Public<br>Holidays except for the parking<br>areas shown as "3 Hour Parking"<br>on the plan attached hereto,<br>which shall be 3 hours every day<br>including Sundays and<br>recognised Public Holidays |
|-------------------------------|--------------|------------------------------------------------------------------------------------------------------------------------------------------------------------------------------------------|----------------------------------------------------------------------------------------------------------------------------------------------------------------------------------------------------------------------------------------------------------------|
|-------------------------------|--------------|------------------------------------------------------------------------------------------------------------------------------------------------------------------------------------------|----------------------------------------------------------------------------------------------------------------------------------------------------------------------------------------------------------------------------------------------------------------|

September 22, 2021 Scale 1:1,000

N

BOROUGH COUNCIL

© Crown copyright and database rights 2021 OS 100019110. You are permitted to use this data solely to enable you to respond to, or interact with, the organisation that provided you with the data. You are not permitted to copy, sub-licence, distribute or sell any of this data to third parties in any form. Use of this data is subject to terms and conditions