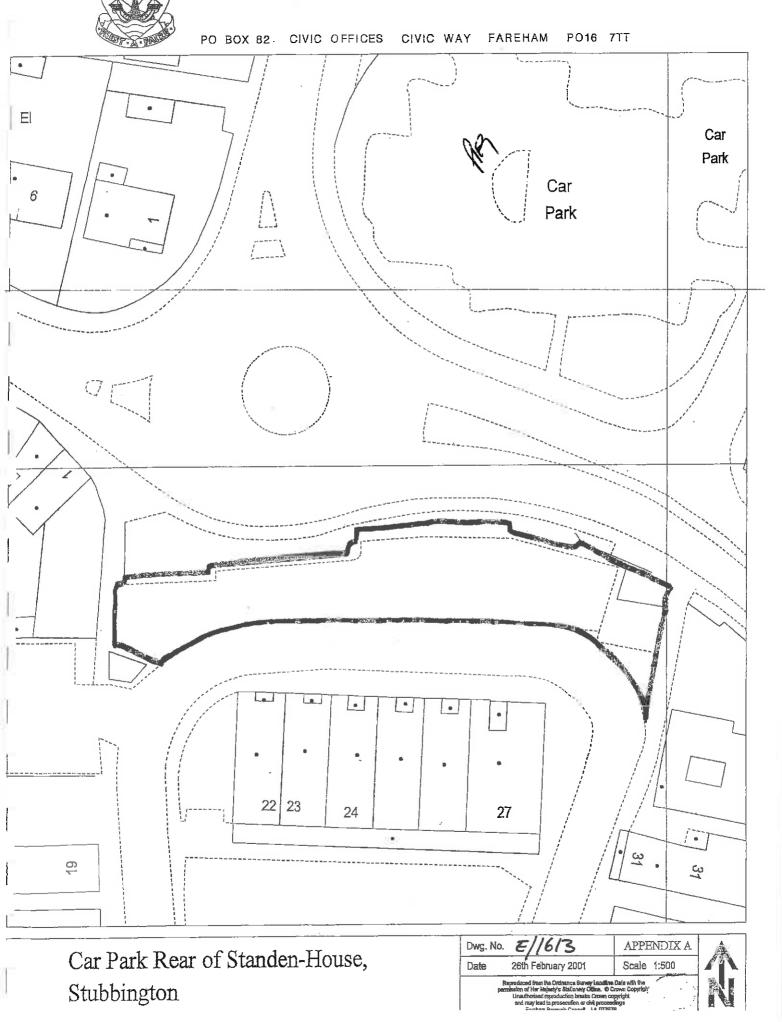

| Car Park Rear of Standen-House,<br>Stubbington | All Vehicles except a) Goods<br>Vehicles exceeding 1525kg<br>unladen weight; b) Passenger<br>Vehicles adapted to carry more<br>than 12 passengers exclusive of<br>the driver and c) Trailers                      | Wholly within a bay not reserved<br>for any other class of Vehicle or<br>person.<br>Motor Cycles may only wait within<br>a bay marked "Motor Cycles Only"                                                        | 1 hour<br>No Return within 3 hours.                                                                   |
|------------------------------------------------|-------------------------------------------------------------------------------------------------------------------------------------------------------------------------------------------------------------------|------------------------------------------------------------------------------------------------------------------------------------------------------------------------------------------------------------------|-------------------------------------------------------------------------------------------------------|
| Leisure Centre Park Lane,<br>Fareham           | All Vehicles except a) Goods<br>Vehicles exceeding 1525kg<br>unladen weight; and b) Trailers                                                                                                                      | Wholly within a bay not reserved<br>for any other class of Vehicle or<br>person.<br>Motor Cycles may only wait within<br>a bay marked "Motor Cycles Only"<br>and coaches may only wait in<br>"Coaches Only Zone" | 3 hours every day including Bank<br>Holidays and Sundays.<br>Coaches only Zone to apply 9am<br>to 6pm |
| Broadcut, Wallington                           | All Vehicles except a) Goods<br>Vehicles exceeding 1525kg<br>unladen weight; b) Passenger<br>Vehicles adapted to carry more<br>than 12 passengers exclusive of<br>the driver; and c) Trailers                     | Wholly within a bay not reserved<br>for any other class of Vehicle or<br>person.<br>Motor Cycles may only wait within<br>a bay marked "Motor Cycles only"                                                        | 3 hours Monday to Friday<br>No return within 5 hours.                                                 |
| Leigh Road Car Park                            | All Vehicles except a) Goods<br>Vehicles exceeding 1525kg<br>unladen weight; b) Passenger<br>Vehicles adapted to carry more<br>than 12 passengers exclusive of<br>the driver; c) Motor Cycles; and d)<br>Trailers | Wholly within a bay not reserved<br>for any other class of Vehicle or<br>person                                                                                                                                  | 4 hours                                                                                               |