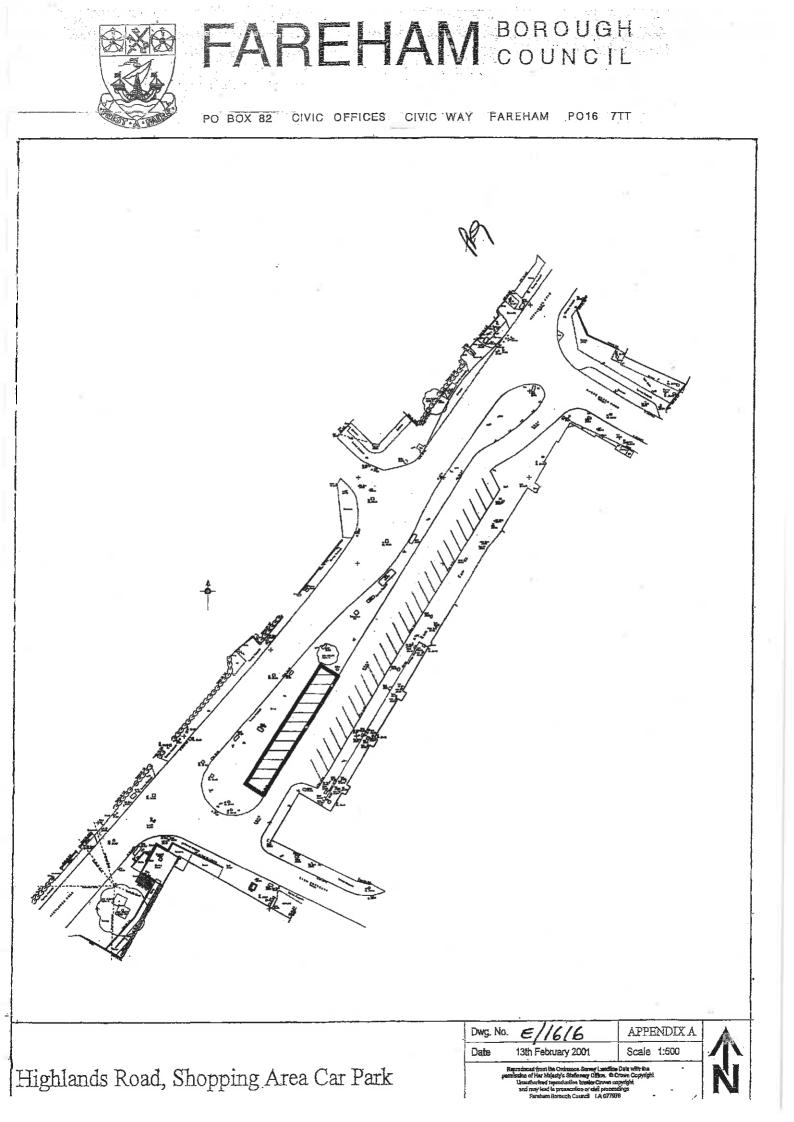

| Highlands Road, Shopping Area<br>Car Park       | All Vehicles except a) Goods<br>Vehicles exceeding 1525kg<br>unladen weight; b) Passenger<br>Vehicles adapted to carry more<br>than 12 passengers exclusive of<br>the driver; c) Motor Cycles; and d)<br>Trailers | obstruction to any access exit or<br>internal circulating route for<br>Vehicles                                                                               | Southeast side of service road - 2<br>hours 8am-7pm Monday to<br>Saturday<br>Northwest side of service road - 4<br>hours 8am-7pm Monday to<br>Saturday                                                 |
|-------------------------------------------------|-------------------------------------------------------------------------------------------------------------------------------------------------------------------------------------------------------------------|---------------------------------------------------------------------------------------------------------------------------------------------------------------|--------------------------------------------------------------------------------------------------------------------------------------------------------------------------------------------------------|
| Barry's Meadow Car Park                         | All Vehicles except a) Goods<br>Vehicles exceeding 1525kg<br>unladen weight; b) Passenger<br>Vehicles adapted to carry more<br>than 12 passengers exclusive of<br>the driver; and c) Trailers                     | Wholly within a bay not reserved<br>for any other class of Vehicle or<br>person.<br>Motor Cycles may only wait within<br>a bay marked "Motor Cycles<br>Only". | 3 Hours                                                                                                                                                                                                |
| Bishopsfield Road Car Park                      | All Vehicles except a) Goods<br>Vehicles exceeding 1525kg<br>unladen weight; b) Passenger<br>Vehicles adapted to carry more<br>than eight (8) passengers<br>exclusive of the driver; and c)<br>Trailers           | Wholly within a bay not reserved<br>for any other class of Vehicle or<br>person.<br>Motor Cycles may only wait within<br>a bay marked "Motor Cycles<br>Only". | 3 hours between 0800 and 1800<br>hours on any day and up to 14<br>hours outside of those hours                                                                                                         |
| Fareham North West Community<br>Centre Car Park | All Vehicles except a) Goods<br>Vehicles exceeding 1525kg<br>unladen weight; b) Passenger<br>Vehicles adapted to carry more<br>than 12 passengers exclusive of<br>the driver; c) Trailers; and d)<br>Motor Cycles | Wholly within a bay not reserved<br>for any other class of Vehicle or<br>person                                                                               | 20 minutes between 0800 and<br>1800 hours with no return within 2<br>hours on Mondays to Fridays<br>inclusive<br>No maximum waiting period on<br>Saturdays and Sundays and<br>recognised Bank Holidays |