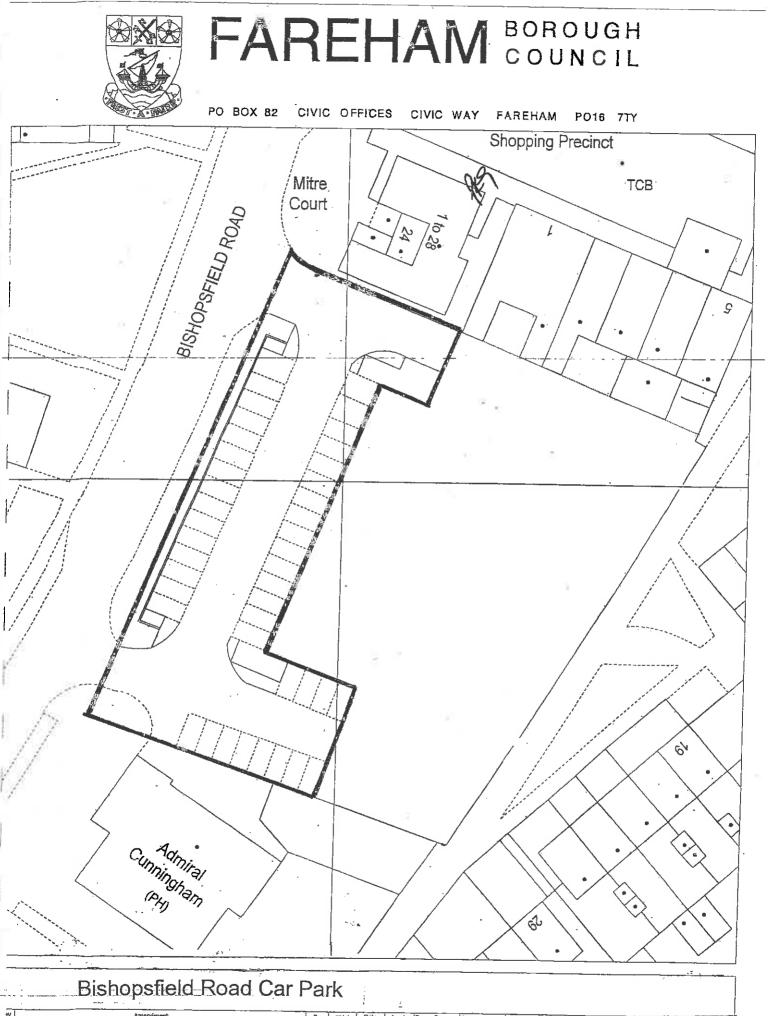

| Highlands Road, Shopping Area<br>Car Park       | All Vehicles except a) Goods<br>Vehicles exceeding 1525kg<br>unladen weight; b) Passenger<br>Vehicles adapted to carry more<br>than 12 passengers exclusive of<br>the driver; c) Motor Cycles; and d)<br>Trailers | obstruction to any access exit or<br>internal circulating route for<br>Vehicles                                                                               | Southeast side of service road - 2<br>hours 8am-7pm Monday to<br>Saturday<br>Northwest side of service road - 4<br>hours 8am-7pm Monday to<br>Saturday                                                 |
|-------------------------------------------------|-------------------------------------------------------------------------------------------------------------------------------------------------------------------------------------------------------------------|---------------------------------------------------------------------------------------------------------------------------------------------------------------|--------------------------------------------------------------------------------------------------------------------------------------------------------------------------------------------------------|
| Barry's Meadow Car Park                         | All Vehicles except a) Goods<br>Vehicles exceeding 1525kg<br>unladen weight; b) Passenger<br>Vehicles adapted to carry more<br>than 12 passengers exclusive of<br>the driver; and c) Trailers                     | Wholly within a bay not reserved<br>for any other class of Vehicle or<br>person.<br>Motor Cycles may only wait within<br>a bay marked "Motor Cycles<br>Only". | 3 Hours                                                                                                                                                                                                |
| Bishopsfield Road Car Park                      | All Vehicles except a) Goods<br>Vehicles exceeding 1525kg<br>unladen weight; b) Passenger<br>Vehicles adapted to carry more<br>than eight (8) passengers<br>exclusive of the driver; and c)<br>Trailers           | Wholly within a bay not reserved<br>for any other class of Vehicle or<br>person.<br>Motor Cycles may only wait within<br>a bay marked "Motor Cycles<br>Only". | 3 hours between 0800 and 1800<br>hours on any day and up to 14<br>hours outside of those hours                                                                                                         |
| Fareham North West Community<br>Centre Car Park | All Vehicles except a) Goods<br>Vehicles exceeding 1525kg<br>unladen weight; b) Passenger<br>Vehicles adapted to carry more<br>than 12 passengers exclusive of<br>the driver; c) Trailers; and d)<br>Motor Cycles | Wholly within a bay not reserved<br>for any other class of Vehicle or<br>person                                                                               | 20 minutes between 0800 and<br>1800 hours with no return within 2<br>hours on Mondays to Fridays<br>inclusive<br>No maximum waiting period on<br>Saturdays and Sundays and<br>recognised Bank Holidays |