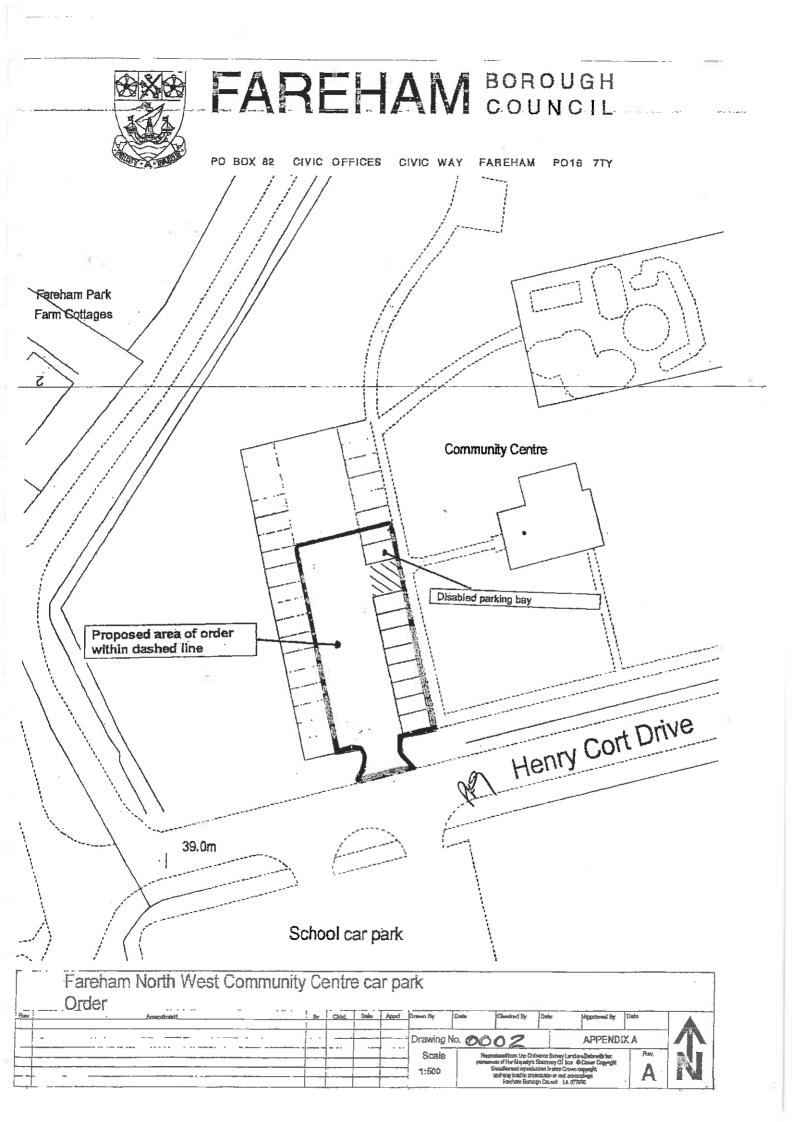

| Highlands Road, Shopping Area<br>Car Park       | All Vehicles except a) Goods<br>Vehicles exceeding 1525kg<br>unladen weight; b) Passenger<br>Vehicles adapted to carry more<br>than 12 passengers exclusive of<br>the driver; c) Motor Cycles; and d)<br>Trailers | obstruction to any access exit or<br>internal circulating route for<br>Vehicles                                                                               | Southeast side of service road - 2<br>hours 8am-7pm Monday to<br>Saturday<br>Northwest side of service road - 4<br>hours 8am-7pm Monday to<br>Saturday                                                 |
|-------------------------------------------------|-------------------------------------------------------------------------------------------------------------------------------------------------------------------------------------------------------------------|---------------------------------------------------------------------------------------------------------------------------------------------------------------|--------------------------------------------------------------------------------------------------------------------------------------------------------------------------------------------------------|
| Barry's Meadow Car Park                         | All Vehicles except a) Goods<br>Vehicles exceeding 1525kg<br>unladen weight; b) Passenger<br>Vehicles adapted to carry more<br>than 12 passengers exclusive of<br>the driver; and c) Trailers                     | Wholly within a bay not reserved<br>for any other class of Vehicle or<br>person.<br>Motor Cycles may only wait within<br>a bay marked "Motor Cycles<br>Only". | 3 Hours                                                                                                                                                                                                |
| Bishopsfield Road Car Park                      | All Vehicles except a) Goods<br>Vehicles exceeding 1525kg<br>unladen weight; b) Passenger<br>Vehicles adapted to carry more<br>than eight (8) passengers<br>exclusive of the driver; and c)<br>Trailers           | Wholly within a bay not reserved<br>for any other class of Vehicle or<br>person.<br>Motor Cycles may only wait within<br>a bay marked "Motor Cycles<br>Only". | 3 hours between 0800 and 1800<br>hours on any day and up to 14<br>hours outside of those hours                                                                                                         |
| Fareham North West Community<br>Centre Car Park | All Vehicles except a) Goods<br>Vehicles exceeding 1525kg<br>unladen weight; b) Passenger<br>Vehicles adapted to carry more<br>than 12 passengers exclusive of<br>the driver; c) Trailers; and d)<br>Motor Cycles | Wholly within a bay not reserved<br>for any other class of Vehicle or<br>person                                                                               | 20 minutes between 0800 and<br>1800 hours with no return within 2<br>hours on Mondays to Fridays<br>inclusive<br>No maximum waiting period on<br>Saturdays and Sundays and<br>recognised Bank Holidays |