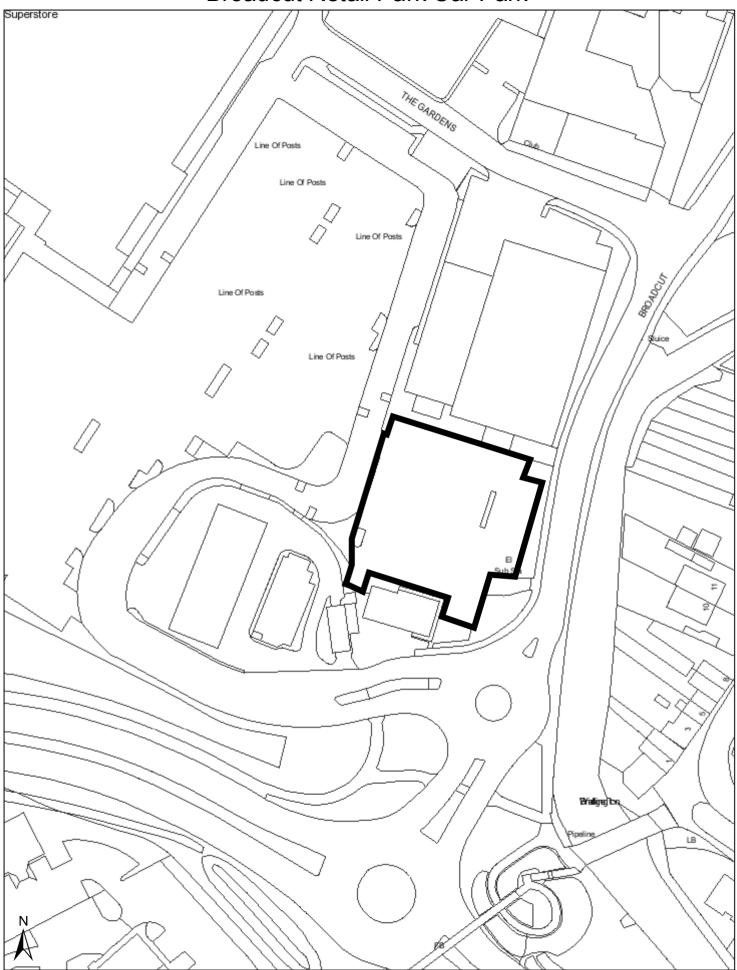

### Broadcut Retail Park Car Park

FAREHAI BOROUGH COUNCIL

January 5, 2022 Scale 1:1,000

© Crown copyright and database rights 2021 OS 100019110. You are permitted to use this data solely to enable you to respond to, or interact with, the organisation that provided you with the data. You are not permitted to copy, sub-licence, distribute or sell any of this data to third parties in any form. Use of this data is subject to terms and conditions FBC. ONS HCC. DO NOT SHARE EXTERNALLY

| Broadcut Retail Park, Wallington | All Vehicles except a) Goods<br>Vehicles exceeding 1525kg<br>unladen weight; b) Motor Cycles;<br>c) Passenger Vehicles adapted to<br>carry more than 12 passengers<br>exclusive of the driver and d)<br>Trailers.  | for any other class of Vehicle or | 3 Hours<br>No return within 5 hours |
|----------------------------------|--------------------------------------------------------------------------------------------------------------------------------------------------------------------------------------------------------------------|-----------------------------------|-------------------------------------|
| Cams Alders Car Park             | All Vehicles except a) Goods<br>Vehicles exceeding 1525kg<br>unladen weight; b) Motor Cycles;<br>c) Passenger Vehicles adapted to<br>carry more than 12 passengers<br>exclusive of the driver; and d)<br>Trailers. | for any other class of Vehicle or | 4 Hours<br>No return within 4 hours |