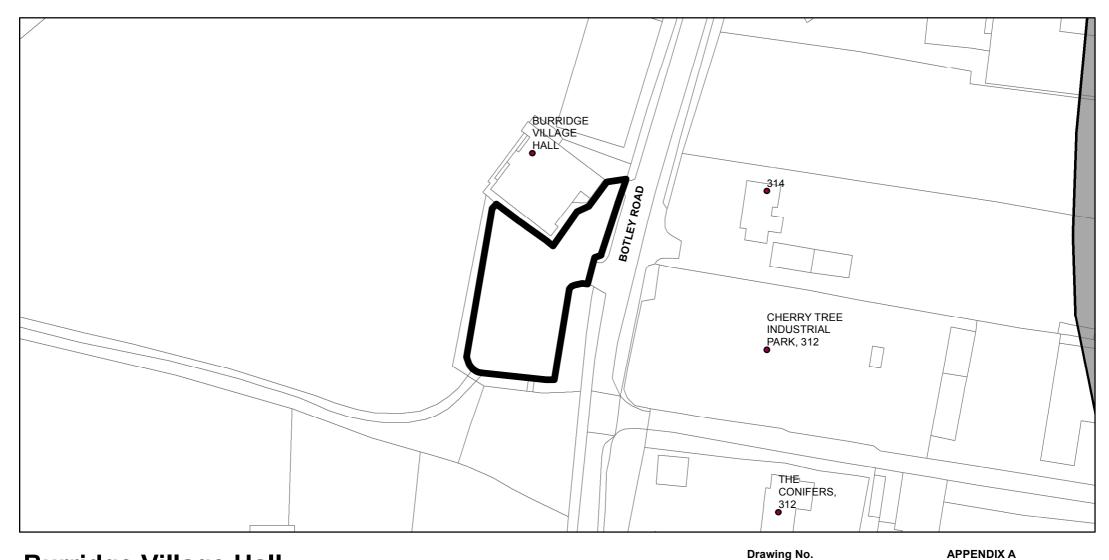

| Burridge Village Hall Car Park<br>(Main) | All Vehicles except a) Goods<br>Vehicles exceeding 1525kg<br>unladen weight; b) Passenger<br>Vehicles adapted to carry more<br>than 12 passengers exclusive of<br>the driver; c) Motor Cycles; and d)<br>Trailers    | Wholly within a bay not reserved<br>for any other class of Vehicle or<br>person                                                                               | 2 hours, No Return within 2 hours.<br>Official Permit Holders may wait<br>for a period not exceeding 24<br>hours |
|------------------------------------------|----------------------------------------------------------------------------------------------------------------------------------------------------------------------------------------------------------------------|---------------------------------------------------------------------------------------------------------------------------------------------------------------|------------------------------------------------------------------------------------------------------------------|
| Warsash Road Car Park Warsash            | All Vehicles except a) Goods<br>Vehicles exceeding 1525kg<br>unladen weight; b) Passenger<br>Vehicles adapted to carry more<br>than 12 passengers exclusive of<br>the driver and c) Trailers.                        | Wholly within a bay not reserved<br>for any other class of Vehicle or<br>person.<br>Motor Cycles may only wait within<br>a bay marked "Motor Cycles<br>Only". | 4 Hours<br>No return within 4 hours                                                                              |
| Holly Hill Car Park, Barnes Lane         | All Vehicles except a) Goods<br>Vehicles exceeding 1525kg<br>unladen weight; b) Motor Cycles<br>and c) Passenger Vehicles<br>adapted to carry more than 12<br>passengers exclusive of the<br>driver; and d) Trailers | Wholly within a bay not reserved<br>for any other class of Vehicle or<br>person.                                                                              | 4 Hours<br>No return within 4 hours                                                                              |
| Barnes Close, Sarisbury                  | All Vehicles except a) Goods<br>Vehicles exceeding 1525kg<br>unladen weight; b) Motor Cycles<br>and c) Passenger Vehicles<br>adapted to carry more than 12<br>passengers exclusive of the<br>driver; and d) Trailers | Wholly within a bay not reserved<br>for any other class of Vehicle or<br>person.                                                                              | 4 Hours<br>No return within 4 hours                                                                              |

### Burridge Village Hall Car Park

Date: 24th May 2018

Scale: 1:1,000

© Crown copyright and database rights 2018 Ordnance Survey 100019110. You are permitted to use this data solely to enable you to respond to, or interact with, the organisation that provided you with the data. You are not permitted to copy, sub-licence, distribute or sell any of this data to third parties in any form.