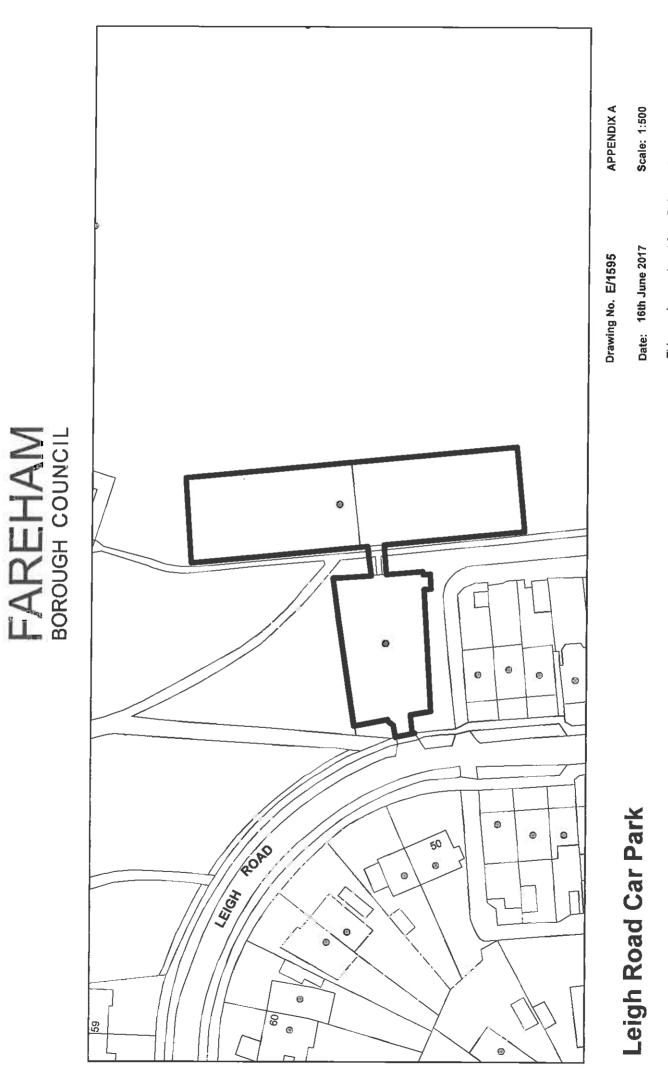

| Car Park Rear of Standen-House,<br>Stubbington | All Vehicles except a) Goods<br>Vehicles exceeding 1525kg<br>unladen weight; b) Passenger<br>Vehicles adapted to carry more<br>than 12 passengers exclusive of<br>the driver and c) Trailers                      | Wholly within a bay not reserved<br>for any other class of Vehicle or<br>person.<br>Motor Cycles may only wait within<br>a bay marked "Motor Cycles Only"                                                        | 1 hour<br>No Return within 3 hours.                                                                   |
|------------------------------------------------|-------------------------------------------------------------------------------------------------------------------------------------------------------------------------------------------------------------------|------------------------------------------------------------------------------------------------------------------------------------------------------------------------------------------------------------------|-------------------------------------------------------------------------------------------------------|
| Leisure Centre Park Lane,<br>Fareham           | All Vehicles except a) Goods<br>Vehicles exceeding 1525kg<br>unladen weight; and b) Trailers                                                                                                                      | Wholly within a bay not reserved<br>for any other class of Vehicle or<br>person.<br>Motor Cycles may only wait within<br>a bay marked "Motor Cycles Only"<br>and coaches may only wait in<br>"Coaches Only Zone" | 3 hours every day including Bank<br>Holidays and Sundays.<br>Coaches only Zone to apply 9am<br>to 6pm |
| Broadcut, Wallington                           | All Vehicles except a) Goods<br>Vehicles exceeding 1525kg<br>unladen weight; b) Passenger<br>Vehicles adapted to carry more<br>than 12 passengers exclusive of<br>the driver; and c) Trailers                     | Wholly within a bay not reserved<br>for any other class of Vehicle or<br>person.<br>Motor Cycles may only wait within<br>a bay marked "Motor Cycles only"                                                        | 3 hours Monday to Friday<br>No return within 5 hours.                                                 |
| Leigh Road Car Park                            | All Vehicles except a) Goods<br>Vehicles exceeding 1525kg<br>unladen weight; b) Passenger<br>Vehicles adapted to carry more<br>than 12 passengers exclusive of<br>the driver; c) Motor Cycles; and d)<br>Trailers | Wholly within a bay not reserved<br>for any other class of Vehicle or<br>person                                                                                                                                  | 4 hours                                                                                               |