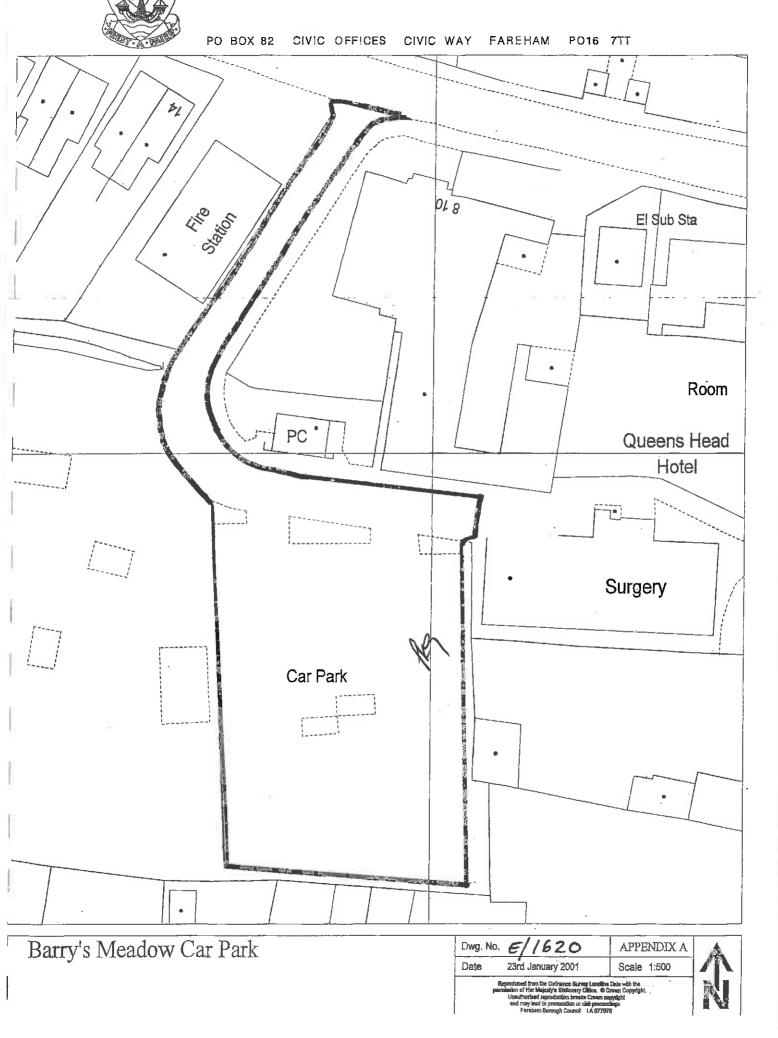

| Highlands Road, Shopping Area<br>Car Park       | All Vehicles except a) Goods<br>Vehicles exceeding 1525kg<br>unladen weight; b) Passenger<br>Vehicles adapted to carry more<br>than 12 passengers exclusive of<br>the driver; c) Motor Cycles; and d)<br>Trailers | obstruction to any access exit or<br>internal circulating route for<br>Vehicles                                                                               | Southeast side of service road - 2<br>hours 8am-7pm Monday to<br>Saturday<br>Northwest side of service road - 4<br>hours 8am-7pm Monday to<br>Saturday                                                 |
|-------------------------------------------------|-------------------------------------------------------------------------------------------------------------------------------------------------------------------------------------------------------------------|---------------------------------------------------------------------------------------------------------------------------------------------------------------|--------------------------------------------------------------------------------------------------------------------------------------------------------------------------------------------------------|
| Barry's Meadow Car Park                         | All Vehicles except a) Goods<br>Vehicles exceeding 1525kg<br>unladen weight; b) Passenger<br>Vehicles adapted to carry more<br>than 12 passengers exclusive of<br>the driver; and c) Trailers                     | Wholly within a bay not reserved<br>for any other class of Vehicle or<br>person.<br>Motor Cycles may only wait within<br>a bay marked "Motor Cycles<br>Only". | 3 Hours                                                                                                                                                                                                |
| Bishopsfield Road Car Park                      | All Vehicles except a) Goods<br>Vehicles exceeding 1525kg<br>unladen weight; b) Passenger<br>Vehicles adapted to carry more<br>than eight (8) passengers<br>exclusive of the driver; and c)<br>Trailers           | Wholly within a bay not reserved<br>for any other class of Vehicle or<br>person.<br>Motor Cycles may only wait within<br>a bay marked "Motor Cycles<br>Only". | 3 hours between 0800 and 1800<br>hours on any day and up to 14<br>hours outside of those hours                                                                                                         |
| Fareham North West Community<br>Centre Car Park | All Vehicles except a) Goods<br>Vehicles exceeding 1525kg<br>unladen weight; b) Passenger<br>Vehicles adapted to carry more<br>than 12 passengers exclusive of<br>the driver; c) Trailers; and d)<br>Motor Cycles | Wholly within a bay not reserved<br>for any other class of Vehicle or<br>person                                                                               | 20 minutes between 0800 and<br>1800 hours with no return within 2<br>hours on Mondays to Fridays<br>inclusive<br>No maximum waiting period on<br>Saturdays and Sundays and<br>recognised Bank Holidays |