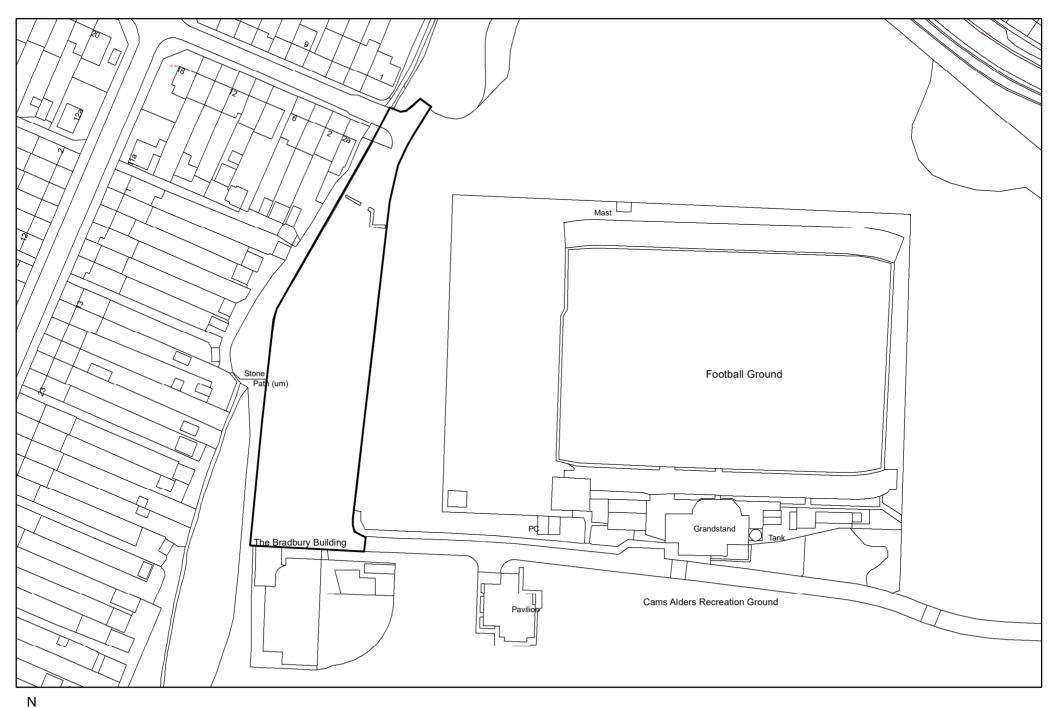

Cams Alders Car park Scale 1:1250

© Crown copyright and database rights 2019 Ordnance Survey 100019110. You are permitted to use this data solely to enable you to respond to, or interact with, the organisation that provided you with the data. You are not permitted to copy, sub-licence, distribute or sell any of this data to third parties in any form.

| Broadcut Retail Park, Wallington | All Vehicles except a) Goods<br>Vehicles exceeding 1525kg<br>unladen weight; b) Motor Cycles;<br>c) Passenger Vehicles adapted to<br>carry more than 12 passengers<br>exclusive of the driver and d)<br>Trailers.  | for any other class of Vehicle or | 3 Hours<br>No return within 5 hours |
|----------------------------------|--------------------------------------------------------------------------------------------------------------------------------------------------------------------------------------------------------------------|-----------------------------------|-------------------------------------|
| Cams Alders Car Park             | All Vehicles except a) Goods<br>Vehicles exceeding 1525kg<br>unladen weight; b) Motor Cycles;<br>c) Passenger Vehicles adapted to<br>carry more than 12 passengers<br>exclusive of the driver; and d)<br>Trailers. | for any other class of Vehicle or | 4 Hours<br>No return within 4 hours |