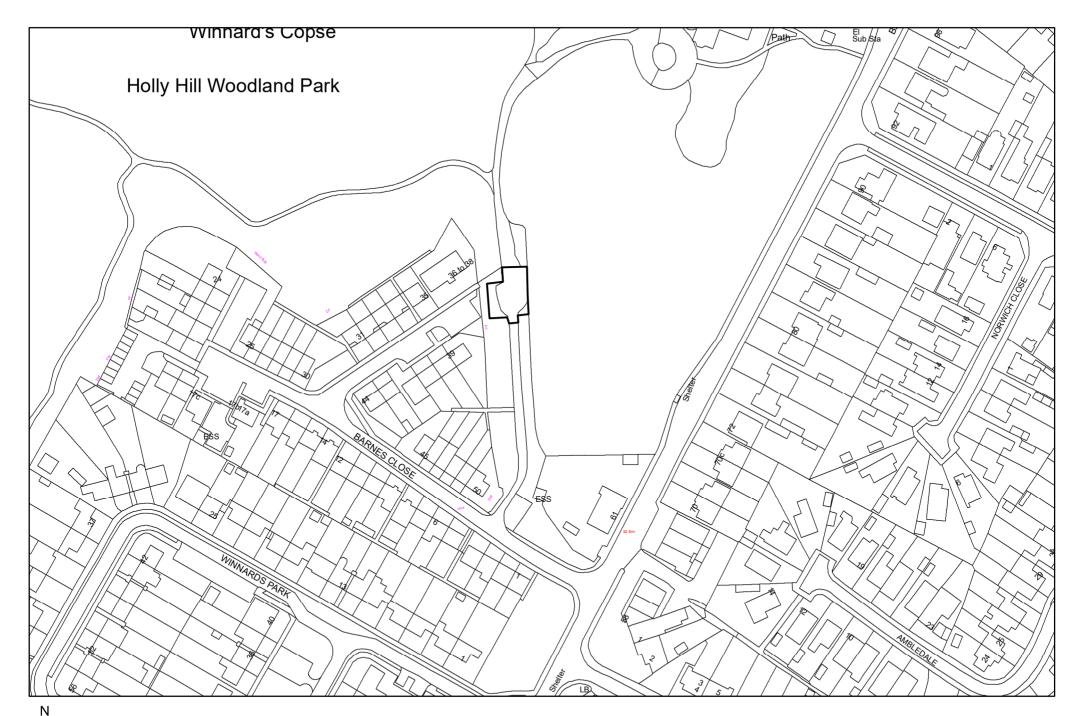

| Burridge Village Hall Car Park<br>(Main) | All Vehicles except a) Goods<br>Vehicles exceeding 1525kg<br>unladen weight; b) Passenger<br>Vehicles adapted to carry more<br>than 12 passengers exclusive of<br>the driver; c) Motor Cycles; and d)<br>Trailers    | Wholly within a bay not reserved<br>for any other class of Vehicle or<br>person                                                                               | 2 hours, No Return within 2 hours.<br>Official Permit Holders may wait<br>for a period not exceeding 24<br>hours |
|------------------------------------------|----------------------------------------------------------------------------------------------------------------------------------------------------------------------------------------------------------------------|---------------------------------------------------------------------------------------------------------------------------------------------------------------|------------------------------------------------------------------------------------------------------------------|
| Warsash Road Car Park Warsash            | All Vehicles except a) Goods<br>Vehicles exceeding 1525kg<br>unladen weight; b) Passenger<br>Vehicles adapted to carry more<br>than 12 passengers exclusive of<br>the driver and c) Trailers.                        | Wholly within a bay not reserved<br>for any other class of Vehicle or<br>person.<br>Motor Cycles may only wait within<br>a bay marked "Motor Cycles<br>Only". | 4 Hours<br>No return within 4 hours                                                                              |
| Holly Hill Car Park, Barnes Lane         | All Vehicles except a) Goods<br>Vehicles exceeding 1525kg<br>unladen weight; b) Motor Cycles<br>and c) Passenger Vehicles<br>adapted to carry more than 12<br>passengers exclusive of the<br>driver; and d) Trailers | Wholly within a bay not reserved<br>for any other class of Vehicle or<br>person.                                                                              | 4 Hours<br>No return within 4 hours                                                                              |
| Barnes Close, Sarisbury                  | All Vehicles except a) Goods<br>Vehicles exceeding 1525kg<br>unladen weight; b) Motor Cycles<br>and c) Passenger Vehicles<br>adapted to carry more than 12<br>passengers exclusive of the<br>driver; and d) Trailers | Wholly within a bay not reserved<br>for any other class of Vehicle or<br>person.                                                                              | 4 Hours<br>No return within 4 hours                                                                              |