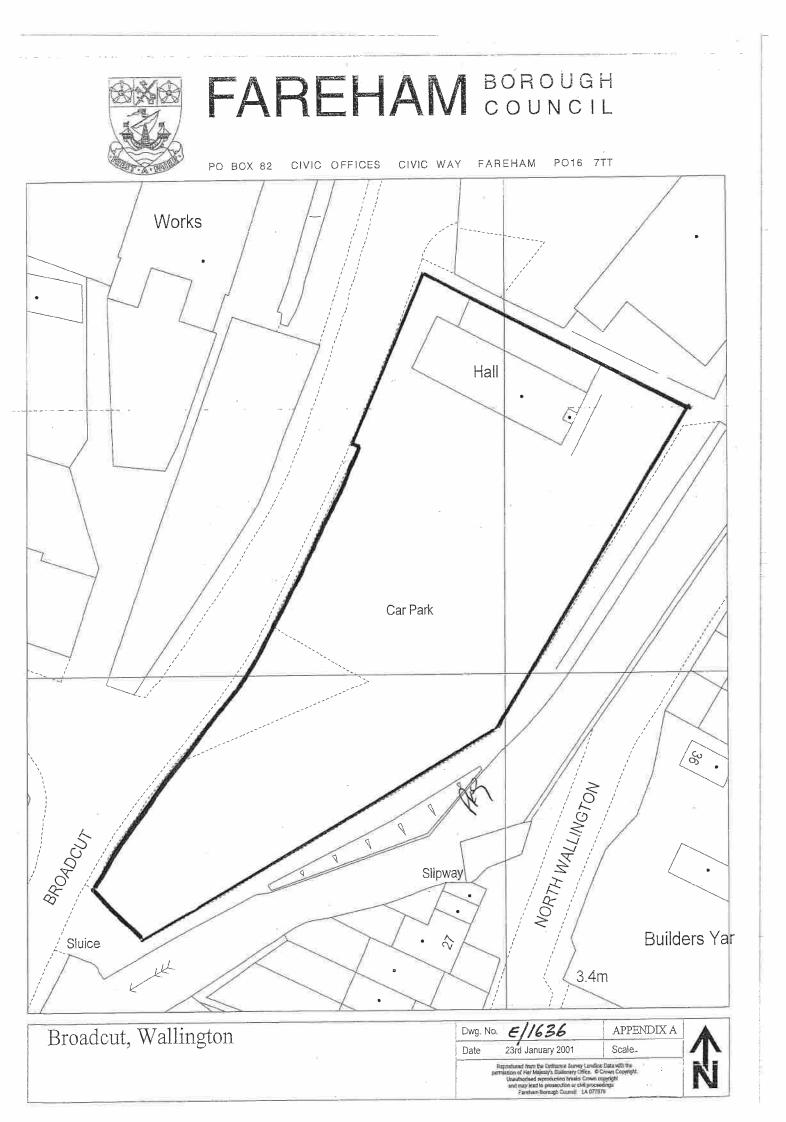

| Car Park Rear of Standen-House,<br>Stubbington | All Vehicles except a) Goods<br>Vehicles exceeding 1525kg<br>unladen weight; b) Passenger<br>Vehicles adapted to carry more<br>than 12 passengers exclusive of<br>the driver and c) Trailers                      | Wholly within a bay not reserved<br>for any other class of Vehicle or<br>person.<br>Motor Cycles may only wait within<br>a bay marked "Motor Cycles Only"                                                        | 1 hour<br>No Return within 3 hours.                                                                   |
|------------------------------------------------|-------------------------------------------------------------------------------------------------------------------------------------------------------------------------------------------------------------------|------------------------------------------------------------------------------------------------------------------------------------------------------------------------------------------------------------------|-------------------------------------------------------------------------------------------------------|
| Leisure Centre Park Lane,<br>Fareham           | All Vehicles except a) Goods<br>Vehicles exceeding 1525kg<br>unladen weight; and b) Trailers                                                                                                                      | Wholly within a bay not reserved<br>for any other class of Vehicle or<br>person.<br>Motor Cycles may only wait within<br>a bay marked "Motor Cycles Only"<br>and coaches may only wait in<br>"Coaches Only Zone" | 3 hours every day including Bank<br>Holidays and Sundays.<br>Coaches only Zone to apply 9am<br>to 6pm |
| Broadcut, Wallington                           | All Vehicles except a) Goods<br>Vehicles exceeding 1525kg<br>unladen weight; b) Passenger<br>Vehicles adapted to carry more<br>than 12 passengers exclusive of<br>the driver; and c) Trailers                     | Wholly within a bay not reserved<br>for any other class of Vehicle or<br>person.<br>Motor Cycles may only wait within<br>a bay marked "Motor Cycles only"                                                        | 3 hours Monday to Friday<br>No return within 5 hours.                                                 |
| Leigh Road Car Park                            | All Vehicles except a) Goods<br>Vehicles exceeding 1525kg<br>unladen weight; b) Passenger<br>Vehicles adapted to carry more<br>than 12 passengers exclusive of<br>the driver; c) Motor Cycles; and d)<br>Trailers | Wholly within a bay not reserved<br>for any other class of Vehicle or<br>person                                                                                                                                  | 4 hours                                                                                               |