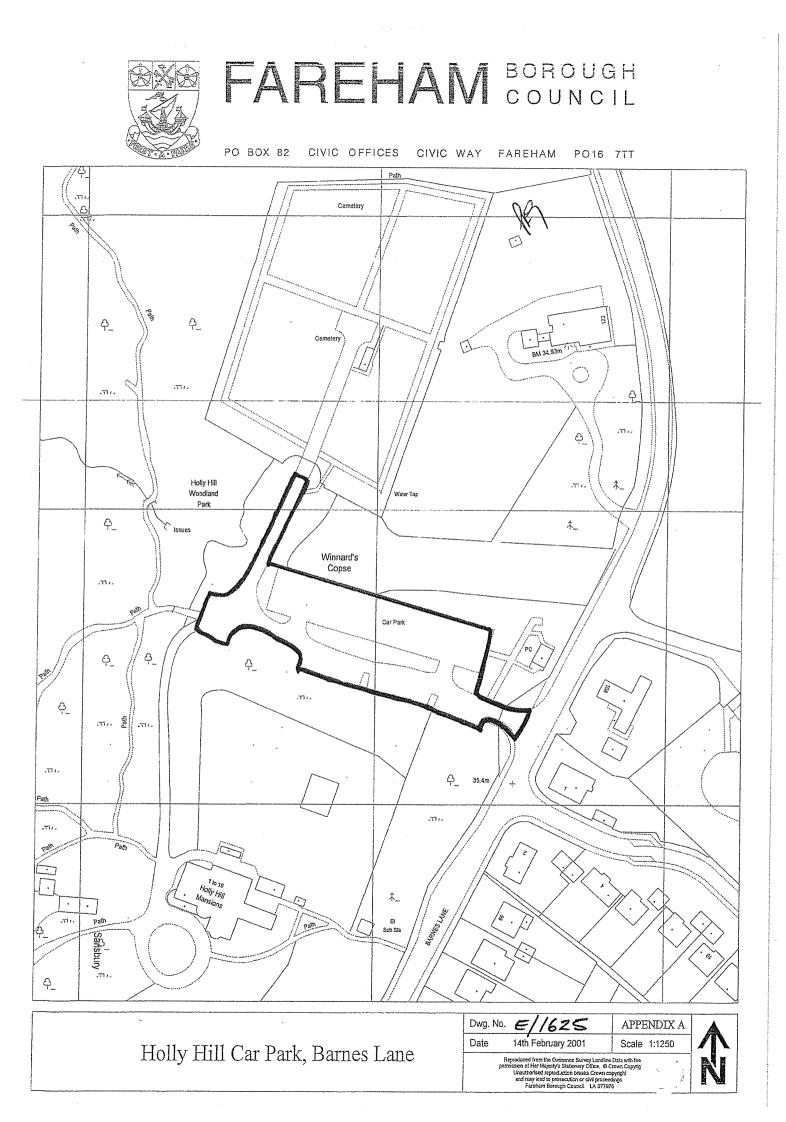

### AMENDMENTS

- 3 Schedule Five of the Principal Order shall be deleted and replaced by the contents of Schedule One to this Order.
- 4 The heading of Schedule Six of the Principal Order shall be deleted and replaced by '24 hour (maximum) car parks (free)'.
- 5 Portchester Precinct Car Park and all its related provisions shall be deleted from Schedule Six of the Principal Order and replaced by the contents of Schedule Two to this Order.
- 6 Holly Hill Car Park, Barnes Lane and all its related provisions shall be deleted from Schedule Six of the Principal Order.
- 7 Hove-to Car Park, Hill Head and all its related provisions shall be deleted from Schedule Six of the Principal Order.

### Schedule 5 – Limited wait car parks (free)

| 1                                         | 2                                                                                                                                                                                                                    | 3                                                                                                                                                         | 4                                             |
|-------------------------------------------|----------------------------------------------------------------------------------------------------------------------------------------------------------------------------------------------------------------------|-----------------------------------------------------------------------------------------------------------------------------------------------------------|-----------------------------------------------|
| Name of Parking Place                     | Classes of Vehicles                                                                                                                                                                                                  | Position in which Vehicle may wait                                                                                                                        | Maximum Period for which<br>Vehicles may wait |
| Stubbington Lane Car Park,<br>Stubbington | All Vehicles except a) Goods<br>Vehicles exceeding 1525kg<br>unladen weight; b) Passenger<br>Vehicles adapted to carry more<br>than 12 passengers exclusive of<br>the driver and c) Trailers                         | Wholly within a bay not reserved<br>for any other class of Vehicle or<br>person.<br>Motor Cycles may only wait within<br>a bay marked "Motor Cycles Only" | 2 hours                                       |
| Middle Road Car Park, Park<br>Gate        | All Vehicles except a) Goods<br>Vehicles exceeding 1525kg<br>unladen weight; b) Passenger<br>Vehicles adapted to carry more<br>than 12 passengers exclusive of<br>the driver and c) Trailers                         | Wholly within a bay not reserved<br>for any other class of Vehicle or<br>person<br>Motor Cycles may only wait within<br>a bay marked "Motor Cycles Only"  | 2 hours, No Return within 4 hours.            |
| The Green Car Park,<br>Stubbington        | All Vehicles except a) Goods<br>Vehicles exceeding 1525kg<br>unladen weight; b) Passenger<br>Vehicles adapted to carry more<br>than 12 passengers exclusive of<br>the driver and c) Motor Cycles;<br>and d) Trailers | Wholly within a bay not reserved<br>for any other class of Vehicle or<br>person.                                                                          | 1 hour, No Return within 3 hours.             |

| Burridge Village Hall Car Park<br>(Main) | All Vehicles except a) Goods<br>Vehicles exceeding 1525kg<br>unladen weight; b) Passenger<br>Vehicles adapted to carry more<br>than 12 passengers exclusive of<br>the driver; c) Motor Cycles; and d)<br>Trailers    | Wholly within a bay not reserved<br>for any other class of Vehicle or<br>person                                                                               | 2 hours, No Return within 2 hours.<br>Official Permit Holders may wait<br>for a period not exceeding 24<br>hours |
|------------------------------------------|----------------------------------------------------------------------------------------------------------------------------------------------------------------------------------------------------------------------|---------------------------------------------------------------------------------------------------------------------------------------------------------------|------------------------------------------------------------------------------------------------------------------|
| Warsash Road Car Park Warsash            | All Vehicles except a) Goods<br>Vehicles exceeding 1525kg<br>unladen weight; b) Passenger<br>Vehicles adapted to carry more<br>than 12 passengers exclusive of<br>the driver and c) Trailers.                        | Wholly within a bay not reserved<br>for any other class of Vehicle or<br>person.<br>Motor Cycles may only wait within<br>a bay marked "Motor Cycles<br>Only". | 4 Hours<br>No return within 4 hours                                                                              |
| Holly Hill Car Park, Barnes Lane         | All Vehicles except a) Goods<br>Vehicles exceeding 1525kg<br>unladen weight; b) Motor Cycles<br>and c) Passenger Vehicles<br>adapted to carry more than 12<br>passengers exclusive of the<br>driver; and d) Trailers | Wholly within a bay not reserved<br>for any other class of Vehicle or<br>person.                                                                              | 4 Hours<br>No return within 4 hours                                                                              |
| Barnes Close, Sarisbury                  | All Vehicles except a) Goods<br>Vehicles exceeding 1525kg<br>unladen weight; b) Motor Cycles<br>and c) Passenger Vehicles<br>adapted to carry more than 12<br>passengers exclusive of the<br>driver; and d) Trailers | Wholly within a bay not reserved<br>for any other class of Vehicle or<br>person.                                                                              | 4 Hours<br>No return within 4 hours                                                                              |