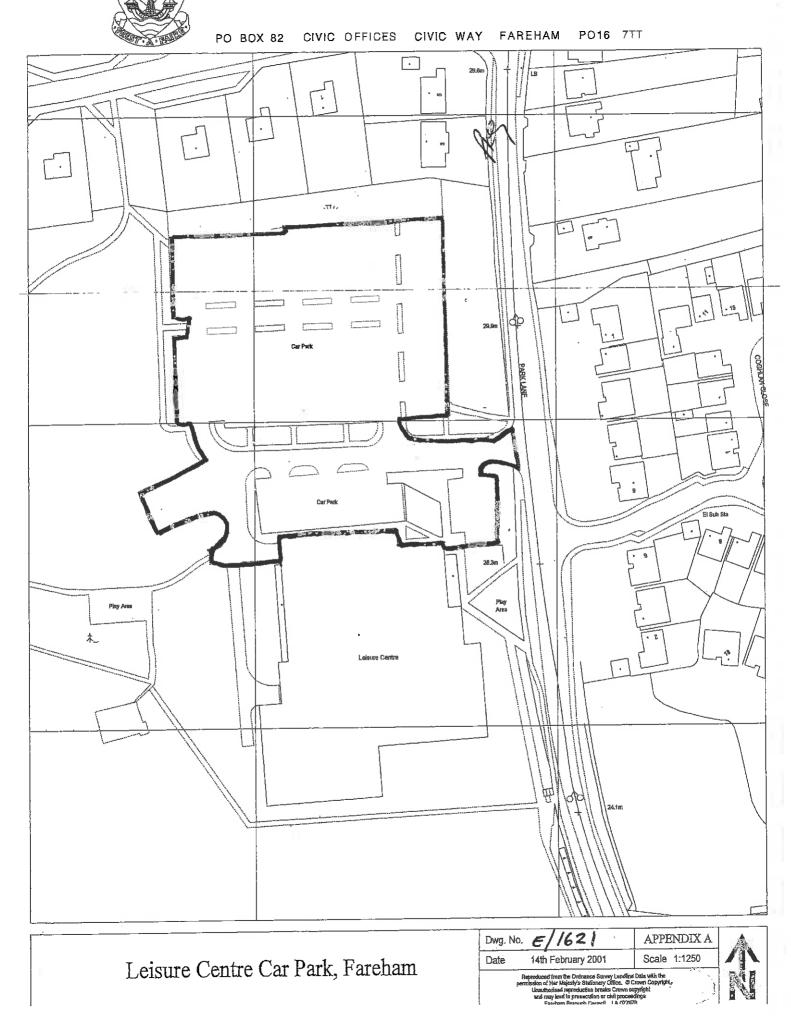

| Car Park Rear of Standen-House,<br>Stubbington | All Vehicles except a) Goods<br>Vehicles exceeding 1525kg<br>unladen weight; b) Passenger<br>Vehicles adapted to carry more<br>than 12 passengers exclusive of<br>the driver and c) Trailers                      | Wholly within a bay not reserved<br>for any other class of Vehicle or<br>person.<br>Motor Cycles may only wait within<br>a bay marked "Motor Cycles Only"                                                        | 1 hour<br>No Return within 3 hours.                                                                   |
|------------------------------------------------|-------------------------------------------------------------------------------------------------------------------------------------------------------------------------------------------------------------------|------------------------------------------------------------------------------------------------------------------------------------------------------------------------------------------------------------------|-------------------------------------------------------------------------------------------------------|
| Leisure Centre Park Lane,<br>Fareham           | All Vehicles except a) Goods<br>Vehicles exceeding 1525kg<br>unladen weight; and b) Trailers                                                                                                                      | Wholly within a bay not reserved<br>for any other class of Vehicle or<br>person.<br>Motor Cycles may only wait within<br>a bay marked "Motor Cycles Only"<br>and coaches may only wait in<br>"Coaches Only Zone" | 3 hours every day including Bank<br>Holidays and Sundays.<br>Coaches only Zone to apply 9am<br>to 6pm |
| Broadcut, Wallington                           | All Vehicles except a) Goods<br>Vehicles exceeding 1525kg<br>unladen weight; b) Passenger<br>Vehicles adapted to carry more<br>than 12 passengers exclusive of<br>the driver; and c) Trailers                     | Wholly within a bay not reserved<br>for any other class of Vehicle or<br>person.<br>Motor Cycles may only wait within<br>a bay marked "Motor Cycles only"                                                        | 3 hours Monday to Friday<br>No return within 5 hours.                                                 |
| Leigh Road Car Park                            | All Vehicles except a) Goods<br>Vehicles exceeding 1525kg<br>unladen weight; b) Passenger<br>Vehicles adapted to carry more<br>than 12 passengers exclusive of<br>the driver; c) Motor Cycles; and d)<br>Trailers | Wholly within a bay not reserved<br>for any other class of Vehicle or<br>person                                                                                                                                  | 4 hours                                                                                               |