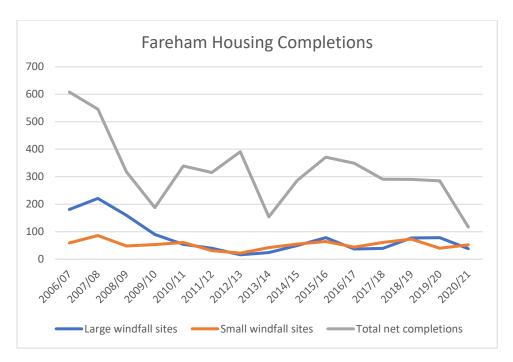

## Windfall Analysis

At the Examination Hearings, the question of the source of supply for the sites included in the windfall background paper was raised. The table below, which provides analysis from 2015 to 2021, shows that the vast majority of permissions that have been included in the evidence of windfall rates are either of a small scale (i.e. fewer than 5 homes which means that they would not have been allocations in any Local Plan) or are policy compliant as they have an urban or edge of settlement location. Only the minority are on countryside sites or were permitted via appeal. The Council are confident that these sources of supply are likely to continue providing windfall homes over the plan period and therefore form compelling evidence to support the windfall assumptions used in the Local Plan supply.