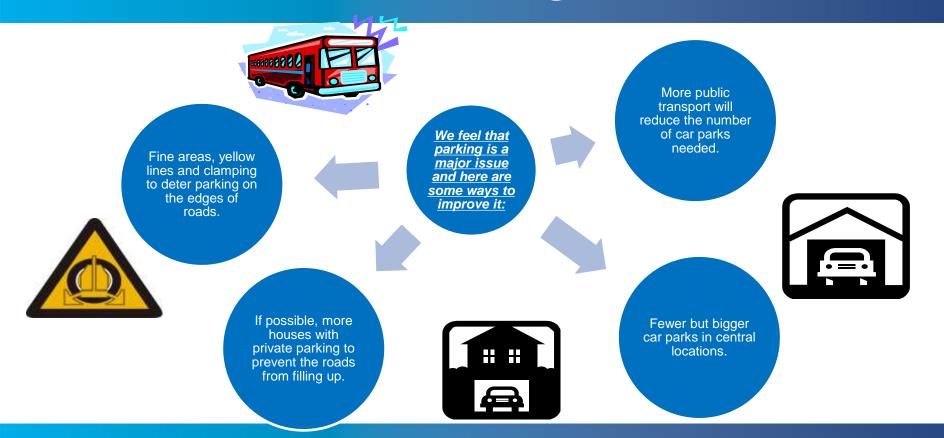

# Welborne





### Transport

Areas specific for cyclists will persuade the public to use bicycles, also providing "rental bikes" such as the Boris bikes are good schemes to encourage bicycle usage. <u>A variety of</u> <u>transportation is</u> <u>required, shared</u> <u>transport such as</u> <u>buses primarily,</u> will be a necessity

TAX

FAREHAM

BOROUGH COUNCIL

Different modes of mass transport available will make the area more environmentally friendly as less cars with single passengers will be used.

> Buses running for extended periods of time will make Welbourne an easily accessible area through a majority of the day.

## Transport - Shuttle Links



FAREHAM BOROUGH COUNCIL

# Parking



FAREHAM BOROUGH COUNCIL

## Accessibility





More public transport will make the area more accessible.



<u>Accessibility is very</u> <u>important in making</u> <u>a successful</u> <u>community, for</u> instance:

Wider pavements could create space for both pedestrians and cycle paths.



Areas where dropped curbs are regular, such as busy areas, will prevent unnecessary parking and create easier disabled access.

FAREHAM BOROUGH COUNCIL

## Accommodation









# **Community Facilities**

- Schools / Education facilities for all ages
- Community Centre
- GP Surgeries
- Library
- Churches
- Multi use sport pitches
- Outdoor Gym Equipment









• It is really important to have separate bins for general waste, recycling, and garden waste, to keep Welborne clean.

During the time it