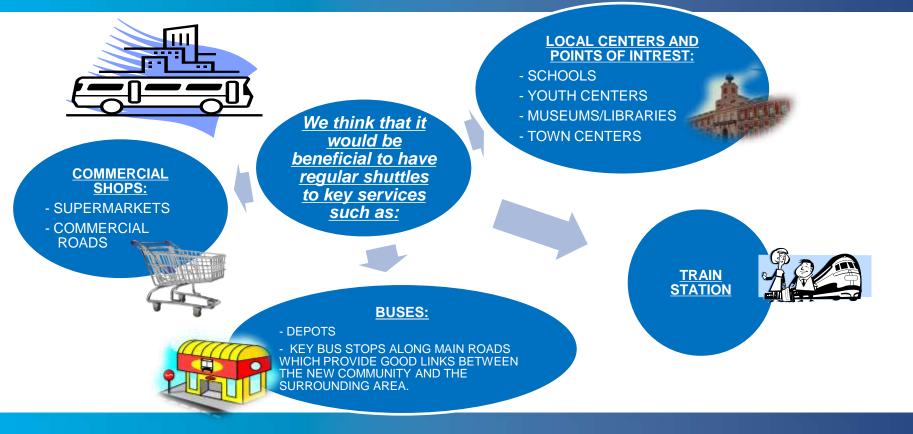

## Transport - Shuttle Links

FAREHAM BOROUGH COUNCIL

### Transport

Areas specific for cyclists will persuade the public to use bicycles, also providing "rental bikes" such as the Boris bikes are good schemes to encourage bicycle usage. <u>A variety of</u> <u>transportation is</u> <u>required, shared</u> <u>transport such as</u> <u>buses primarily,</u> will be a necessity

TAX

FAREHAM

BOROUGH COUNCIL

Different modes of mass transport available will make the area more environmentally friendly as less cars with single passengers will be used.

> Buses running for extended periods of time will make Welbourne an easily accessible area through a majority of the day.