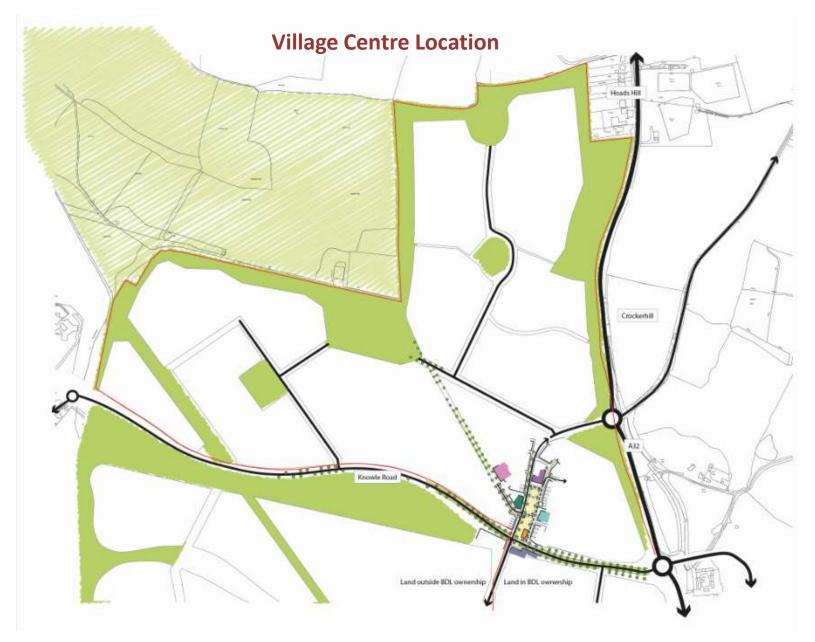

#### Village Centre Concept

INDICATIVE - TOWN SQUARE MORPHOLOGY WELBORNE

Data: SEPT/13 Scale: NTS Dwg No. 13 - 841 - 011