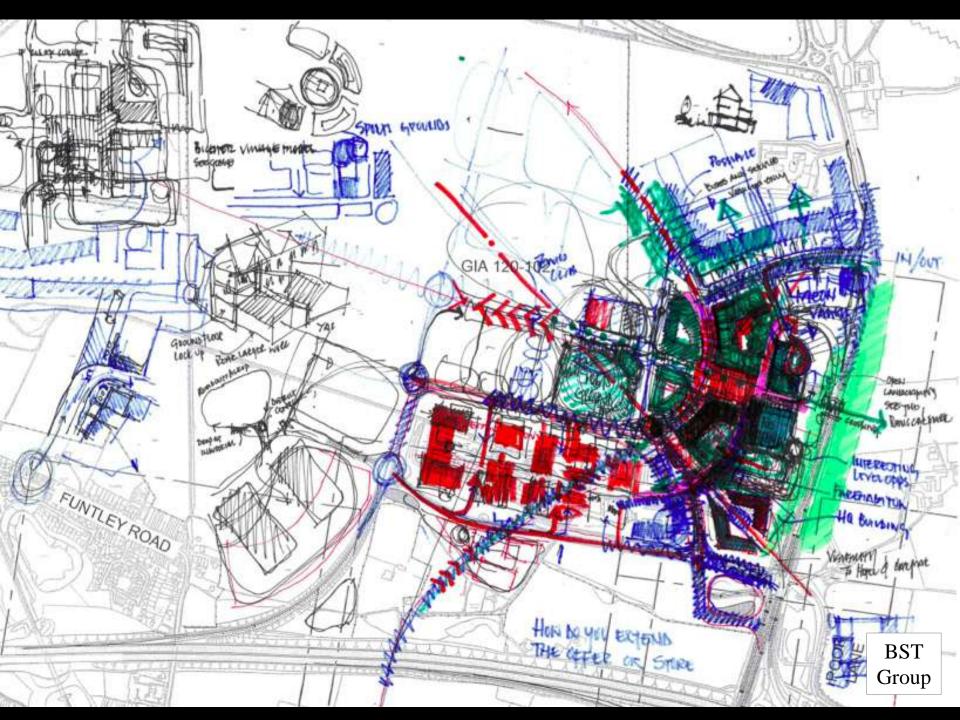

ber 2013





# Landowners joint concept plan – current thinking

#### KEY







4 ha 137 homes at 34 dwellings per hectare





#### The Garden City Approach



4 ha 120 homes at 30 dwellings per hectare



**Extract from Illustrative Concept Plan** 





#### **Block Testing**









INDICATIVE - 35-40 UNIT DPH MORPHOLOGY WELBORNE Scott Worsfold Associates

Data: SEPT/13 Scale: NTS Dwg No. 13 - 841 - 009



#### **Concept House Types**





















#### Village Centre Concept





INDICATIVE - TOWN SQUARE MORPHOLOGY WELBORNE



Data: SEPT/13 Scale: NTS Dwg No. 13 - 841 - 011



#### Welborne Village Centre Concept





DEVELOPMENT LTD







### 3 alternative traffic design options are now being subjected to detailed engineering modelling and evaluation

BST

Group















BST Group



BST Group











BST Group





















## The Major Landowners -Our Current Thinking



BST Group

### **Standing Conference**

Thursday 14<sup>th</sup> November 2013