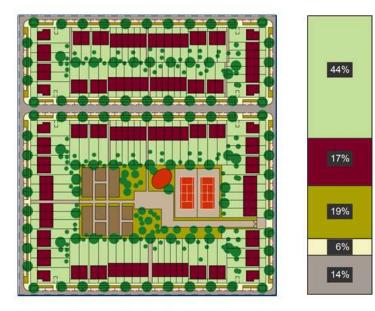

#### The Garden City Approach

4 ha 120 homes at 30 dwellings per hectare

**Extract from Illustrative Concept Plan** 