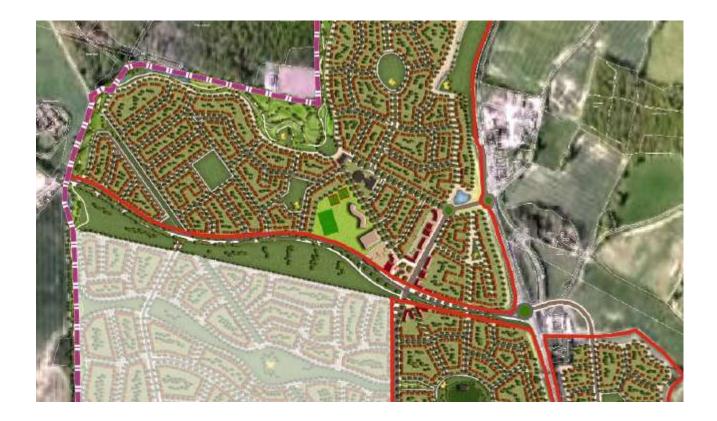

# Landowners joint concept plan – current thinking

#### KEY

4 ha 137 homes at 34 dwellings per hectare

#### The Garden City Approach

4 ha 120 homes at 30 dwellings per hectare

**Extract from Illustrative Concept Plan** 