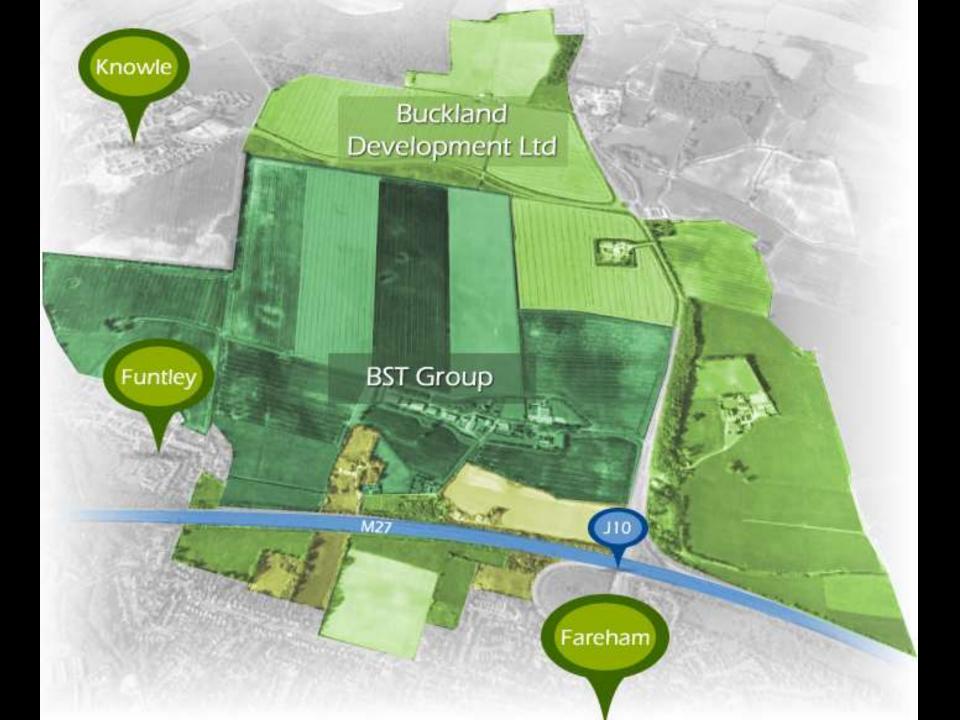

### KEY







4 ha 137 homes at 34 dwellings per hectare





#### The Garden City Approach



4 ha 120 homes at 30 dwellings per hectare



**Extract from Illustrative Concept Plan** 





#### **Block Testing**









INDICATIVE - 35-40 UNIT DPH MORPHOLOGY WELBORNE Scott Worsfold Associates

Data: SEPT/13 Scale: NTS Dwg No. 13 - 841 - 009



#### **Concept House Types**





















#### Village Centre Concept





INDICATIVE - TOWN SQUARE MORPHOLOGY WELBORNE



Data: SEPT/13 Scale: NTS Dwg No. 13 - 841 - 011



#### Welborne Village Centre Concept





DEVELOPMENT LTD







### 3 alternative traffic design options are now being subjected to detailed engineering modelling and evaluation

BST

Group















BST Group



BST Group











BST Group





















## The Major Landowners -Our Current Thinking



BST Group

### **Standing Conference**

Thursday 14<sup>th</sup> November 2013