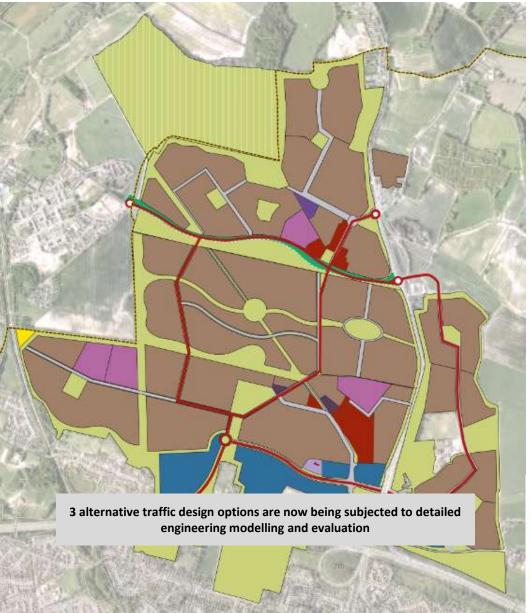

### 3 alternative traffic design options are now being subjected to detailed engineering modelling and evaluation

BST

Group

BST Group

BST Group

BST Group