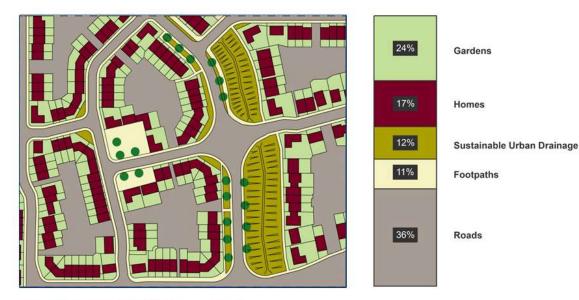

s by the two developer teams on selected aspects of the proposed Welborne community and are intended to give the flavour of the ideas currently under consideration.

The proposals and plans can be expected to continue to develop over the coming months as the landowners continue to work with Fareham Borough Council and therefore they do not have any formal status in planning terms. What is certain is that what will be ultimately proposed and built will be different to these drawings.

More information will become available at the start of the consultation process by the major landowners.

### The Major Landowners -Our Current Thinking



**BST** Group

#### **Standing Conference**

Thursday 14<sup>th</sup> November 2013





# Landowners joint concept plan – current thinking

#### KEY







4 ha 137 homes at 34 dwellings per hectare





#### The Garden City Approach



4 ha 120 homes at 30 dwellings per hectare



**Extract from Illustrative Concept Plan** 





#### **Block Testing**









INDICATIVE - 35-40 UNIT DPH MORPHOLOGY WELBORNE Scott Worsfold Associates

Data: SEPT/13 Scale: NTS Dwg No. 13 - 841 - 009



#### **Concept House Types**





















#### Village Centre Concept





INDICATIVE - TOWN SQUARE MORPHOLOGY WELBORNE



Data: SEPT/13 Scale: NTS Dwg No. 13 - 841 - 011



#### Welborne Village Centre Concept





DEVELOPMENT LTD







### 3 alternative traffic design options are now being subjected to detailed engineering modelling and evaluation

BST

Group















BST Group



BST Group











BST Group





















## The Majo