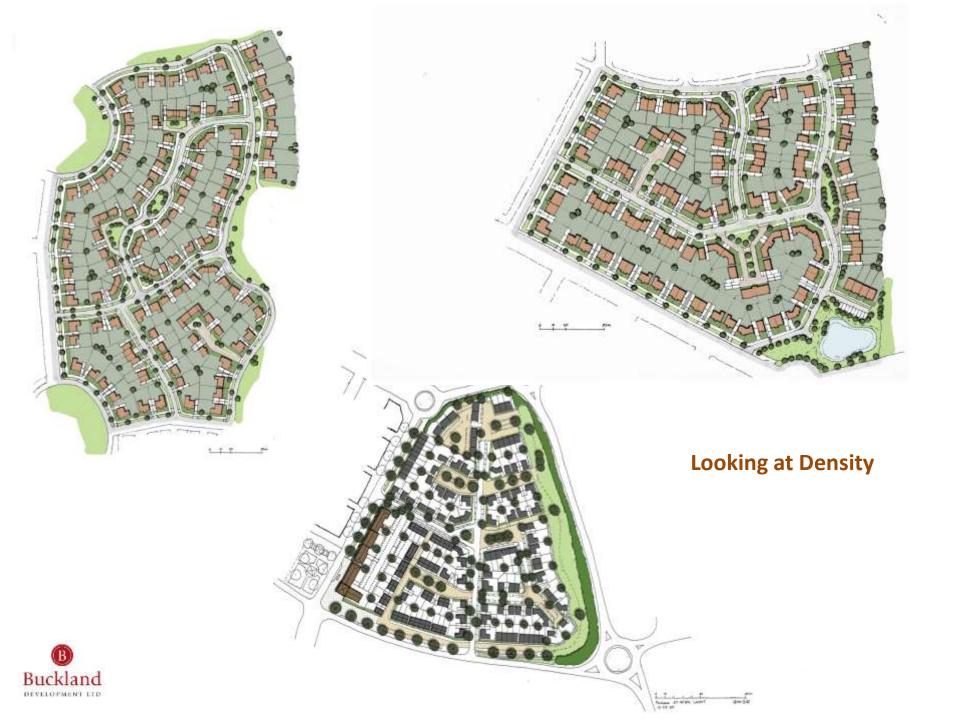

# Landowners joint concept plan – current thinking

#### KEY

4 ha 137 homes at 34 dwellings per hectare

#### The Garden City Approach

4 ha 120 homes at 30 dwellings per hectare

**Extract from Illustrative Concept Plan** 