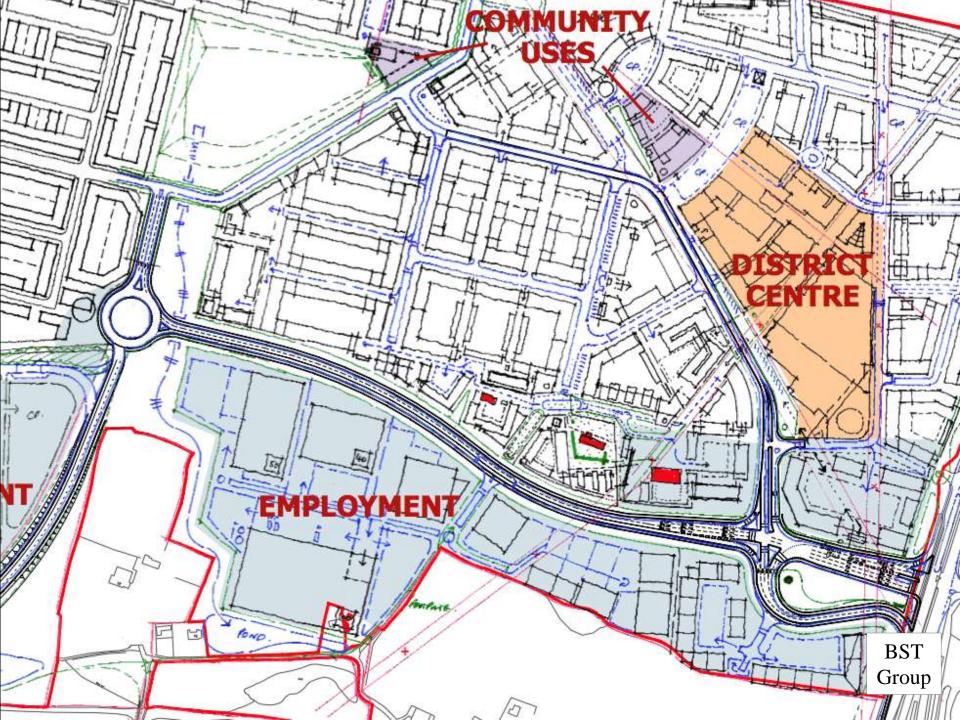

sup> November 2013





# Landowners joint concept plan – current thinking

#### KEY







4 ha 137 homes at 34 dwellings per hectare





#### The Garden City Approach



4 ha 120 homes at 30 dwellings per hectare



**Extract from Illustrative Concept Plan** 





#### **Block Testing**









INDICATIVE - 35-40 UNIT DPH MORPHOLOGY WELBORNE Scott Worsfold Associates

Data: SEPT/13 Scale: NTS Dwg No. 13 - 841 - 009



#### **Concept House Types**





















#### Village Centre Concept





INDICATIVE - TOWN SQUARE MORPHOLOGY WELBORNE



Data: SEPT/13 Scale: NTS Dwg No. 13 - 841 - 011



#### Welborne Village Centre Concept





DEVELOPMENT LTD







### 3 alternative traffic design options are now being subjected to detailed engineering modelling and evaluation

BST

Group















BST Group



BST Group











BST Group





















## The Major Landowners -Our Current Thinking



BST Group

### **Standing Conference**

Thursday 14<sup>th</sup> November 2013