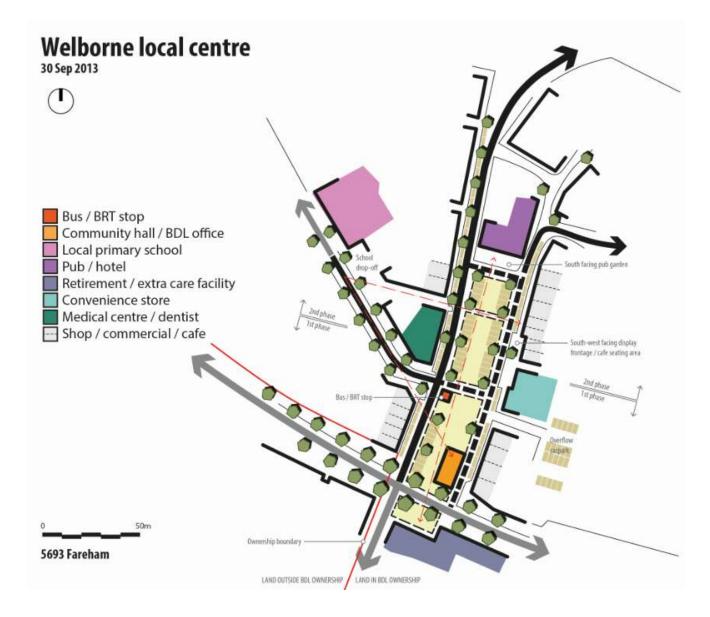

#### Village Centre Concept

INDICATIVE - TOWN SQUARE MORPHOLOGY WELBORNE

Data: SEPT/13 Scale: NTS Dwg No. 13 - 841 - 011