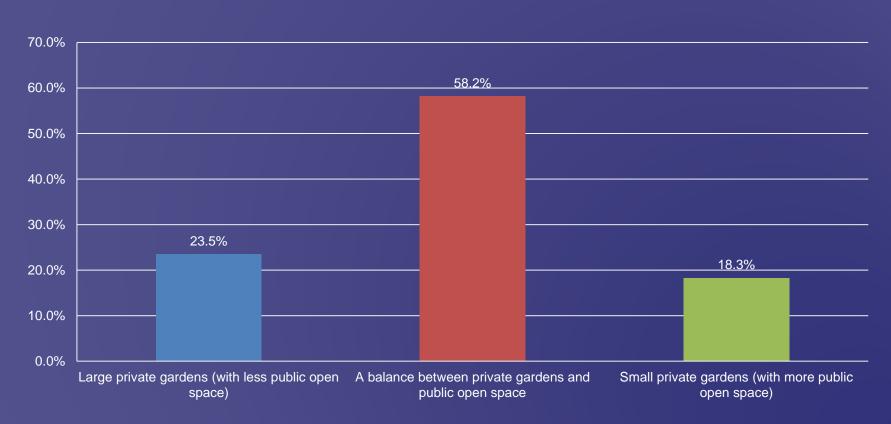

Chart 1: How people would prefer open space to be used in the new community

Chart 2: How important is it to have a front and back garden?

Chart 3: Prefered recreational uses for the new community

Chart 4: Should paths, cycle ways and bridelways be shared