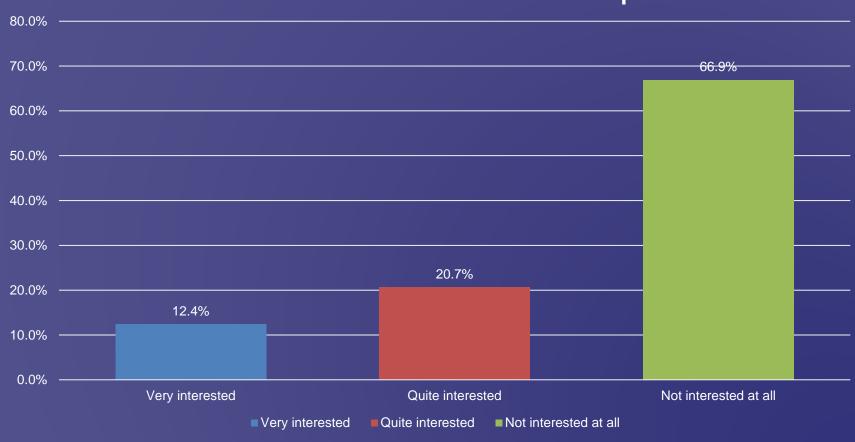

Chart 9: % interested in a 'self-build' plot

Chart 10: Preferred mix of affordable housing

**Chart 11: Preferred types of affordable housing** 

Chart 12: Who should get priority for affordable housing

Chart 13: Importance of easily adapting home to changing needs