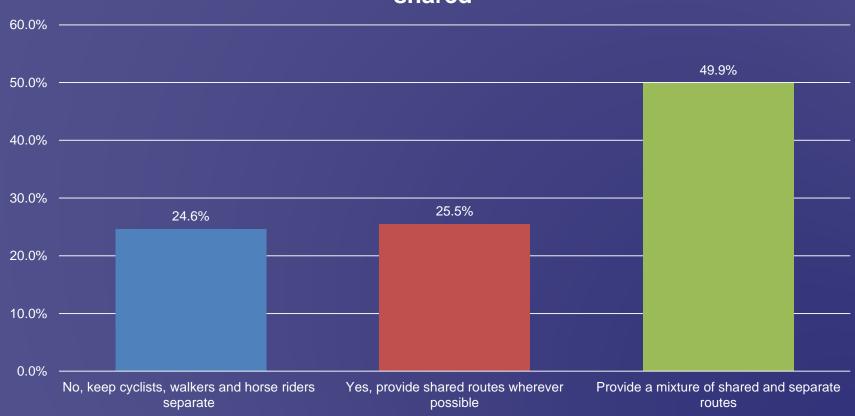

Chart 1: How people would prefer open space to be used in the new community

Chart 2: How important is it to have a front and back garden?

Chart 3: Prefered recreational uses for the new community

Chart 4: Should paths, cycle ways and bridelways be shared