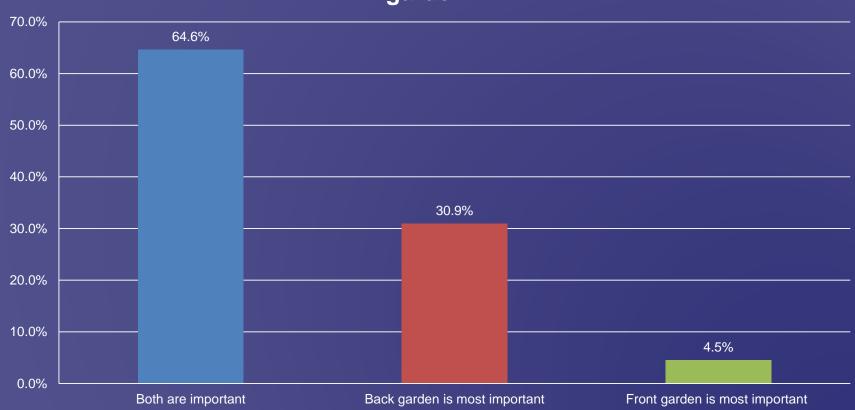

Chart 1: How people would prefer open space to be used in the new community

Chart 2: How important is it to have a front and back garden?

Chart 3: Prefered recreational uses for the new community

Chart 4: Should paths, cycle ways and bridelways be shared