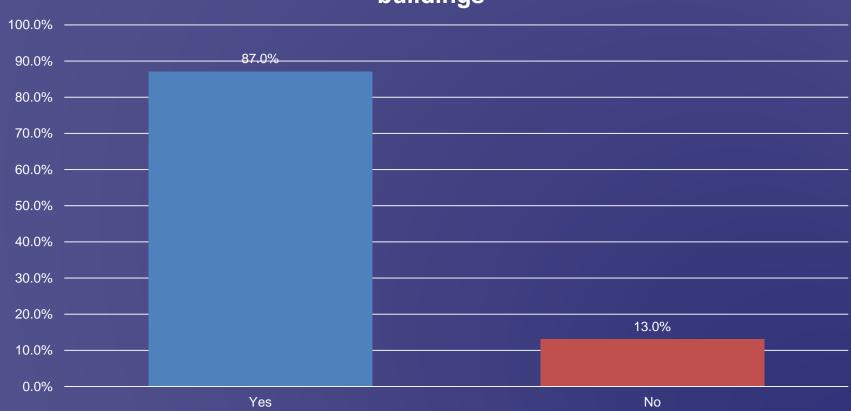

Chart 5: Where should community buildings and facilities be located

Chart 6: Types of facilities community buildings should offer

Chart 7: Should different services share community buildings

Chart 8: Should some plots be sold as 'self-build'