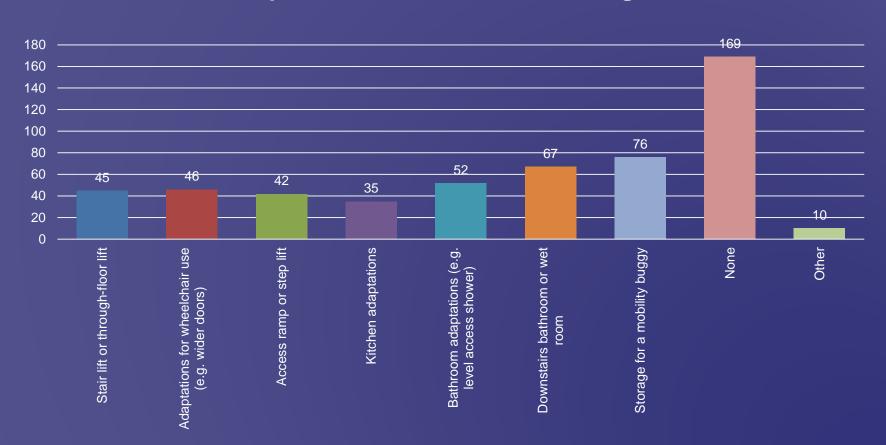

Chart 14: Adaptations needed when choosing a new home

Chart 15: How people use their garage at home

Chart 16: How often people work from home

Chart 17: Important facilities for people working at home

Chart 18: % prepared to pay more for an environmentally friendly home