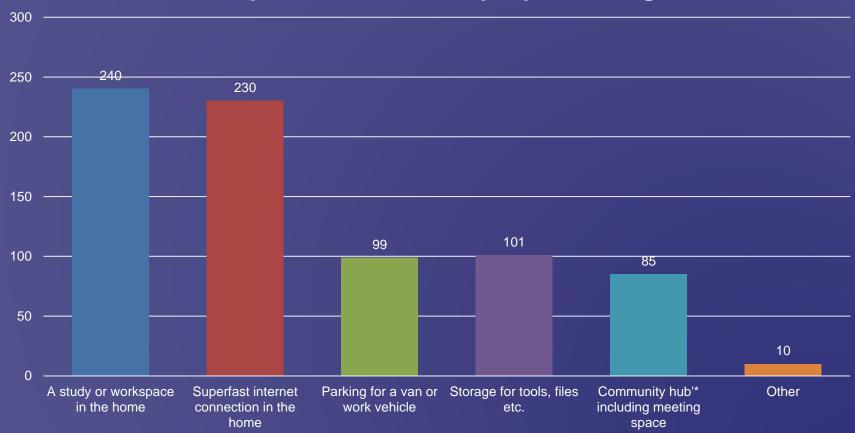

Chart 14: Adaptations needed when choosing a new home

Chart 15: How people use their garage at home

Chart 16: How often people work from home

Chart 17: Important facilities for people working at home

Chart 18: % prepared to pay more for an environmentally friendly home