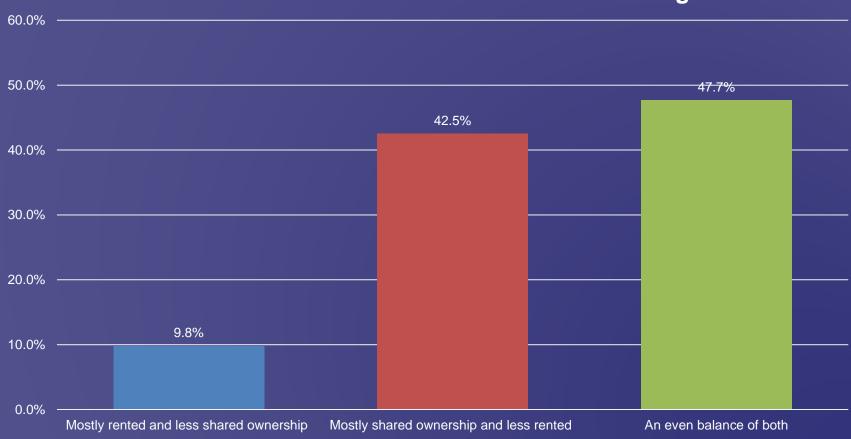

Chart 9: % interested in a 'self-build' plot

Chart 10: Preferred mix of affordable housing

**Chart 11: Preferred types of affordable housing** 

Chart 12: Who should get priority for affordable housing

Chart 13: Importance of easily adapting home to changing needs