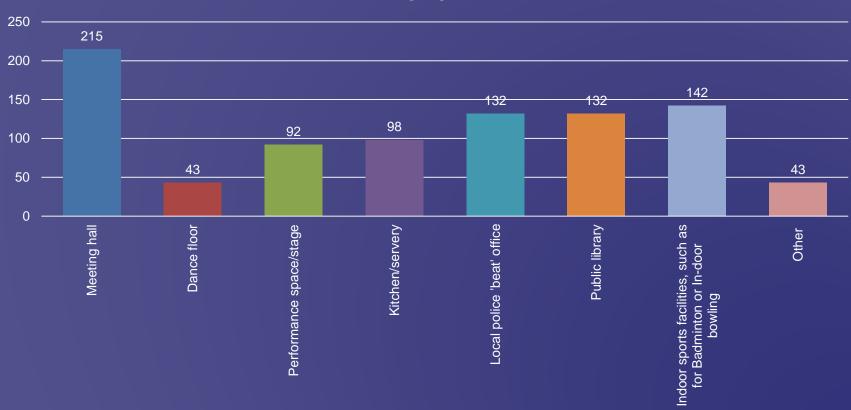

Chart 5: Where should community buildings and facilities be located

Chart 6: Types of facilities community buildings should offer

Chart 7: Should different services share community buildings

Chart 8: Should some plots be sold as 'self-build'