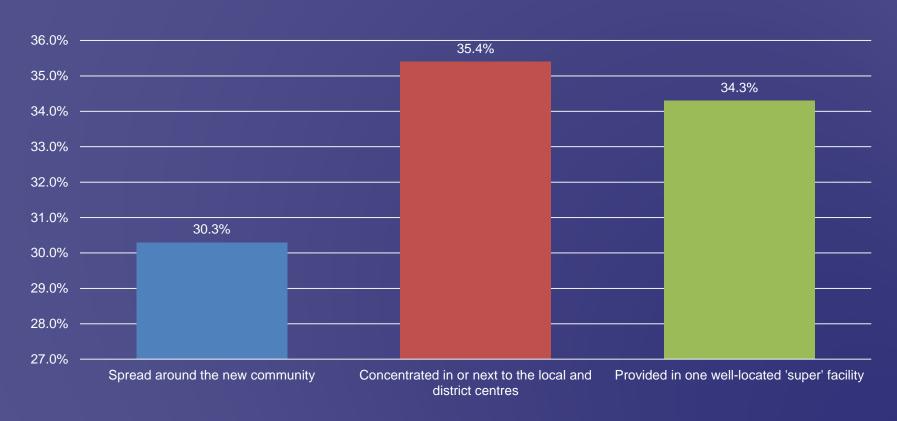

Chart 5: Where should community buildings and facilities be located

Chart 6: Types of facilities community buildings should offer

Chart 7: Should different services share community buildings

Chart 8: Should some plots be sold as 'self-build'