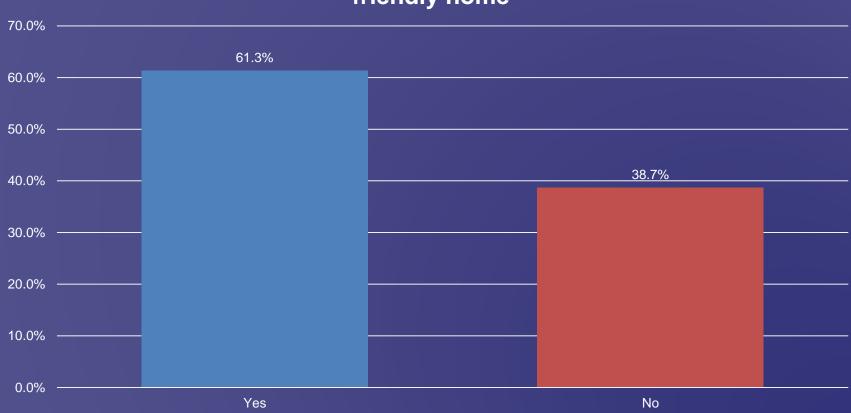

Chart 14: Adaptations needed when choosing a new home

Chart 15: How people use their garage at home

Chart 16: How often people work from home

Chart 17: Important facilities for people working at home

Chart 18: % prepared to pay more for an environmentally friendly home