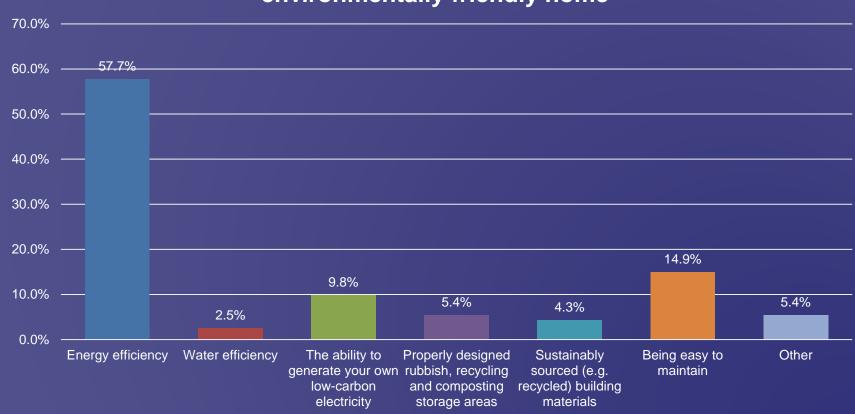

uld offer





Chart 7: Should different services share community buildings





Chart 8: Should some plots be sold as 'self-build'





Chart 9: % interested in a 'self-build' plot





Chart 10: Preferred mix of affordable housing





**Chart 11: Preferred types of affordable housing** 





Chart 12: Who should get priority for affordable housing





Chart 13: Importance of easily adapting home to changing needs





Chart 14: Adaptations needed when choosing a new home





Chart 15: How people use their garage at home





Chart 16: How often people work from home





Chart 17: Important facilities for people working at home





Chart 18: % prepared to pay more for an environmentally friendly home





Chart 19: Most important feature when buying an environmentally friendly home





## Chart 20: Preferred type of energy generation