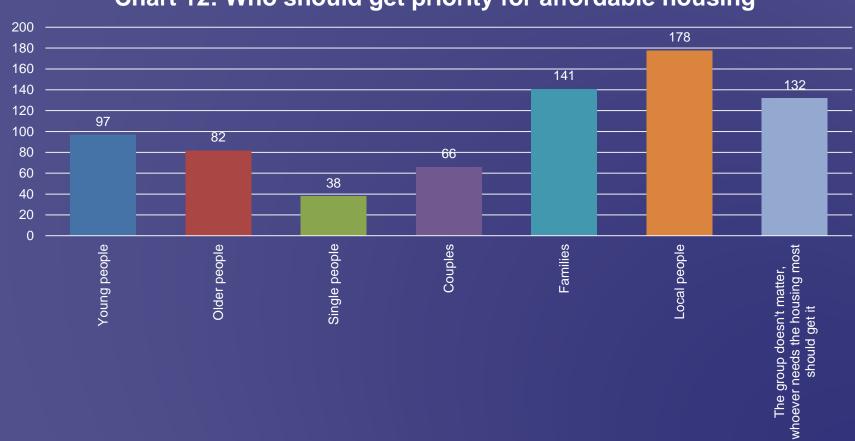

Chart 9: % interested in a 'self-build' plot

Chart 10: Preferred mix of affordable housing

**Chart 11: Preferred types of affordable housing** 

Chart 12: Who should get priority for affordable housing

Chart 13: Importance of easily adapting home to changing needs