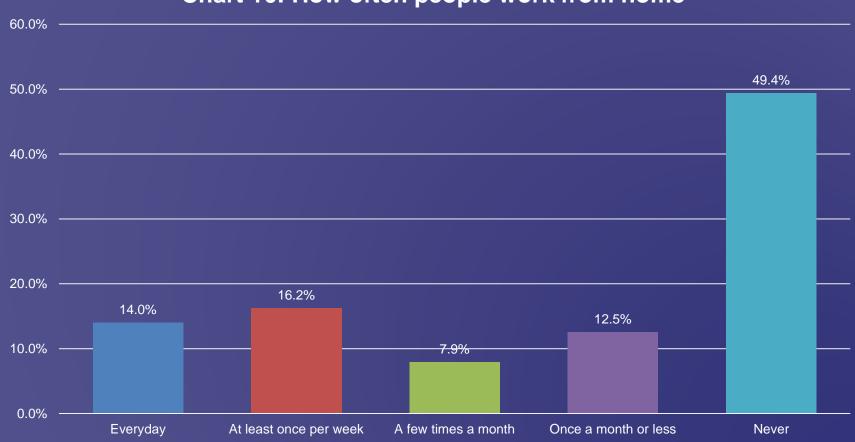

Chart 14: Adaptations needed when choosing a new home

Chart 15: How people use their garage at home

Chart 16: How often people work from home

Chart 17: Important facilities for people working at home

Chart 18: % prepared to pay more for an environmentally friendly home