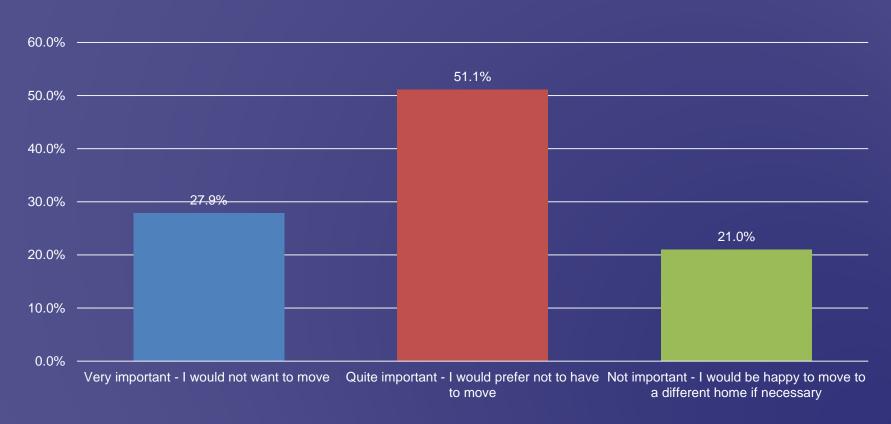

Chart 9: % interested in a 'self-build' plot

Chart 10: Preferred mix of affordable housing

**Chart 11: Preferred types of affordable housing** 

Chart 12: Who should get priority for affordable housing

Chart 13: Importance of easily adapting home to changing needs