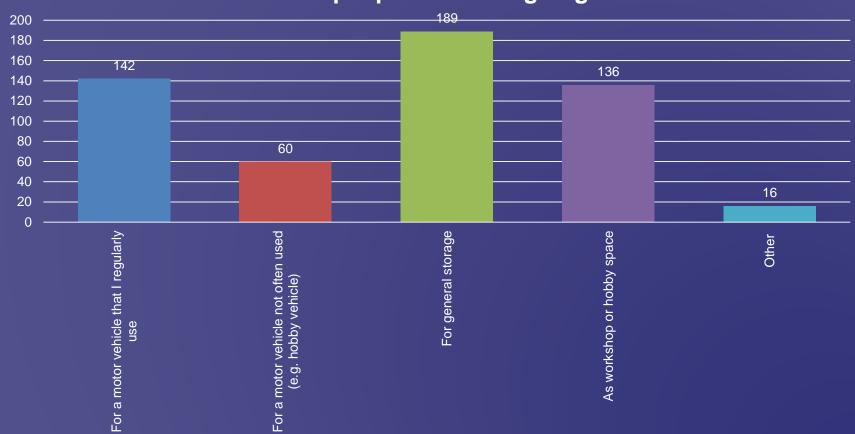

Chart 14: Adaptations needed when choosing a new home

Chart 15: How people use their garage at home

Chart 16: How often people work from home

Chart 17: Important facilities for people working at home

Chart 18: % prepared to pay more for an environmentally friendly home