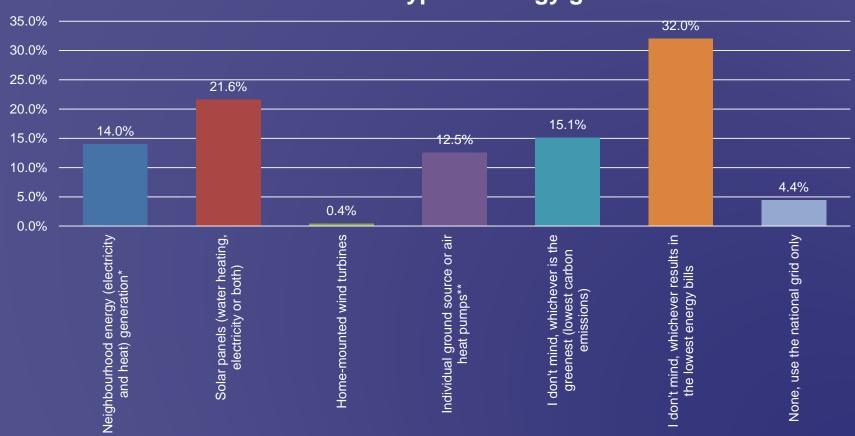

e community buildings





Chart 8: Should some plots be sold as 'self-build'





Chart 9: % interested in a 'self-build' plot





Chart 10: Preferred mix of affordable housing





**Chart 11: Preferred types of affordable housing** 





Chart 12: Who should get priority for affordable housing





Chart 13: Importance of easily adapting home to changing needs





Chart 14: Adaptations needed when choosing a new home





Chart 15: How people use their garage at home





Chart 16: How often people work from home





Chart 17: Important facilities for people working at home





Chart 18: % prepared to pay more for an environmentally friendly home





Chart 19: Most important feature when buying an environmentally friendly home





## Chart 20: Preferred type of energy generation