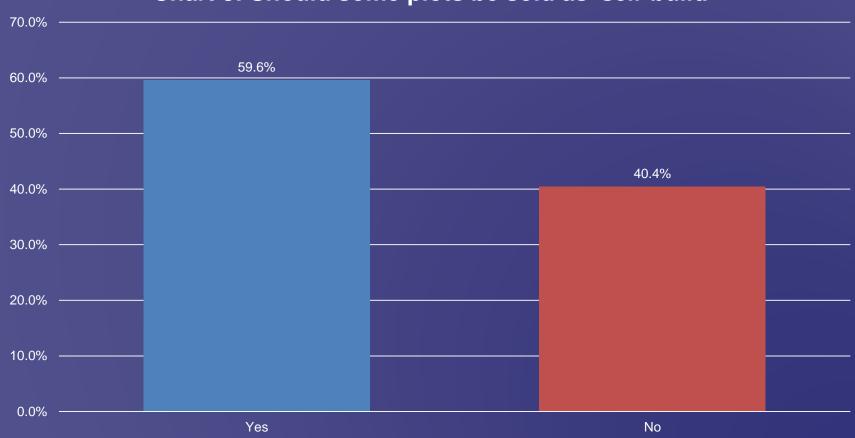

Chart 5: Where should community buildings and facilities be located

Chart 6: Types of facilities community buildings should offer

Chart 7: Should different services share community buildings

Chart 8: Should some plots be sold as 'self-build'