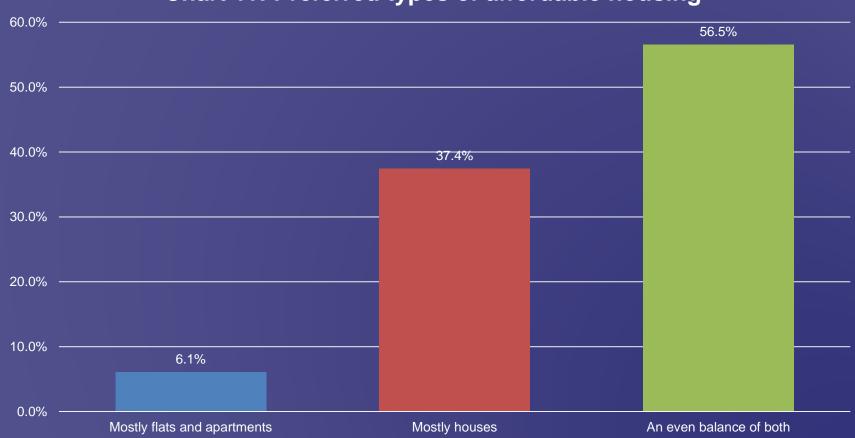

Chart 9: % interested in a 'self-build' plot

Chart 10: Preferred mix of affordable housing

**Chart 11: Preferred types of affordable housing** 

Chart 12: Who should get priority for affordable housing

Chart 13: Importance of easily adapting home to changing needs