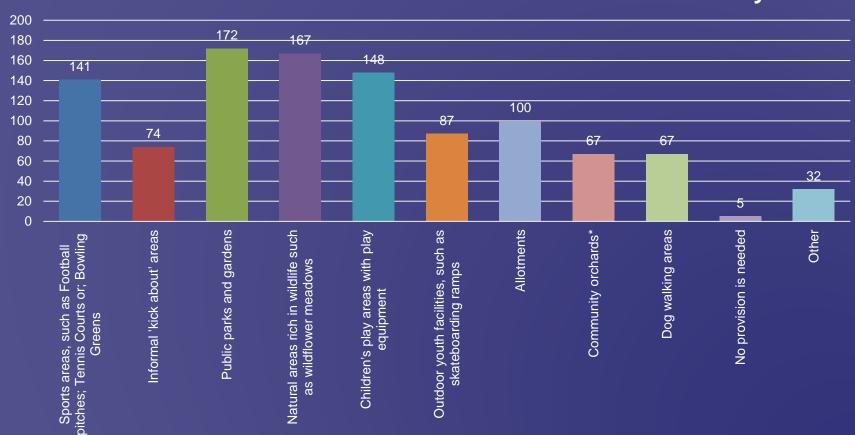

Chart 1: How people would prefer open space to be used in the new community

Chart 2: How important is it to have a front and back garden?

Chart 3: Prefered recreational uses for the new community

Chart 4: Should paths, cycle ways and bridelways be shared