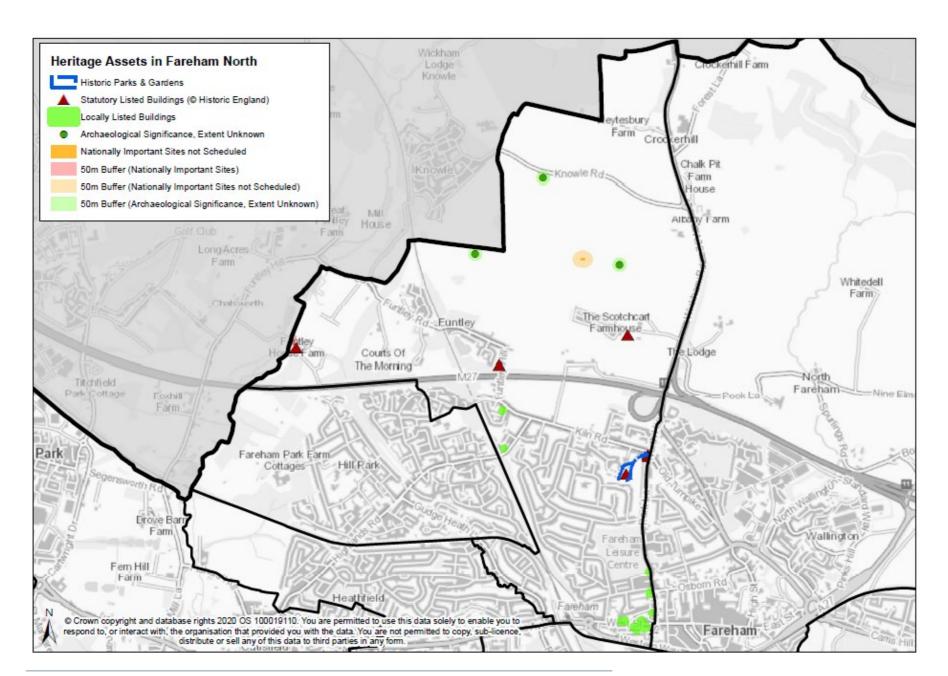

# Appendix 1- Maps of Heritage Assets by ward

# Heritage Assets in Portchester East

Conservation Areas

▲ Statutory Listed Buildings (© Historic England)

Locally Listed Buildings

Nationally Important Sites (SAMs)

Nationally Important Sites not Scheduled

Known Archaeological Importance and Extent

50m Buffer (Nationally Important Sites)

50m Buffer (Known Archaeological Importance and Extent)

© Crown copyright and database rights 2020 OS 100019110. You are permitted to use this data solely to enable you to respond to, or interact with, the organisation that provided you with the data. You are not permitted to copy, sub-licence, distribute or sell any of this data to third parties in any form.