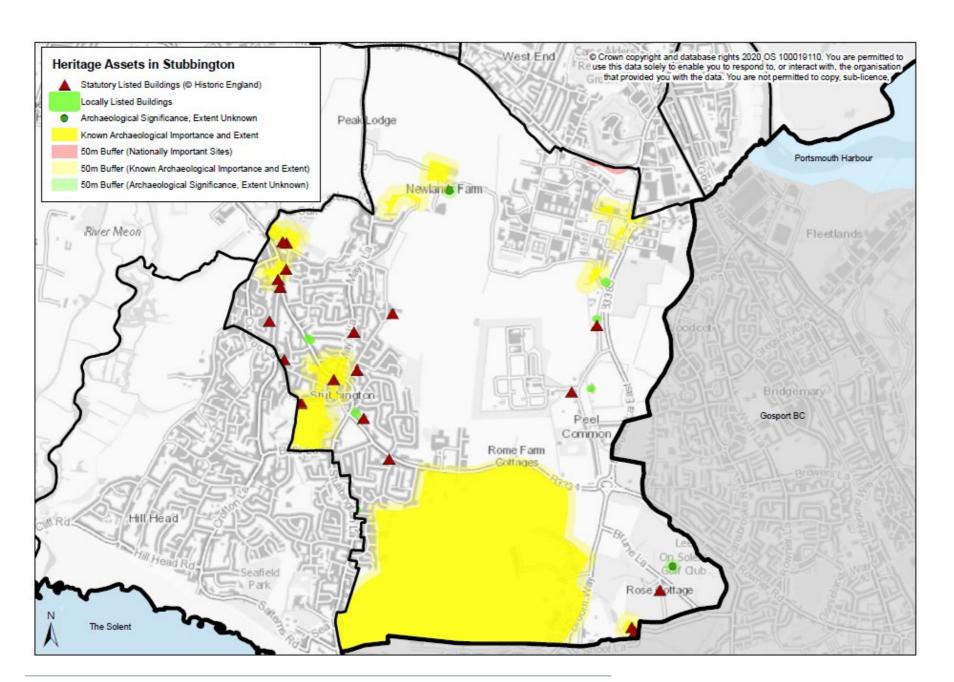

# Areas of Archaeological Potential

- 2.27 Hampshire County Council have identified areas considered to have special archaeological potential, and which might have impacts on the implementation of planning policy, through positive opportunities and potential constraints.
- These are areas where the County Council believe there to be a reasonable probability that archaeological remains survive.
- 2.29 There are four levels of potential:
  - Red areas: nationally important and designated archaeological sites (also known as scheduled monuments);
  - Orange areas: of national importance although not designated, but would have equivalent weight to scheduled monuments;
  - Yellow areas: sites of known complexity, importance and extent; and
  - Green dots: sites of known complexity but for which there is not yet a known extent.
- 2.30 The areas of archaeological potential within the Borough are illustrated in the maps in Appendix 1.

# Appendix 1- Maps of Heritage Assets by ward

# Heritage Assets in Portchester East

Conservation Areas

▲ Statutory Listed Buildings (© Historic England)

Locally Listed Buildings

Nationally Important Sites (SAMs)

Nationally Important Sites not Scheduled

Known Archaeological Importance and Extent

50m Buffer (Nationally Important Sites)

50m Buffer (Known Archaeological Importance and Extent)

© Crown copyright and database rights 2020 OS 100019110. You are permitted to use this data solely to enable you to respond to, or interact with, the organisation that provided you with the data. You are not permitted to copy, sub-licence, distribute or sell any of this data to third parties in any form.