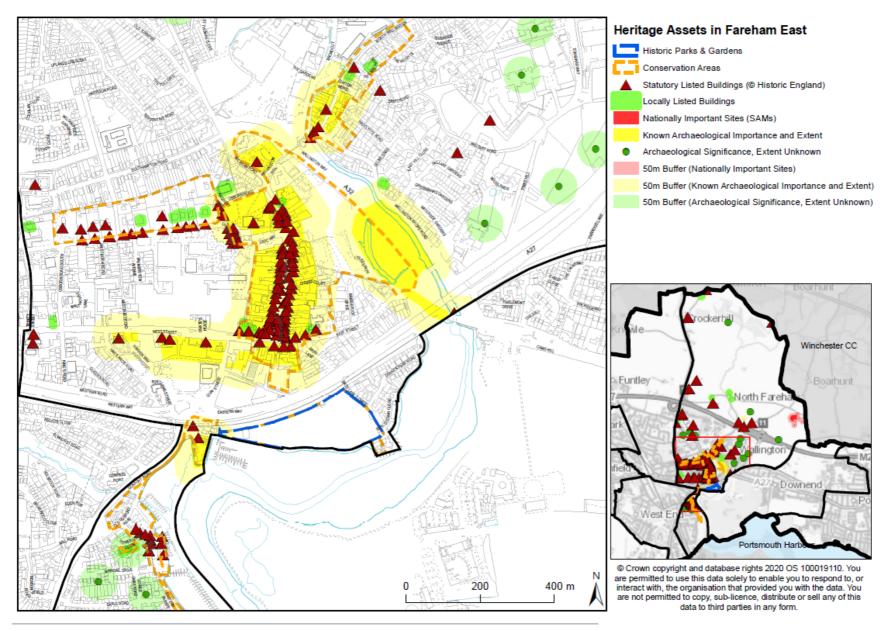

# Appendix 1- Maps of Heritage Assets by ward

# Heritage Assets in Portchester East

Conservation Areas

▲ Statutory Listed Buildings (© Historic England)

Locally Listed Buildings

Nationally Important Sites (SAMs)

Nationally Important Sites not Scheduled

Known Archaeological Importance and Extent

50m Buffer (Nationally Important Sites)

50m Buffer (Known Archaeological Importance and Extent)

© Crown copyright and database rights 2020 OS 100019110. You are permitted to use this data solely to enable you to respond to, or interact with, the organisation that provided you with the data. You are not permitted to copy, sub-licence, distribute or sell any of this data to third parties in any form.