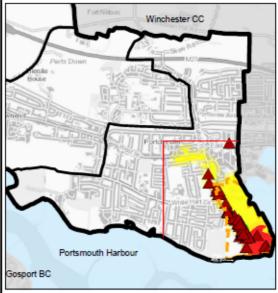

# Areas of Archaeological Potential

- 2.27 Hampshire County Council have identified areas considered to have special archaeological potential, and which might have impacts on the implementation of planning policy, through positive opportunities and potential constraints.
- These are areas where the County Council believe there to be a reasonable probability that archaeological remains survive.
- 2.29 There are four levels of potential:
  - Red areas: nationally important and designated archaeological sites (also known as scheduled monuments);
  - Orange areas: of national importance although not designated, but would have equivalent weight to scheduled monuments;
  - Yellow areas: sites of known complexity, importance and extent; and
  - Green dots: sites of known complexity but for which there is not yet a known extent.
- 2.30 The areas of archaeological potential within the Borough are illustrated in the maps in Appendix 1.

# Appendix 1- Maps of Heritage Assets by ward

# Heritage Assets in Portchester East

Conservation Areas

▲ Statutory Listed Buildings (© Historic England)

Locally Listed Buildings

Nationally Important Sites (SAMs)

Nationally Important Sites not Scheduled

Known Archaeological Importance and Extent

50m Buffer (Nationally Important Sites)

50m Buffer (Known Archaeological Importance and Extent)

© Crown copyright and database rights 2020 OS 100019110. You are permitted to use this data solely to enable you to respond to, or interact with, the organisation that provided you with the data. You are not permitted to copy, sub-licence, distribute or sell any of this data to third parties in any form.