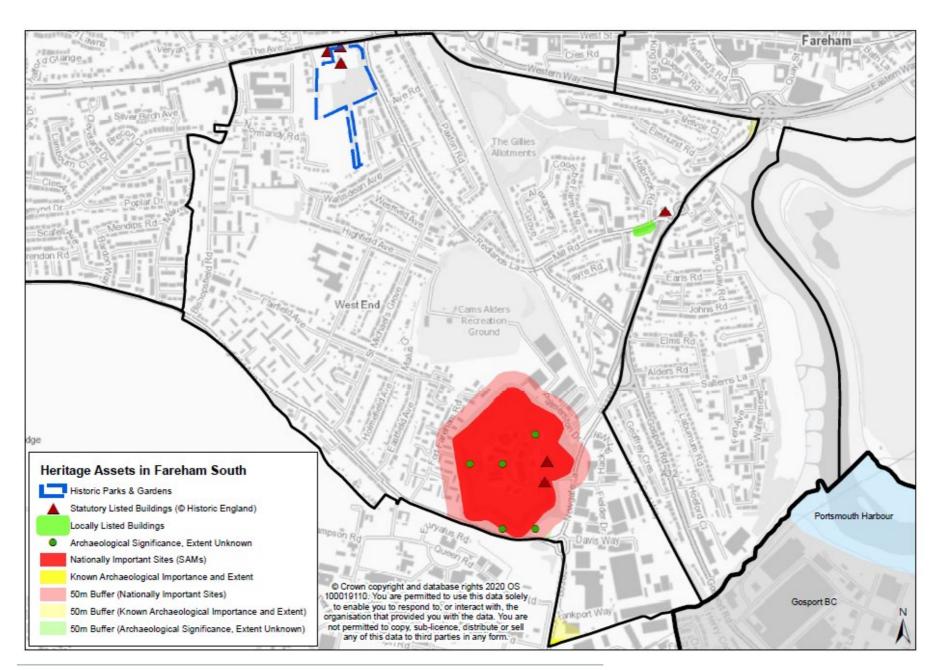

# Appendix 1- Maps of Heritage Assets by ward

# Heritage Assets in Portchester East

Conservation Areas

▲ Statutory Listed Buildings (© Historic England)

Locally Listed Buildings

Nationally Important Sites (SAMs)

Nationally Important Sites not Scheduled

Known Archaeological Importance and Extent

50m Buffer (Nationally Important Sites)

50m Buffer (Known Archaeological Importance and Extent)

© Crown copyright and database rights 2020 OS 100019110. You are permitted to use this data solely to enable you to respond to, or interact with, the organisation that provided you with the data. You are not permitted to copy, sub-licence, distribute or sell any of this data to third parties in any form.