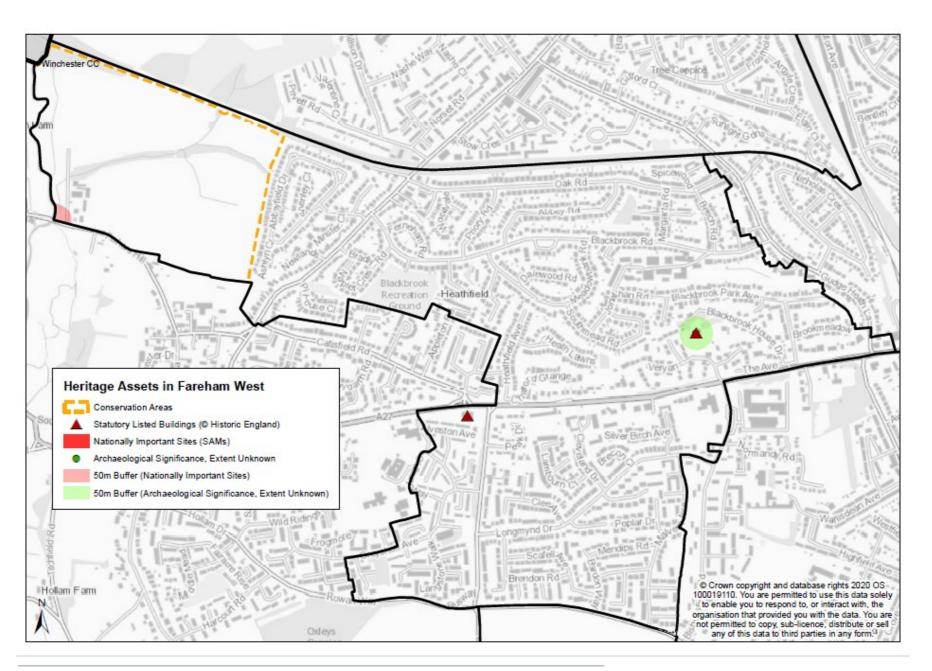

# Appendix 1- Maps of Heritage Assets by ward

# Heritage Assets in Portchester East

Conservation Areas

▲ Statutory Listed Buildings (© Historic England)

Locally Listed Buildings

Nationally Important Sites (SAMs)

Nationally Important Sites not Scheduled

Known Archaeological Importance and Extent

50m Buffer (Nationally Important Sites)

50m Buffer (Known Archaeological Importance and Extent)

© Crown copyright and database rights 2020 OS 100019110. You are permitted to use this data solely to enable you to respond to, or interact with, the organisation that provided you with the data. You are not permitted to copy, sub-licence, distribute or sell any of this data to third parties in any form.